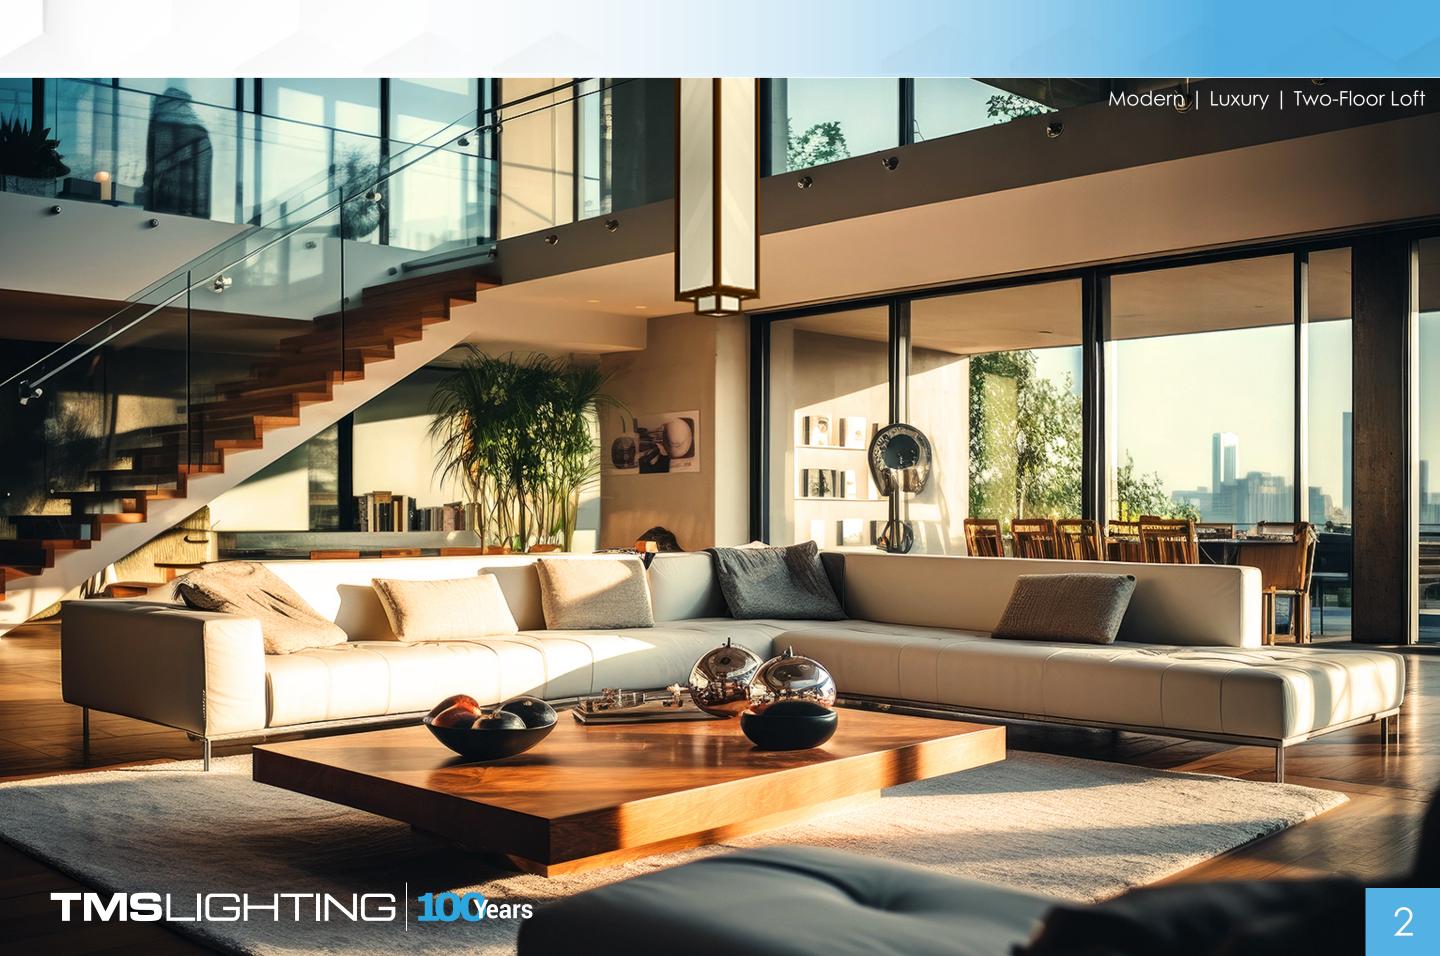

The TURM 1<sup>™</sup> is a big and stunning lighting pendant that provides large-scale lighting solutions for large spaces. Key features are as follows:

- Not only does this pendant provide lighting solutions for grand areas but it looks stunningly amazing while doing so! A great, luxurious addition to any massive space that requires a gorgeous upgrade!
- This pendant is absolutely perfect for luxurious settings that need a sophisticated addition that can both fit your aesthetic and simultaneously handle the lighting challenge of big locations effortlessly!