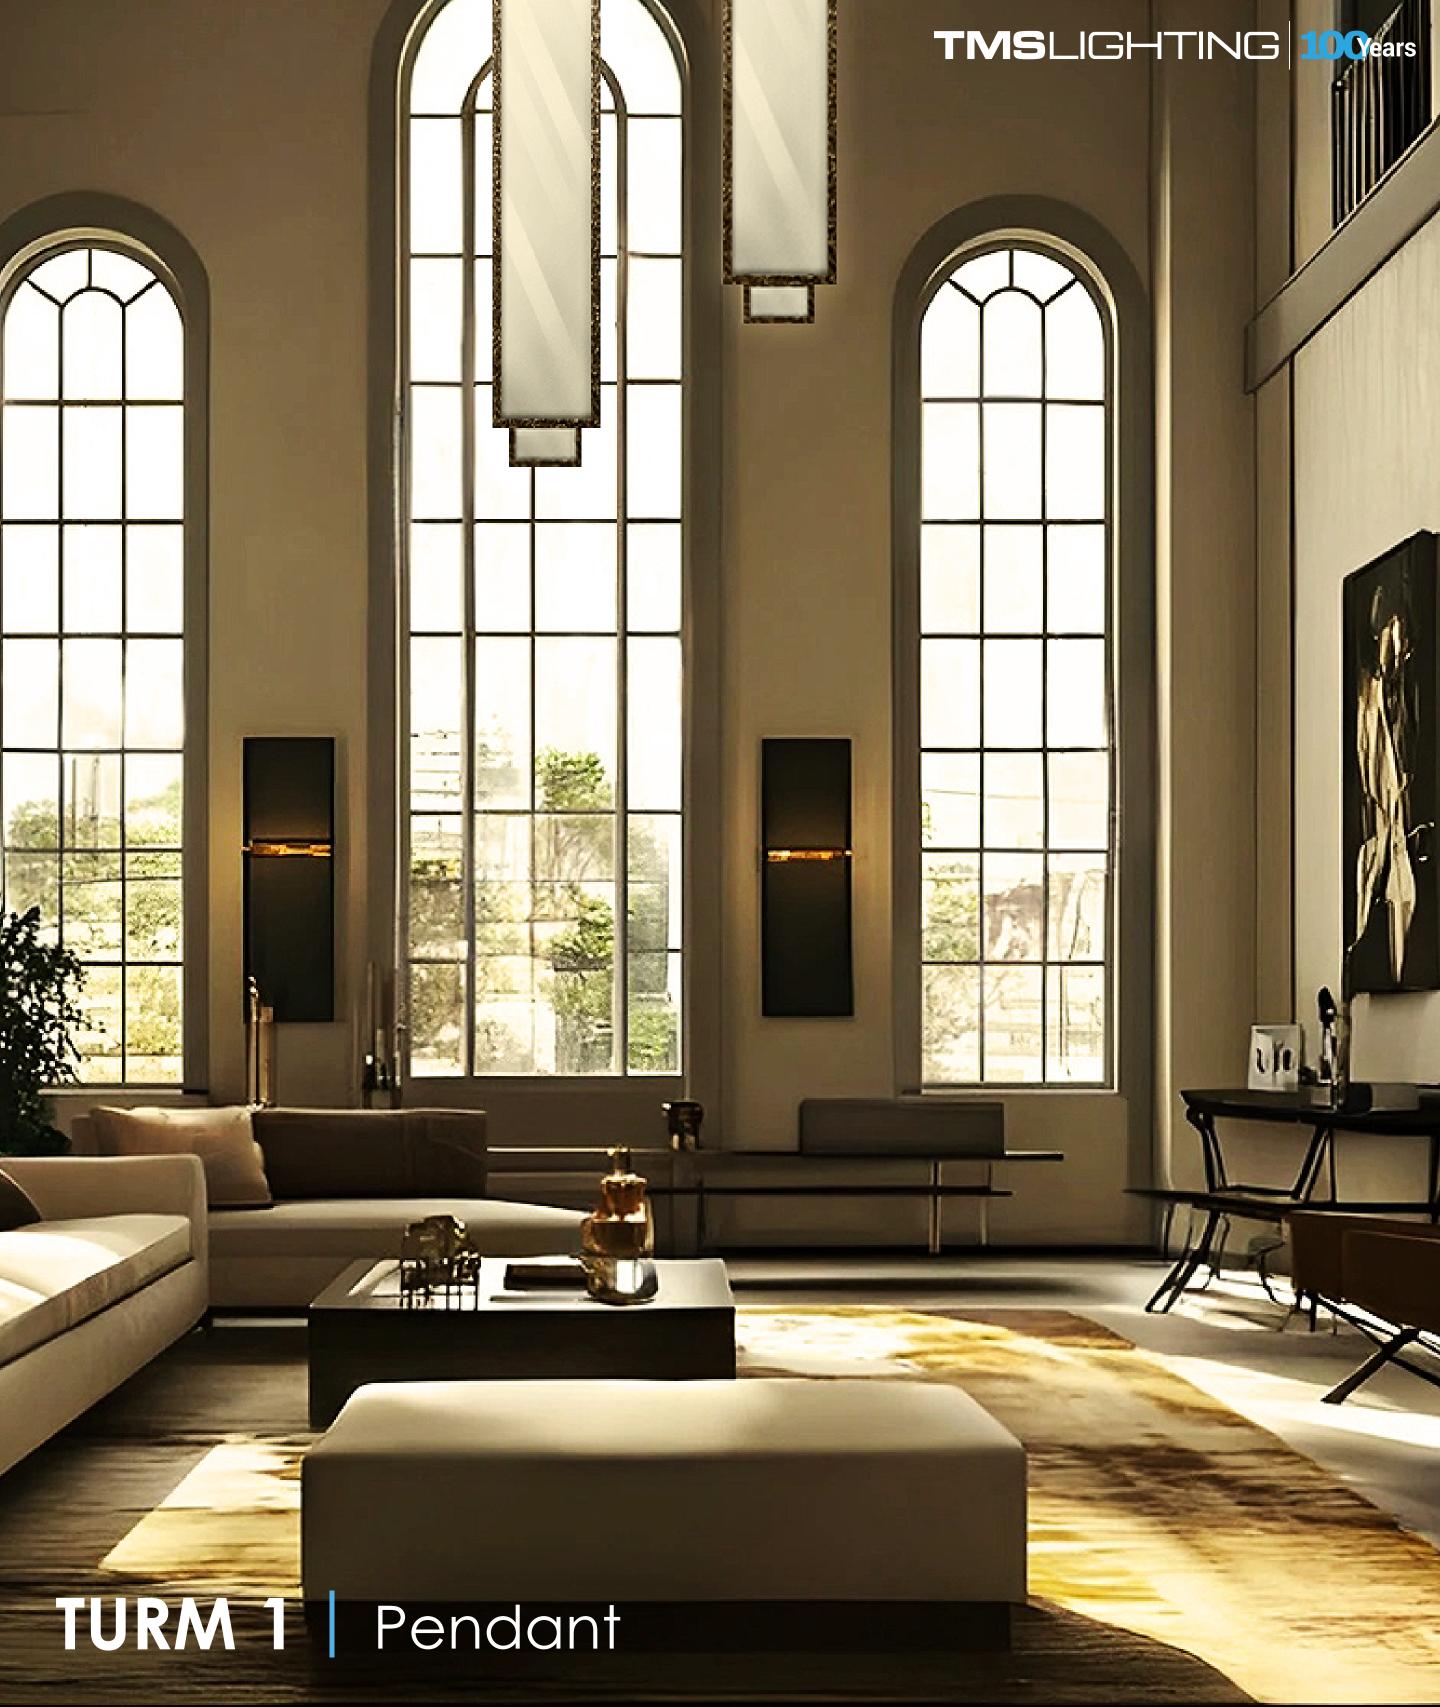

## The TURM 1 TM Pendant Light

The TURM 1<sup>TM</sup> pendant light is great, BIG lighting for great, BIG spacious areas! When a large area presents a huge challenge, the TURM 1<sup>TM</sup> light is the perfect pendant fixture to tackle the challenge and provide the very best solution for illuminating massive areas! When looking for big results, look no further than the TURM 1<sup>TM</sup> pendant light!

The TURM 1<sup>™</sup> is a big and stunning lighting pendant that provides large-scale lighting solutions for large spaces. Key features are as follows:

- Not only does this pendant provide lighting solutions for grand areas but it looks stunningly amazing while doing so! A great, luxurious addition to any massive space that requires a gorgeous upgrade!
- This pendant is absolutely perfect for luxurious settings that need a sophisticated addition that can both fit your aesthetic and simultaneously handle the lighting challenge of big locations effortlessly!