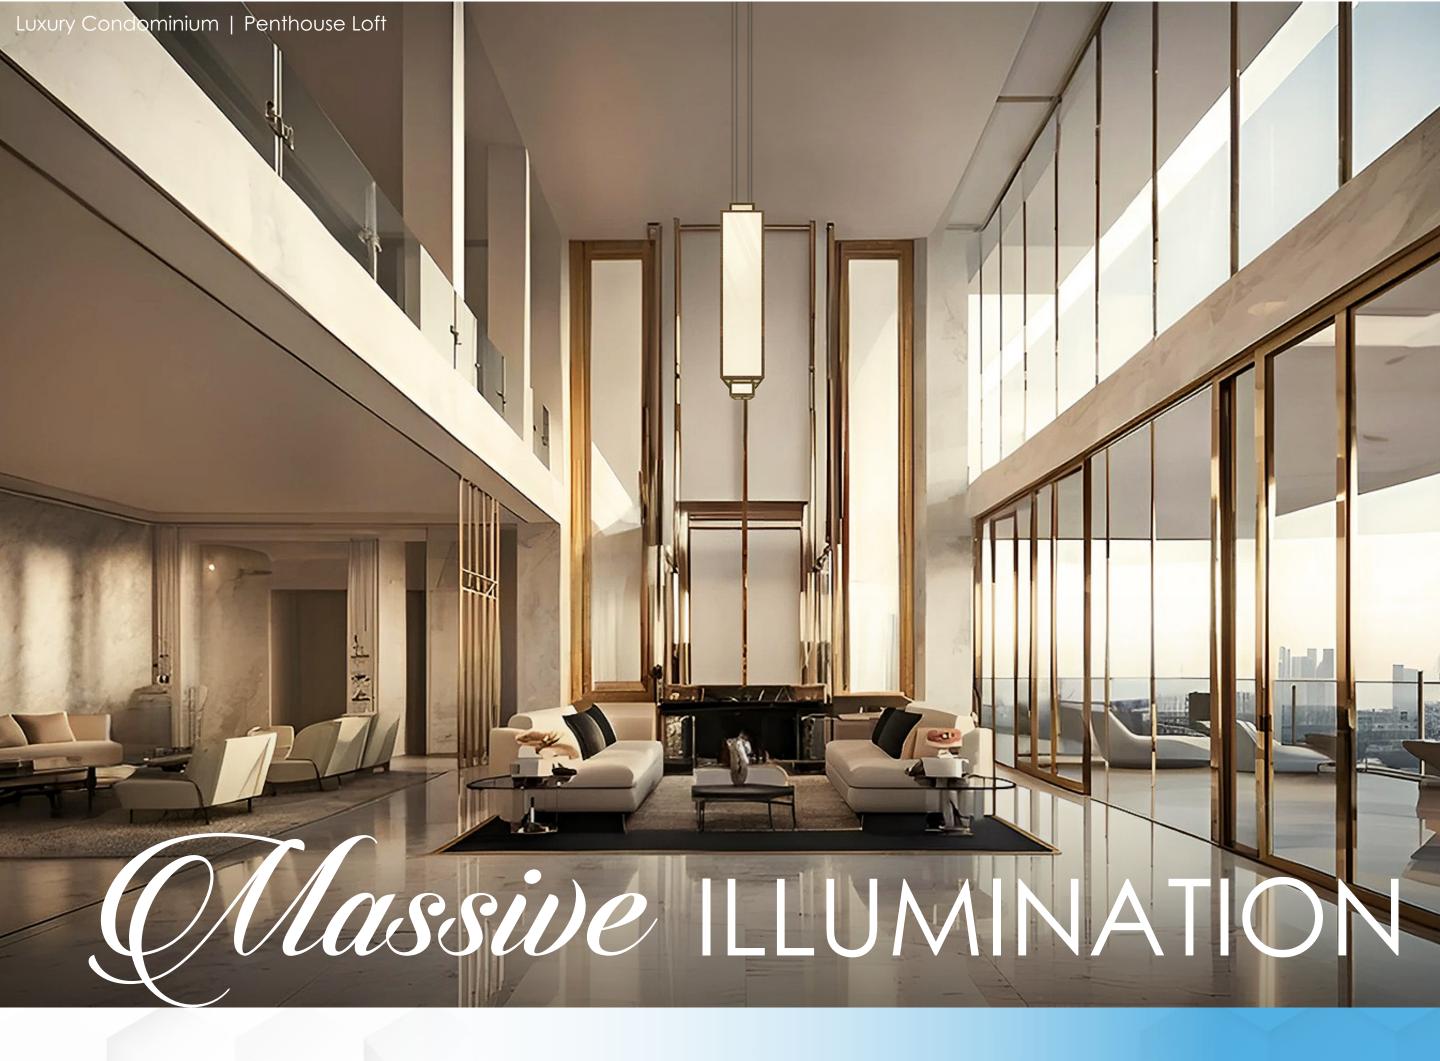

The TURM 1<sup>™</sup> is an absolute marvel of a large-scale lighting pendant with great lighting capabilities, an array of dimming options, and premium finishes that are sure to coalesce perfectly to your biggest projects!