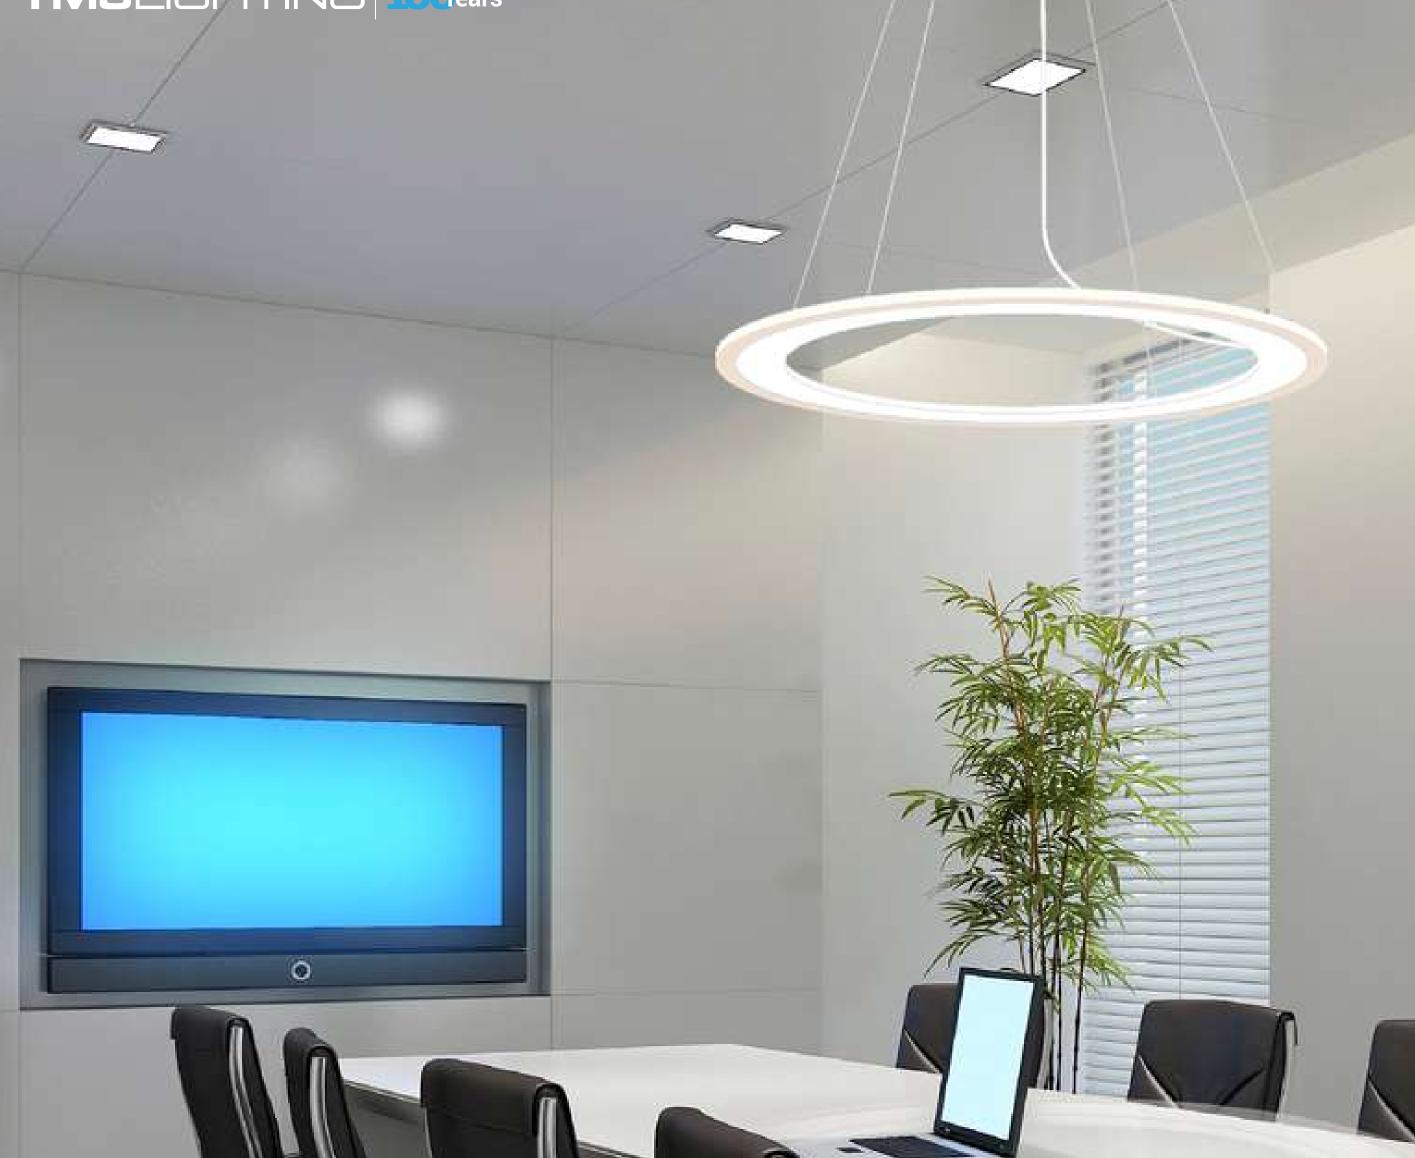

# Pendant Light

The CIRCA 6001<sup>™</sup> pendant light is a clean, crisp, circular approach to lighting interiors in a sleek and stylish manner. Its visual appeal lies in that it is simple, yet striking and works extremely well in modern settings looking for a sharp, circular design to really brighten the ambiance! The CIRCA 6001<sup>™</sup> is perfectly crafted to uplift both feel and vibe! TMSLIGHTING 100 ears

The CIRCA 6001<sup>™</sup> embodies circular lighting simplicity coupled with sleek style and sharp aesthetics! Some key features are as follows:

- The CIRCA 6001<sup>™</sup> comes in a matte white finish that works remarkably well in a variety of design motifs--seamlessly blending into a wide variety of design aesthetics! A great attribute noticed by many interior designers!
- Its DIML dimming capability works in tandem with setting the mood and creating the perfect ambiance for your environment. No longer do you have to settle for a light that is already set to a specific intensity-- with the CIRCA 6001 you can set the tone just right!
- The CIRCA 6001<sup>™</sup> is available in a range of sizes. From 17", 24", 32", 40", and 48" inches, this pendant light offers a multitude of options for both singular and multiple set-ups! Variety is the spice of life and the pendant does both well!