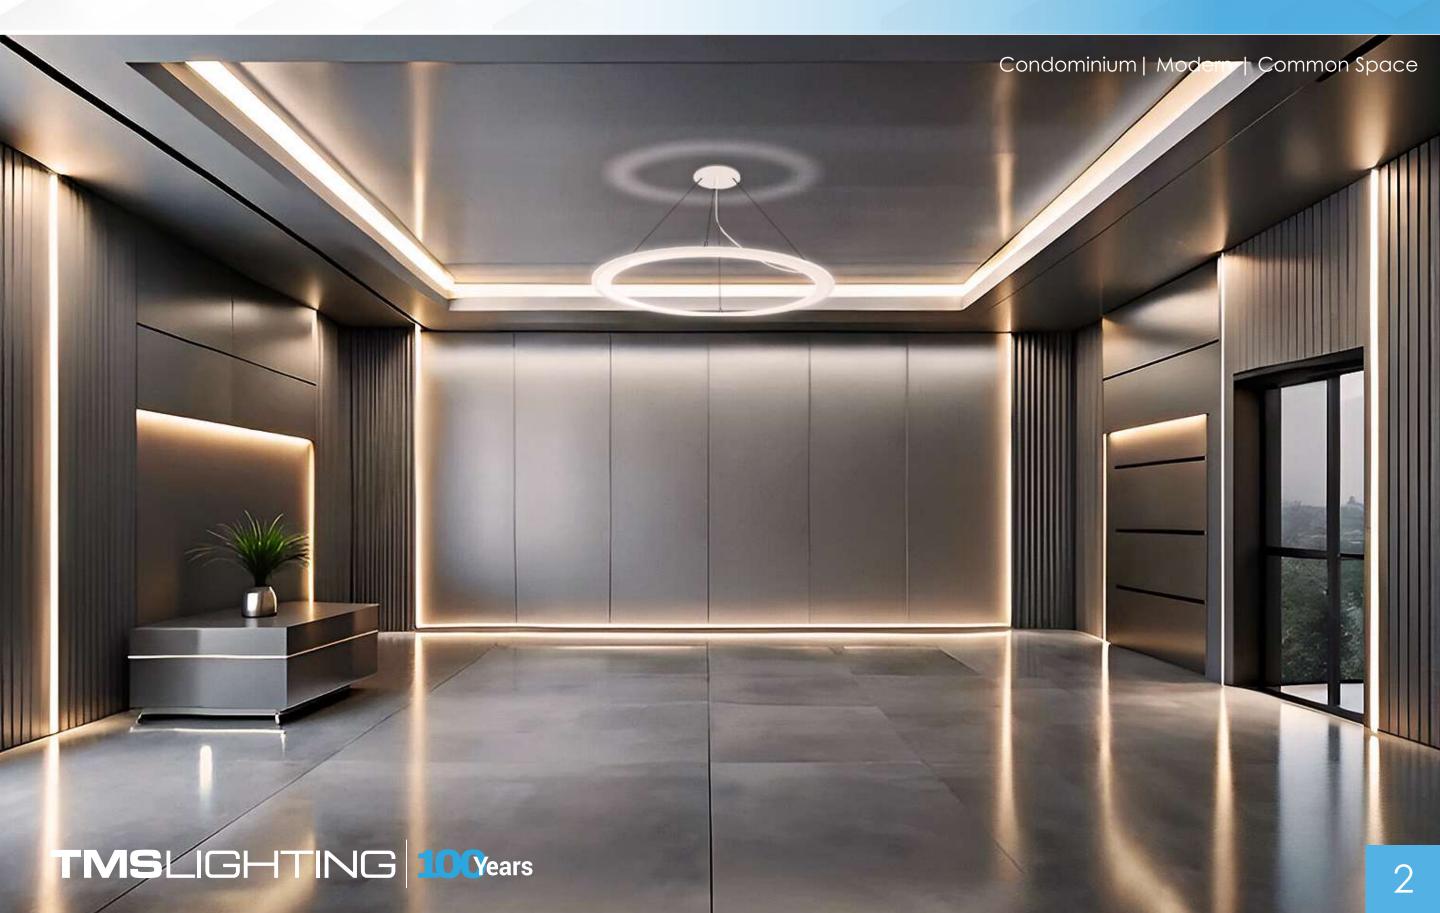

# Pendant Light

The CIRCA 6001<sup>™</sup> pendant light is a clean, crisp, circular approach to lighting interiors in a sleek and stylish manner. Its visual appeal lies in that it is simple, yet striking and works extremely well in modern settings looking for a sharp, circular design to really brighten the ambiance! The CIRCA 6001<sup>™</sup> is perfectly crafted to uplift both feel and vibe! TMSLIGHTING 100 ears

The CIRCA 6001<sup>™</sup> embodies circular lighting simplicity coupled with sleek style and sharp aesthetics! Some key features are as follows:

- The CIRCA 6001<sup>™</sup> comes in a matte white finish that works remarkably well in a variety of design motifs--seamlessly blending into a wide variety of design aesthetics! A great attribute noticed by many interior designers!
- Its DIML dimming capability works in tandem with setting the mood and creating the perfect ambiance for your environment. No longer do you have to settle for a light that is already set to a specific intensity-- with the CIRCA 6001 you can set the tone just right!
- The CIRCA 6001<sup>™</sup> is available in a range of sizes. From 17", 24", 32", 40", and 48" inches, this pendant light offers a multitude of options for both singular and multiple set-ups! Variety is the spice of life and the pendant does both well!