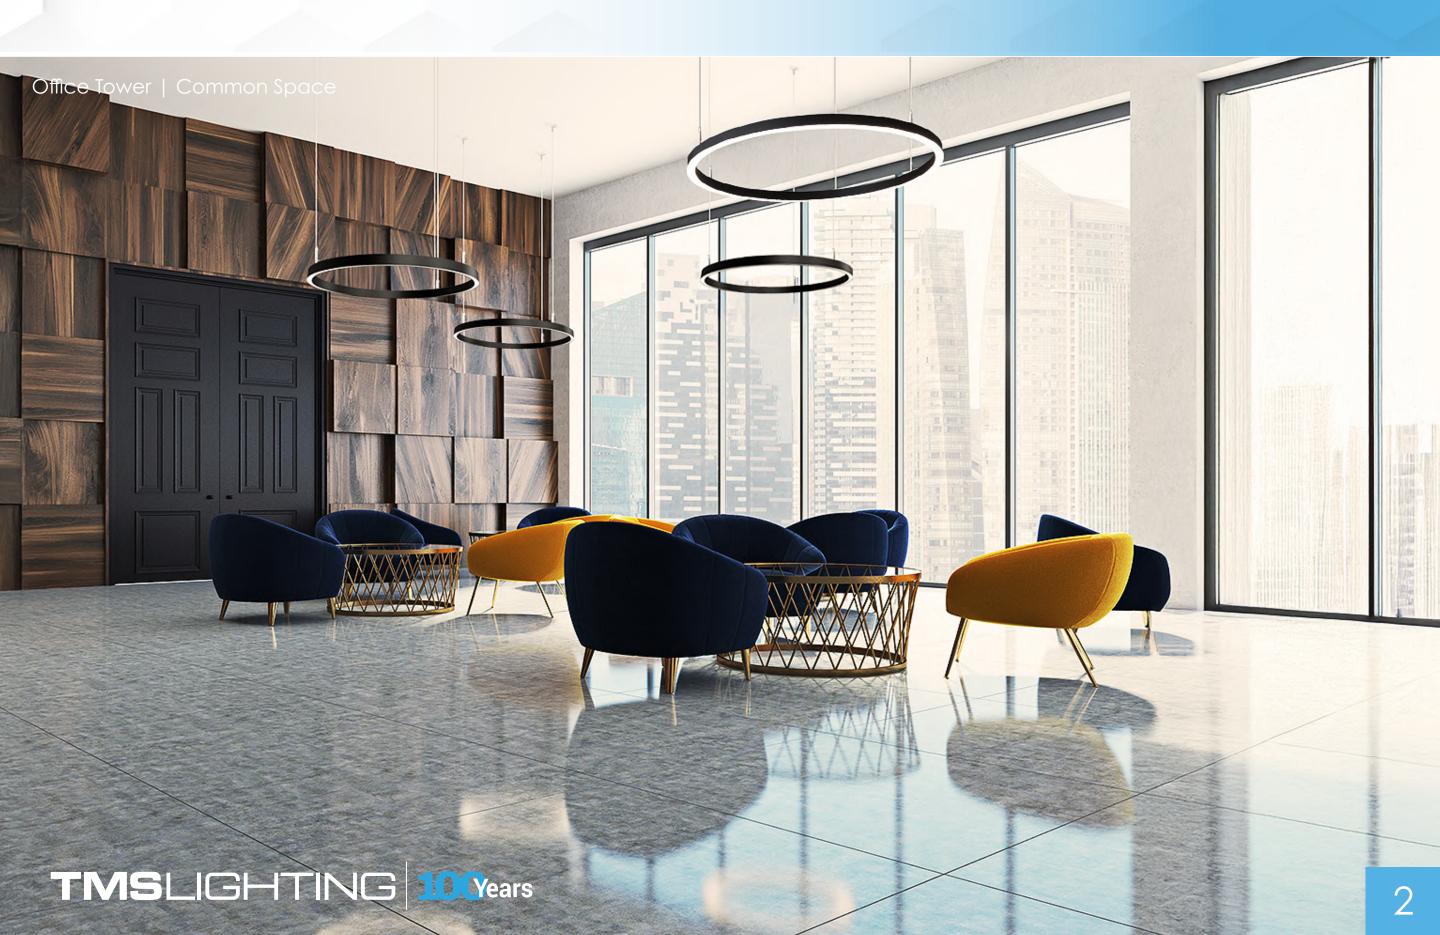

## The LUNATM Pendant Light

The LUNA<sup>TM</sup> pendant light is the harmony of immaculate, simple design, radiant lighting power, and meticulous craftsmanship and attention to detail. The LUNA<sup>TM</sup> is a flagship staple of the TMS Lighting brand and rightfully so--its consistent lighting longevity, a durable, sturdy build, and a simple, yet beautiful design has maintained the LUNA<sup>TM</sup> pendant as #1! The LUNA™ is a pound-for-pound marvel of exceptional lighting and simple, modern lighting design! Some key features are as follows:

- The LUNA™ pendant fixture comes in an impressive range of sizes! From 24" up to an incredible 144" diameter, this pendant light is perfect for any size environment!
- It's a simple ring light that radiates light exceptionally well--among the very best ring light fixtures in the industry! This fixtures popularity has soared exponentially with the addition of the popular feature of Power Over Suspension and, since being introduced, excitement hasn't let up!
- The LUNA™ comes in a wide-range of premium finishes that elevate, integrate with, and perfectly compliment any aesthetic and/or particular design motif!
  To say this fixture is versatile in its beautiful simplicity is an understatement!