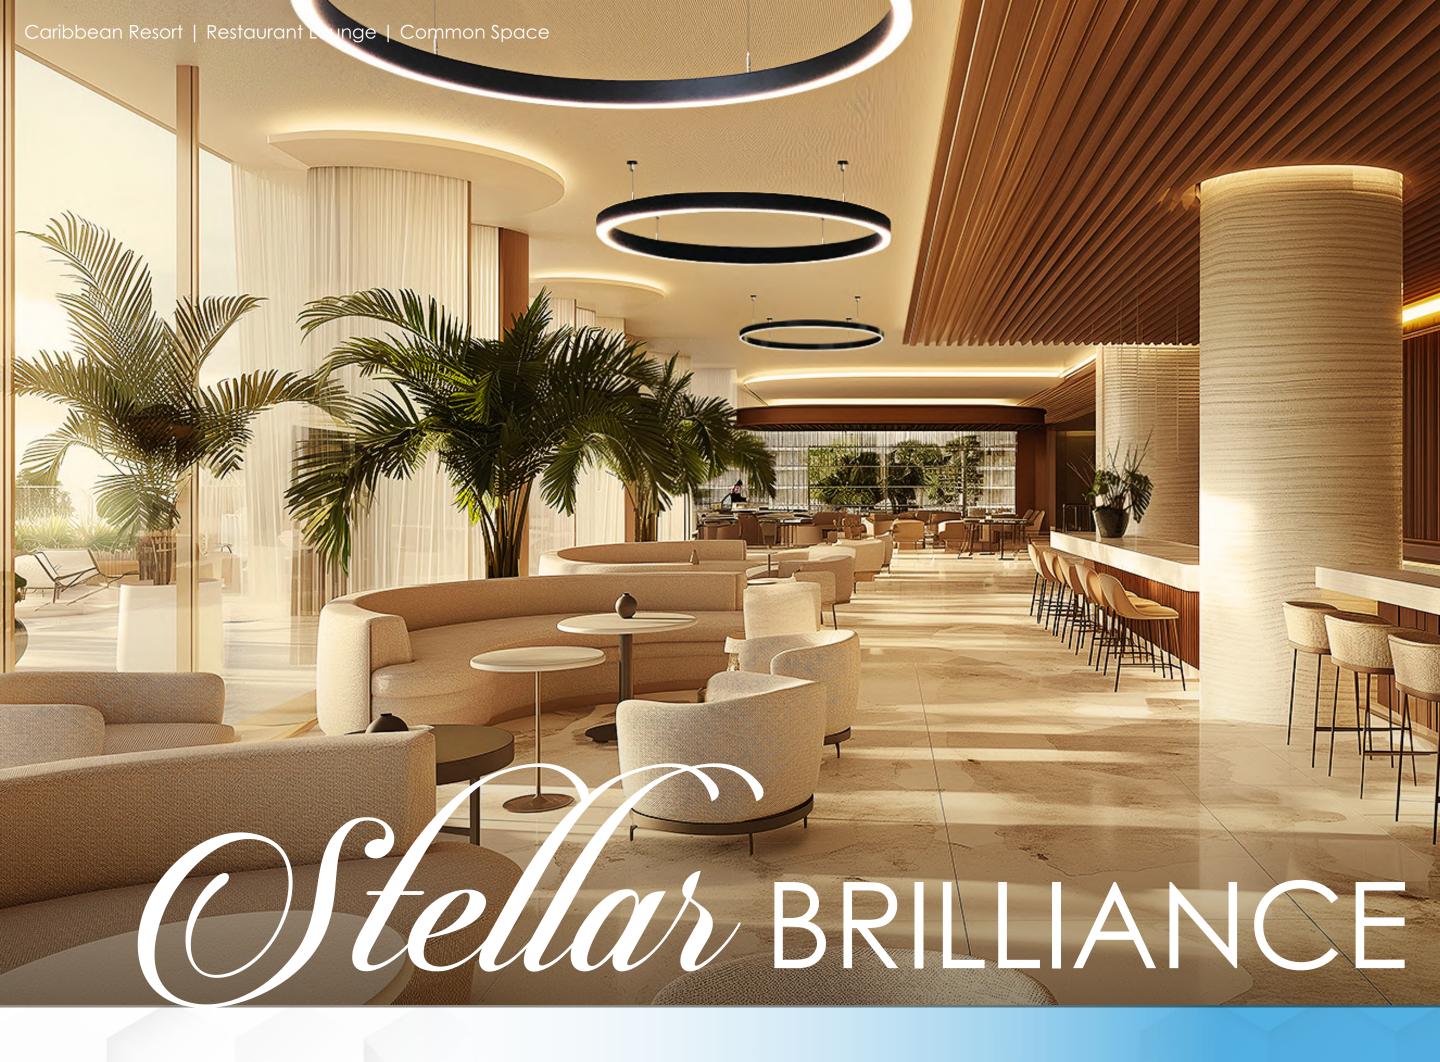

## The LUNATM Pendant Light

The LUNA<sup>TM</sup> pendant light is the harmony of immaculate, simple design, radiant lighting power, and meticulous craftsmanship and attention to detail. The LUNA<sup>TM</sup> is a flagship staple of the TMS Lighting brand and rightfully so--its consistent lighting longevity, a durable, sturdy build, and a simple, yet beautiful design has maintained the LUNA<sup>TM</sup> pendant as #1! The LUNA™ is a pound-for-pound marvel of exceptional lighting and simple, modern lighting design! Some key features are as follows:

- The LUNA™ pendant fixture comes in an impressive range of sizes! From 24" up to an incredible 144" diameter, this pendant light is perfect for any size environment!
- It's a simple ring light that radiates light exceptionally well--among the very best ring light fixtures in the industry! This fixtures popularity has soared exponentially with the addition of the popular feature of Power Over Suspension and, since being introduced, excitement hasn't let up!
- The LUNA™ comes in a wide-range of premium finishes that elevate, integrate with, and perfectly compliment any aesthetic and/or particular design motif!
  To say this fixture is versatile in its beautiful simplicity is an understatement!