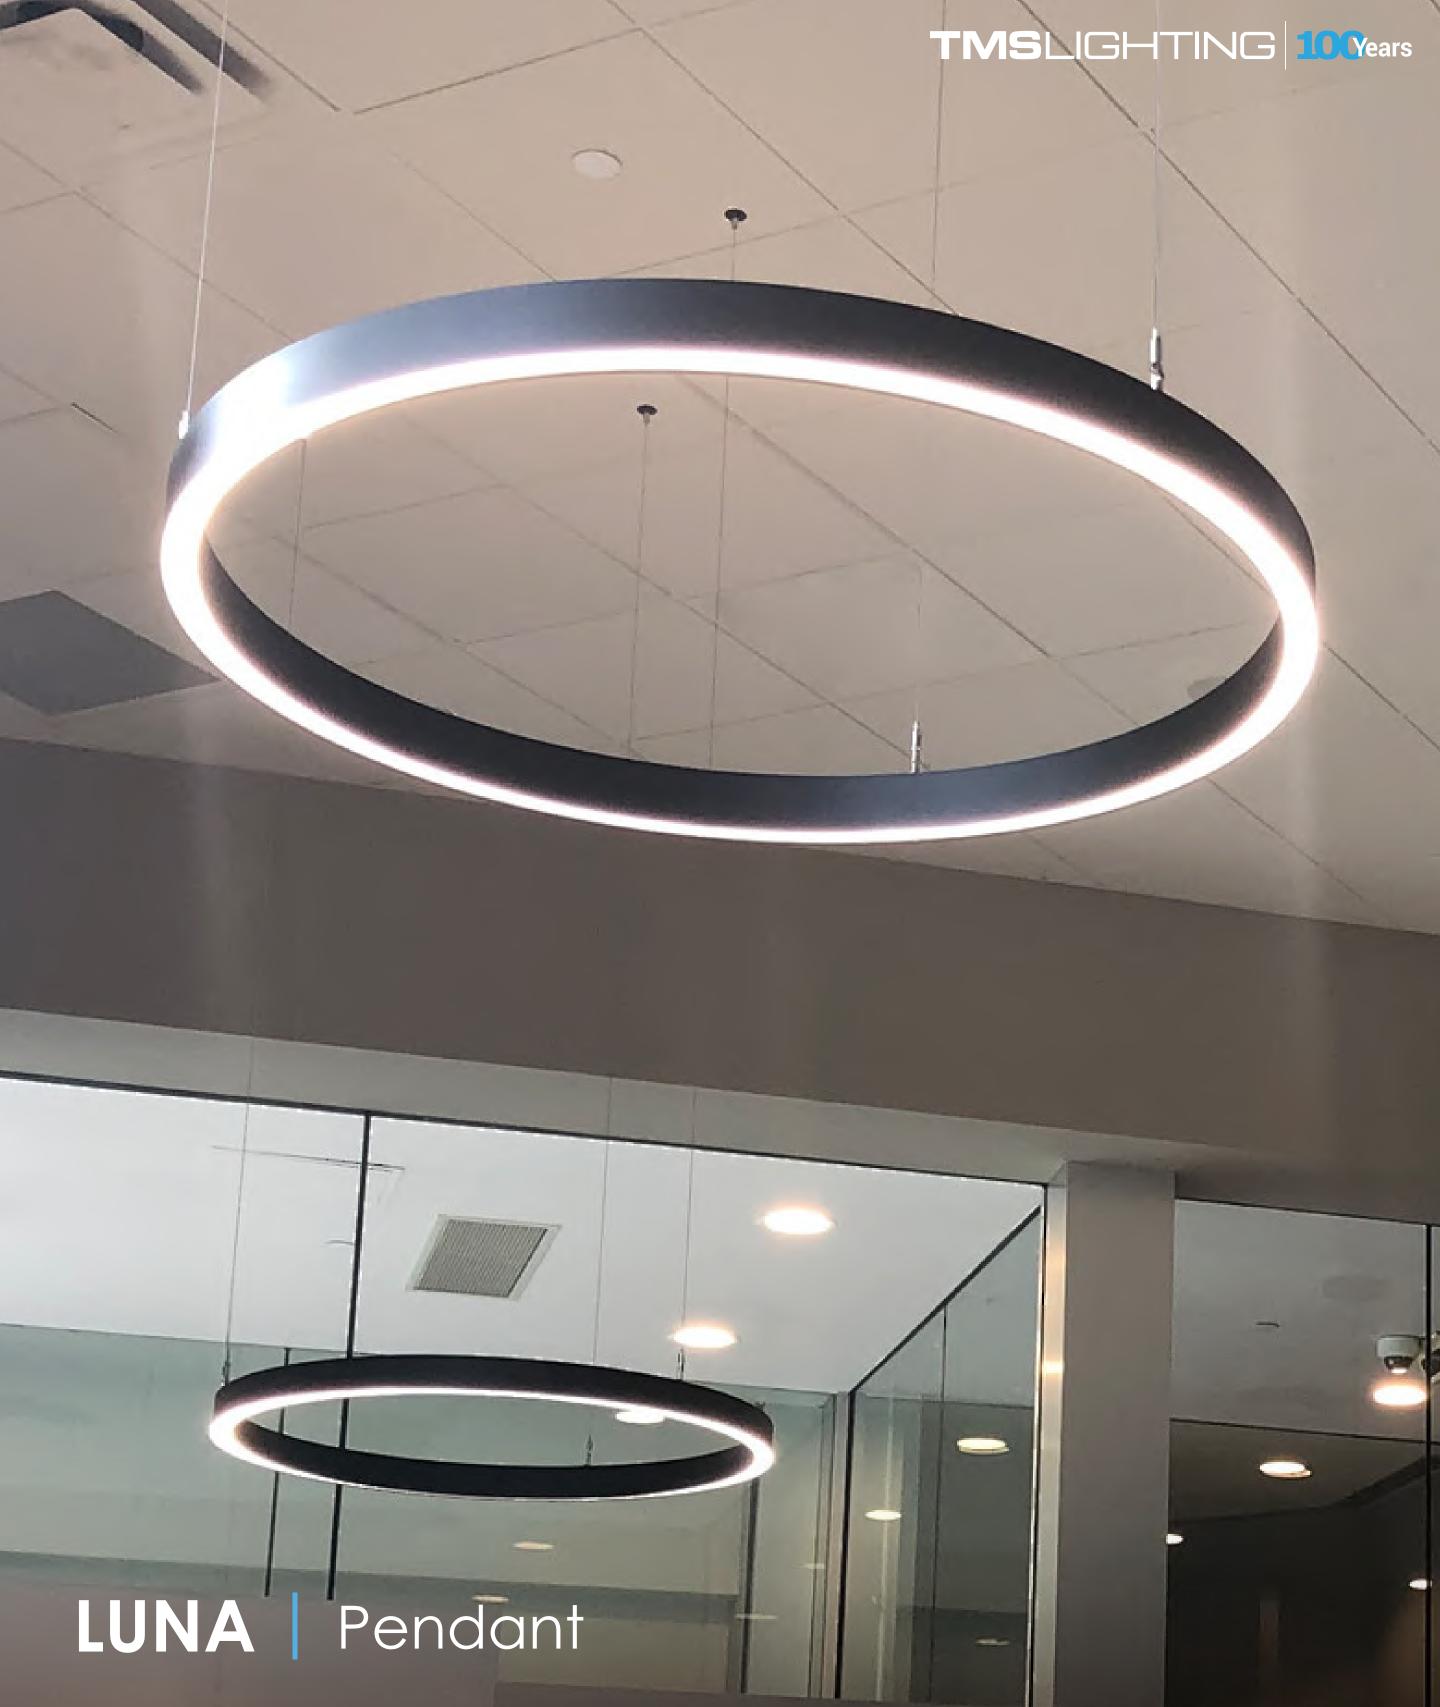

## The LUNATM Pendant Light

The LUNA<sup>TM</sup> pendant light is the harmony of immaculate, simple design, radiant lighting power, and meticulous craftsmanship and attention to detail. The LUNA<sup>TM</sup> is a flagship staple of the TMS Lighting brand and rightfully so--its consistent lighting longevity, a durable, sturdy build, and a simple, yet beautiful design has maintained the LUNA<sup>TM</sup> pendant as #1! The LUNA™ is a pound-for-pound marvel of exceptional lighting and simple, modern lighting design! Some key features are as follows:

- The LUNA™ pendant fixture comes in an impressive range of sizes! From 24" up to an incredible 144" diameter, this pendant light is perfect for any size environment!
- It's a simple ring light that radiates light exceptionally well--among the very best ring light fixtures in the industry! This fixtures popularity has soared exponentially with the addition of the popular feature of Power Over Suspension and, since being introduced, excitement hasn't let up!
- The LUNA™ comes in a wide-range of premium finishes that elevate, integrate with, and perfectly compliment any aesthetic and/or particular design motif!
  To say this fixture is versatile in its beautiful simplicity is an understatement!