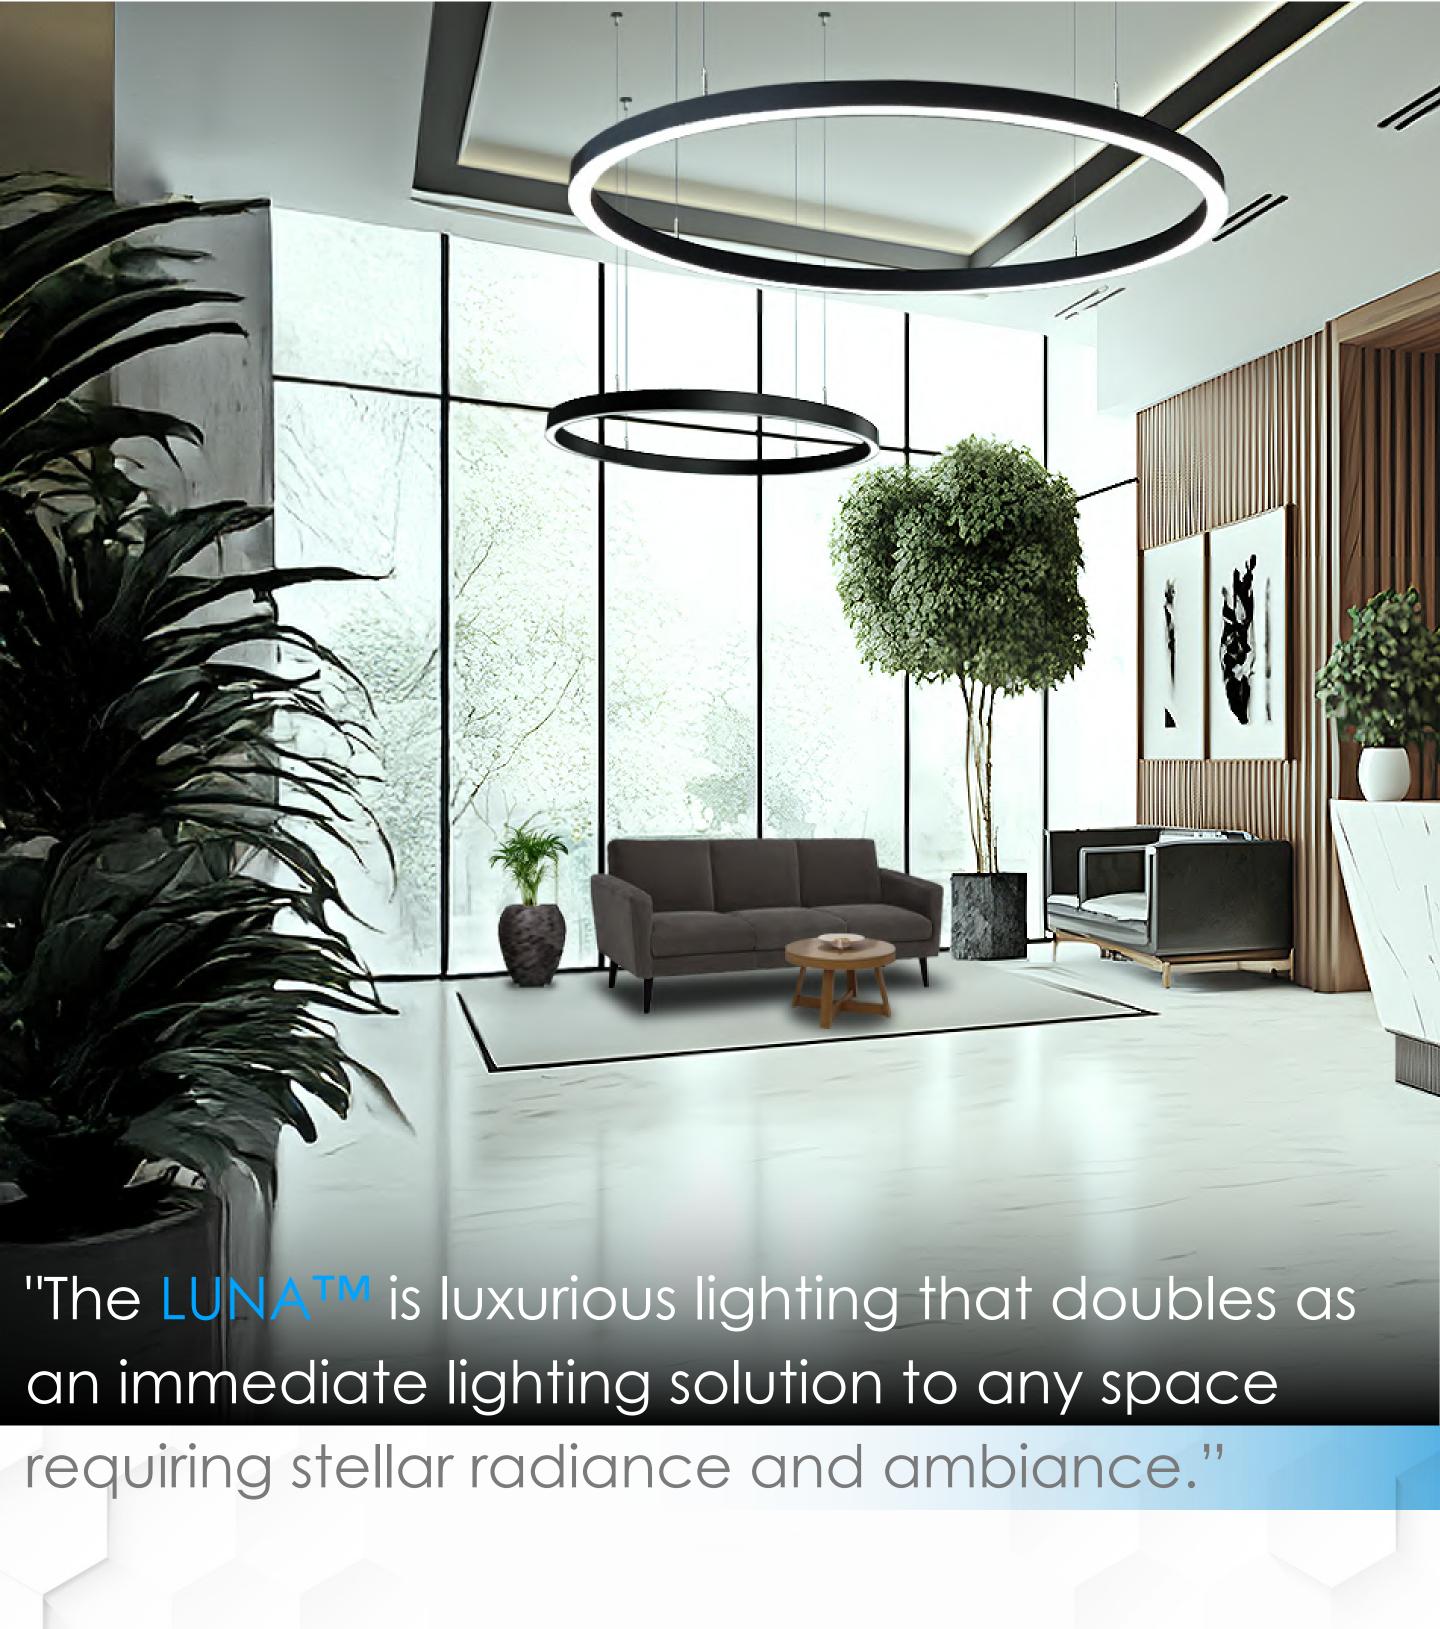

## The LUNATM Pendant Light

The LUNA<sup>TM</sup> pendant light is the harmony of immaculate, simple design, radiant lighting power, and meticulous craftsmanship and attention to detail. The LUNA<sup>TM</sup> is a flagship staple of the TMS Lighting brand and rightfully so--its consistent lighting longevity, a durable, sturdy build, and a simple, yet beautiful design has maintained the LUNA<sup>TM</sup> pendant as #1! The LUNA™ is a pound-for-pound marvel of exceptional lighting and simple, modern lighting design! Some key features are as follows:

- The LUNA™ pendant fixture comes in an impressive range of sizes! From 24" up to an incredible 144" diameter, this pendant light is perfect for any size environment!
- It's a simple ring light that radiates light exceptionally well--among the very best ring light fixtures in the industry! This fixtures popularity has soared exponentially with the addition of the popular feature of Power Over Suspension and, since being introduced, excitement hasn't let up!
- The LUNA™ comes in a wide-range of premium finishes that elevate, integrate with, and perfectly compliment any aesthetic and/or particular design motif!
  To say this fixture is versatile in its beautiful simplicity is an understatement!