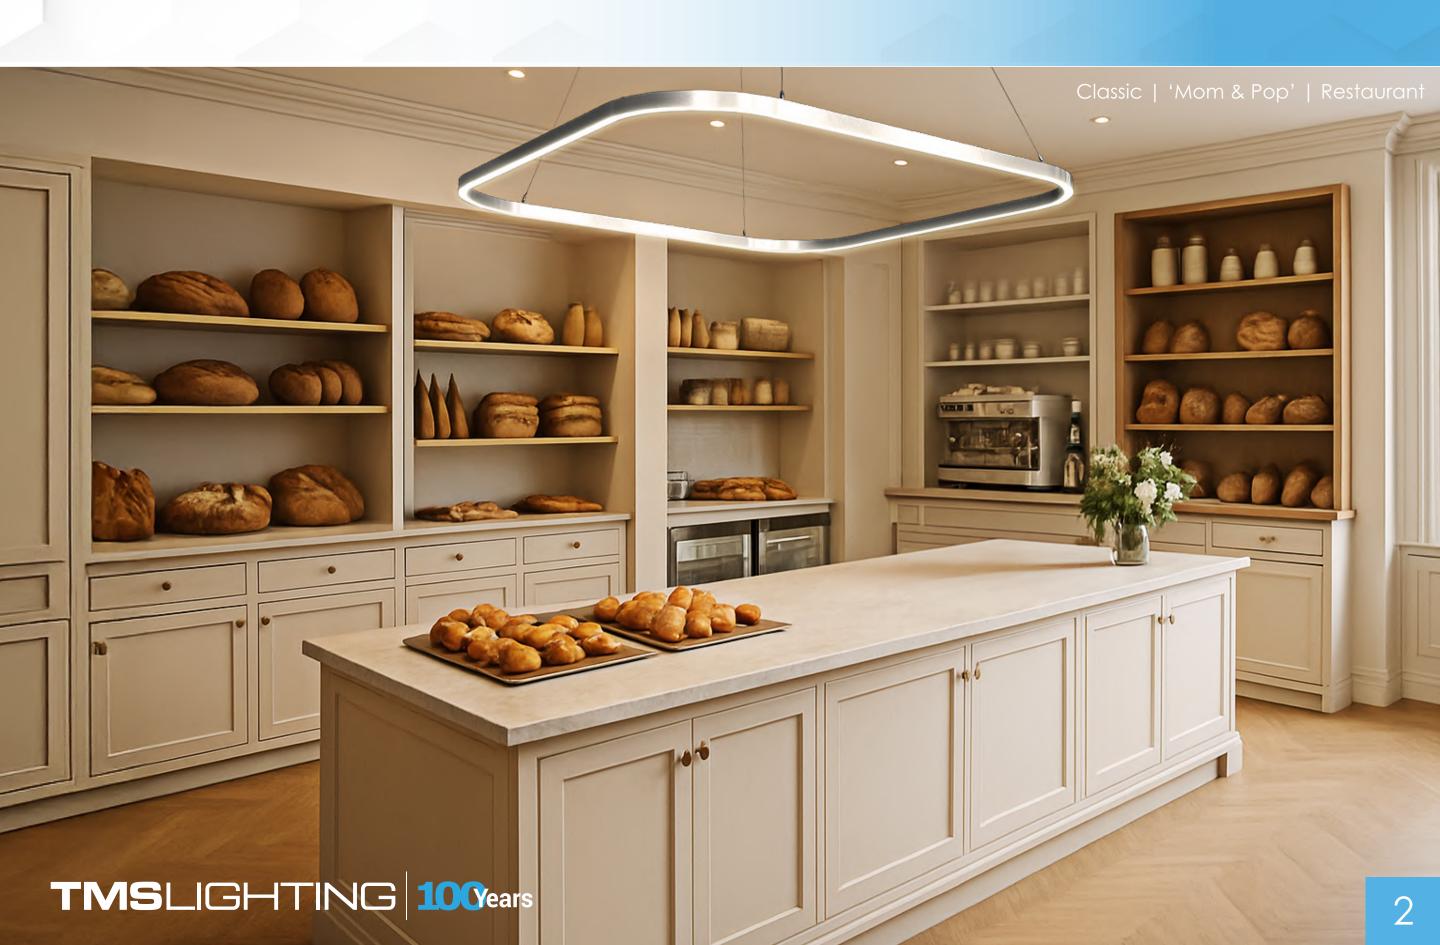

## The Luna BRIOTM Pendant Light

The Luna BRIO™ is one of TMS Lighting's best kept secrets that we're admittedly horrible at keeping! You can't blame us either--featuring a 3,126 to 16,750 lumen range, power over suspension, emmaculate premium finishes, and various dimming options, the Luna BRIO™ is a great way to improve residential, commercial, and industrial settlings!

The Luna BRIO™ brings chic, style, elegance, and allure to any environment with great illumination and sleek design! Some key features are as follows:

- The Luna BRIO™ pendant ranges in sizes from 36" to .84"--making this capable of lighting an assortment of different sized spaces!
- Simplicity, rounded edges, and a sturdy build make the Luna BRIO™ a transcendant lighting fixture that works in a variety of modern aesthetics perfectly!
- The Luna BRIO™ takes modern and sleek design and ties it together with luminace to provide an amazing lighting experience for the senses!