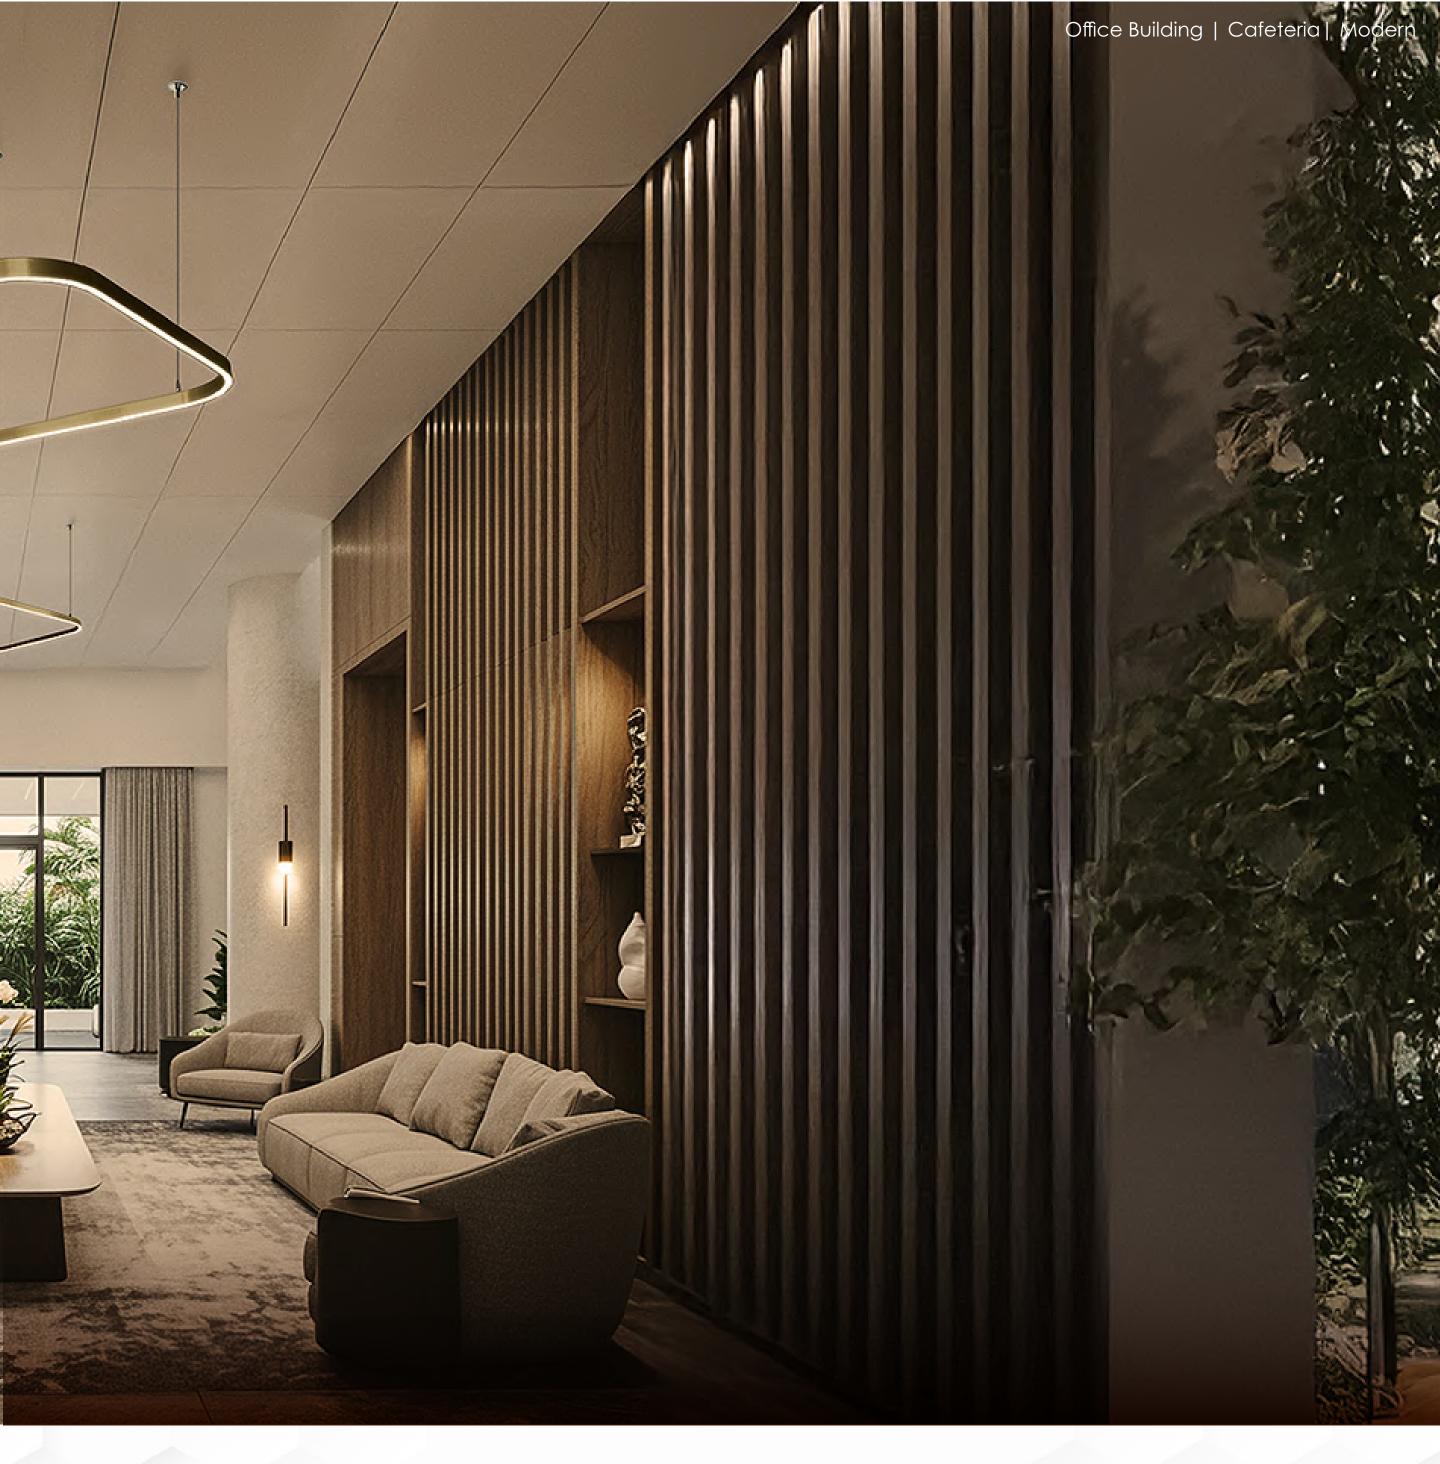

## The Luna BRIOTM Pendant Light

The Luna BRIO™ is one of TMS Lighting's best kept secrets that we're admittedly horrible at keeping! You can't blame us either--featuring a 3,126 to 16,750 lumen range, power over suspension, emmaculate premium finishes, and various dimming options, the Luna BRIO™ is a great way to improve residential, commercial, and industrial settlings!

The Luna BRIO™ brings chic, style, elegance, and allure to any environment with great illumination and sleek design! Some key features are as follows:

- The Luna BRIO™ pendant ranges in sizes from 36" to .84"--making this capable of lighting an assortment of different sized spaces!
- Simplicity, rounded edges, and a sturdy build make the Luna BRIO™ a transcendant lighting fixture that works in a variety of modern aesthetics perfectly!
- The Luna BRIO™ takes modern and sleek design and ties it together with luminace to provide an amazing lighting experience for the senses!

The Luna BRIO™ pendant all but guarantees you an immediate upgrade in the presentation of light and ambiance in your environment!

Contact TMS Lighting Inc. for more information on this amazing lighting fixture and other amazing product offers!