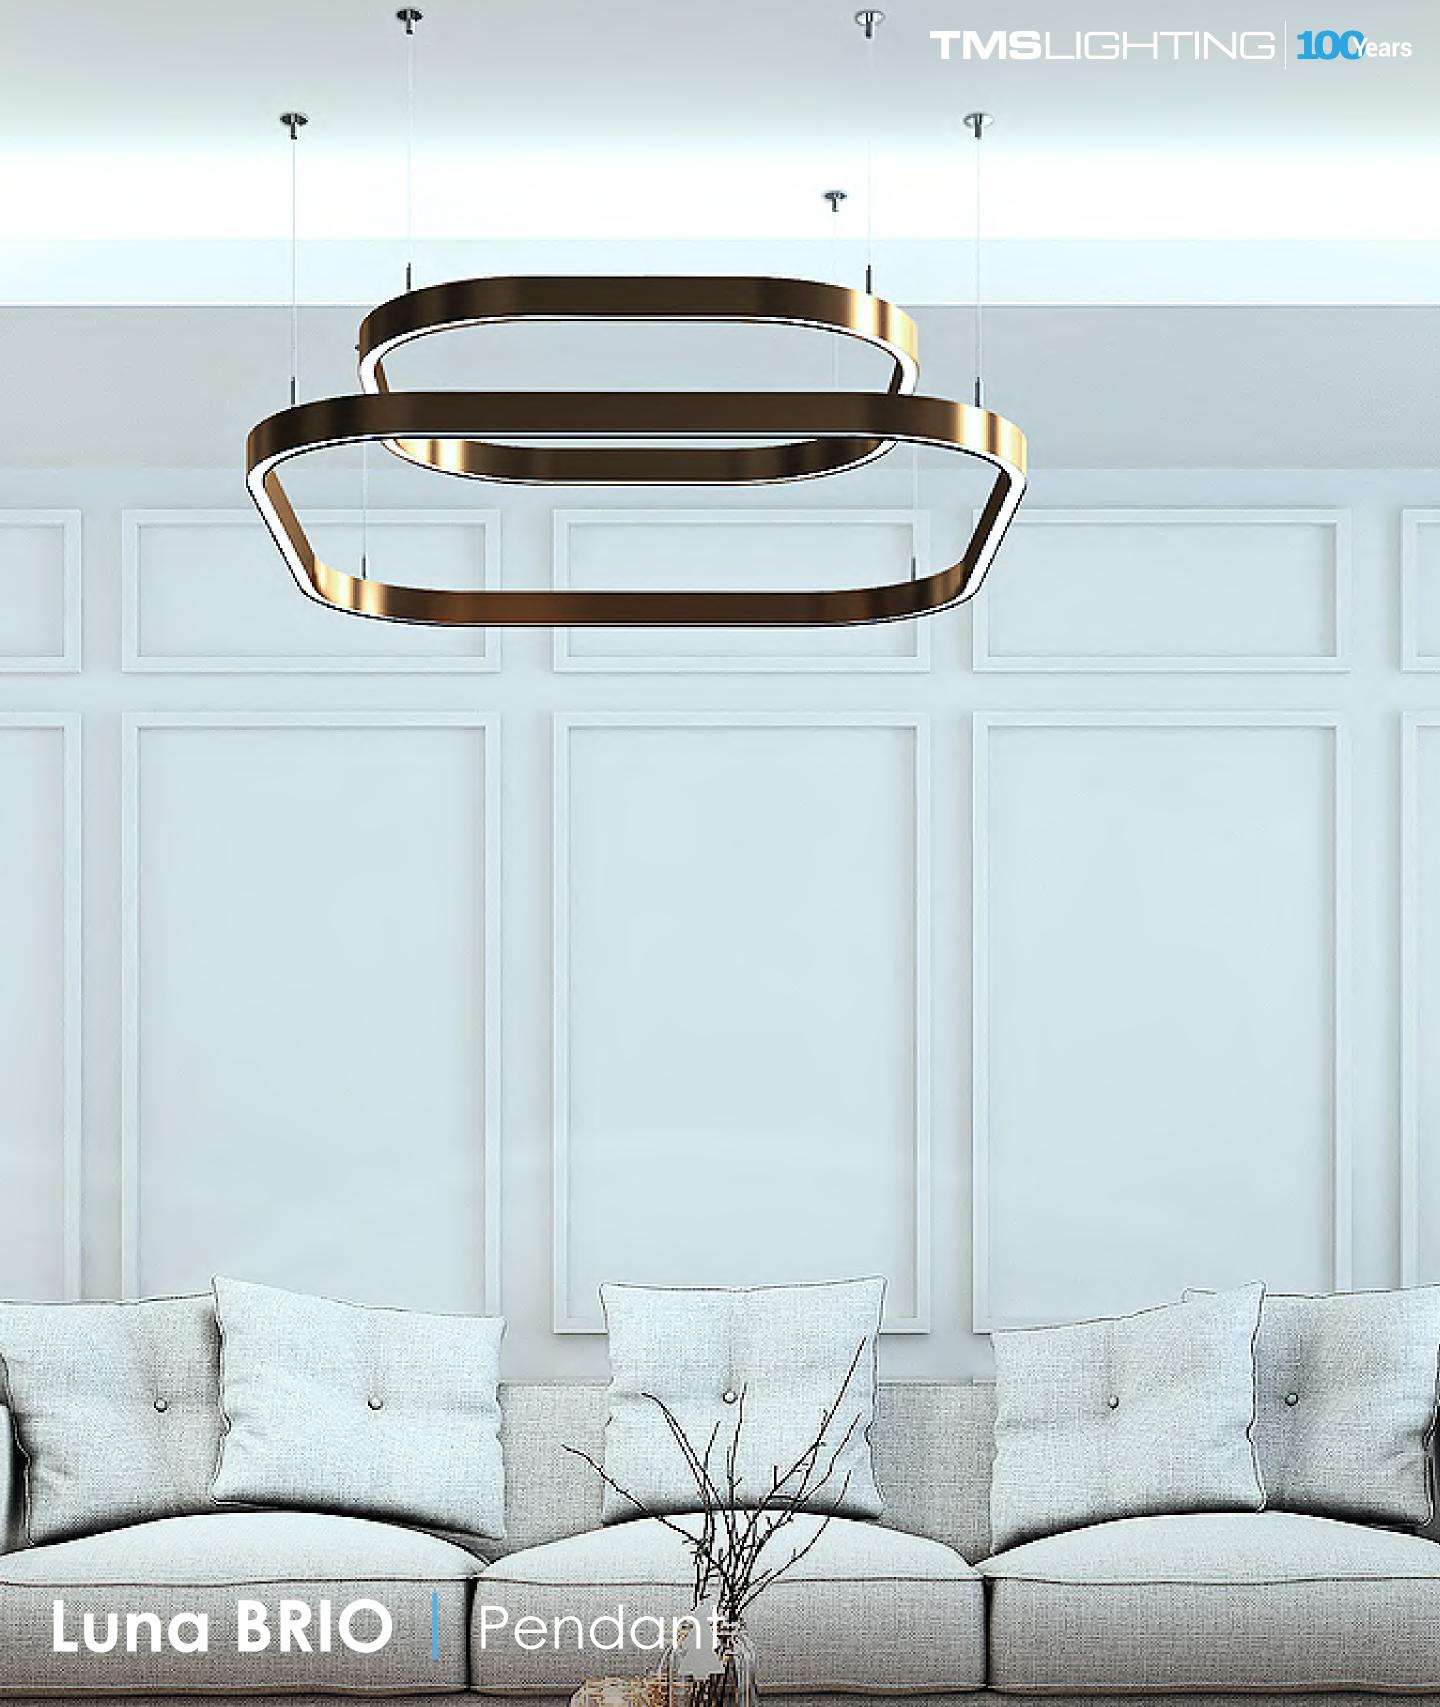

## The Luna BRIOTM Pendant Light

The Luna BRIO™ is one of TMS Lighting's best kept secrets that we're admittedly horrible at keeping! You can't blame us either--featuring a 3,126 to 16,750 lumen range, power over suspension, emmaculate premium finishes, and various dimming options, the Luna BRIO™ is a great way to improve residential, commercial, and industrial settlings!

The Luna BRIO™ brings chic, style, elegance, and allure to any environment with great illumination and sleek design! Some key features are as follows:

- The Luna BRIO™ pendant ranges in sizes from 36" to .84"--making this capable of lighting an assortment of different sized spaces!
- Simplicity, rounded edges, and a sturdy build make the Luna BRIO™ a transcendant lighting fixture that works in a variety of modern aesthetics perfectly!
- The Luna BRIO™ takes modern and sleek design and ties it together with luminace to provide an amazing lighting experience for the senses!