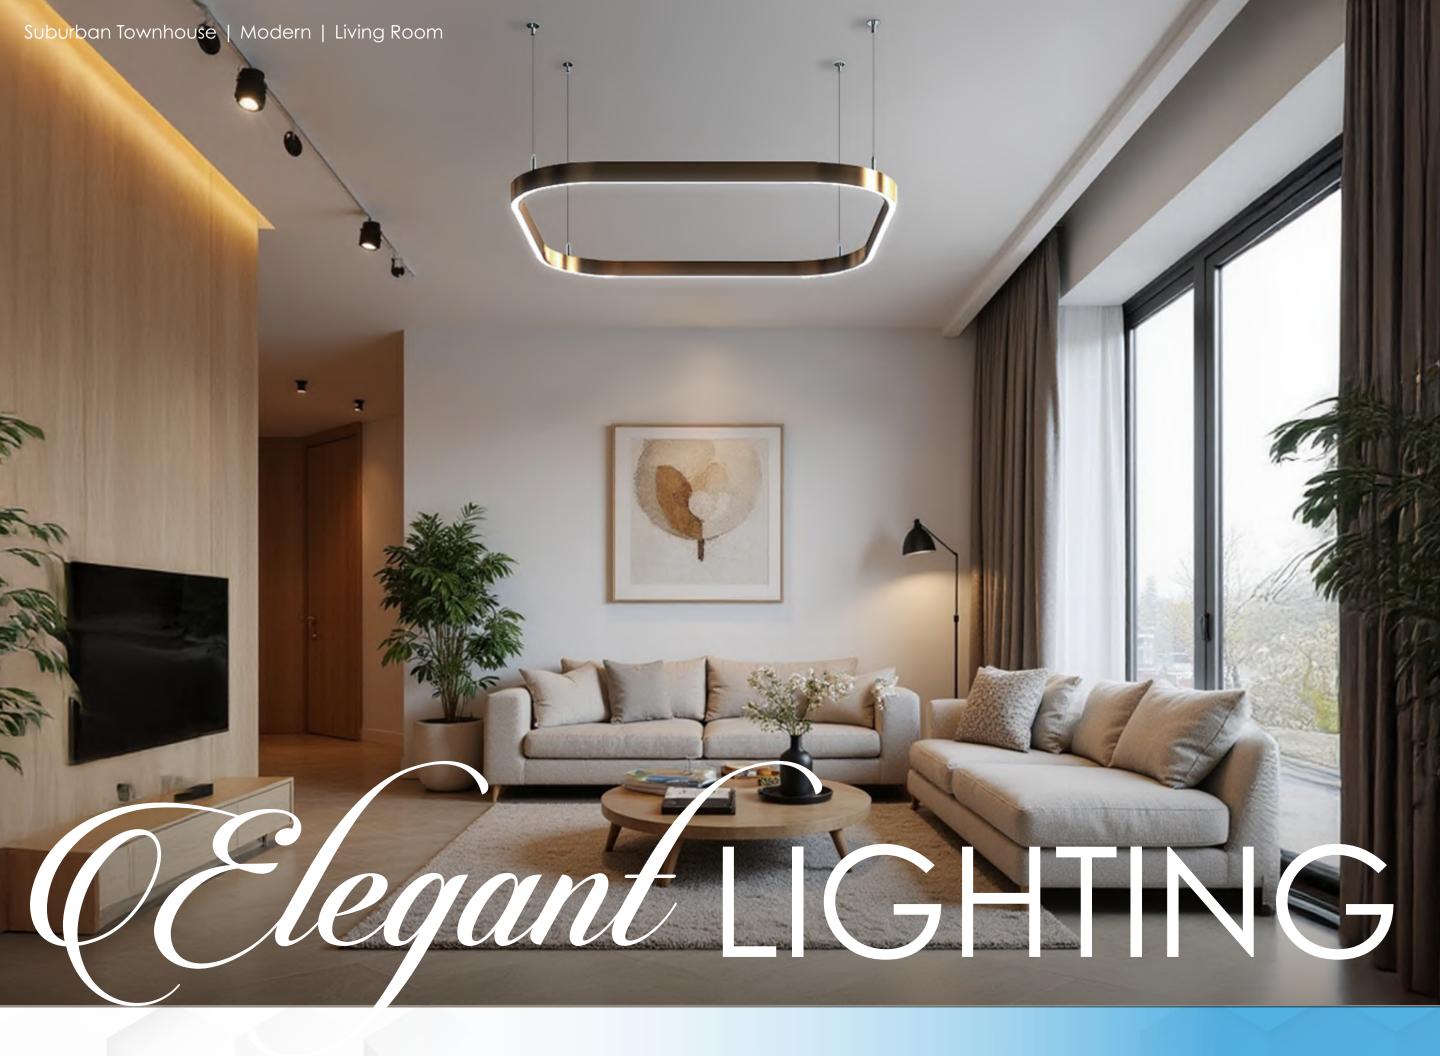

## The Luna BRIOTM Pendant Light

The Luna BRIO™ is one of TMS Lighting's best kept secrets that we're admittedly horrible at keeping! You can't blame us either--featuring a 3,126 to 16,750 lumen range, power over suspension, emmaculate premium finishes, and various dimming options, the Luna BRIO™ is a great way to improve residential, commercial, and industrial settlings!

The Luna BRIO™ brings chic, style, elegance, and allure to any environment with great illumination and sleek design! Some key features are as follows:

- The Luna BRIO™ pendant ranges in sizes from 36" to .84"--making this capable of lighting an assortment of different sized spaces!
- Simplicity, rounded edges, and a sturdy build make the Luna BRIO™ a transcendant lighting fixture that works in a variety of modern aesthetics perfectly!
- The Luna BRIO™ takes modern and sleek design and ties it together with luminace to provide an amazing lighting experience for the senses!