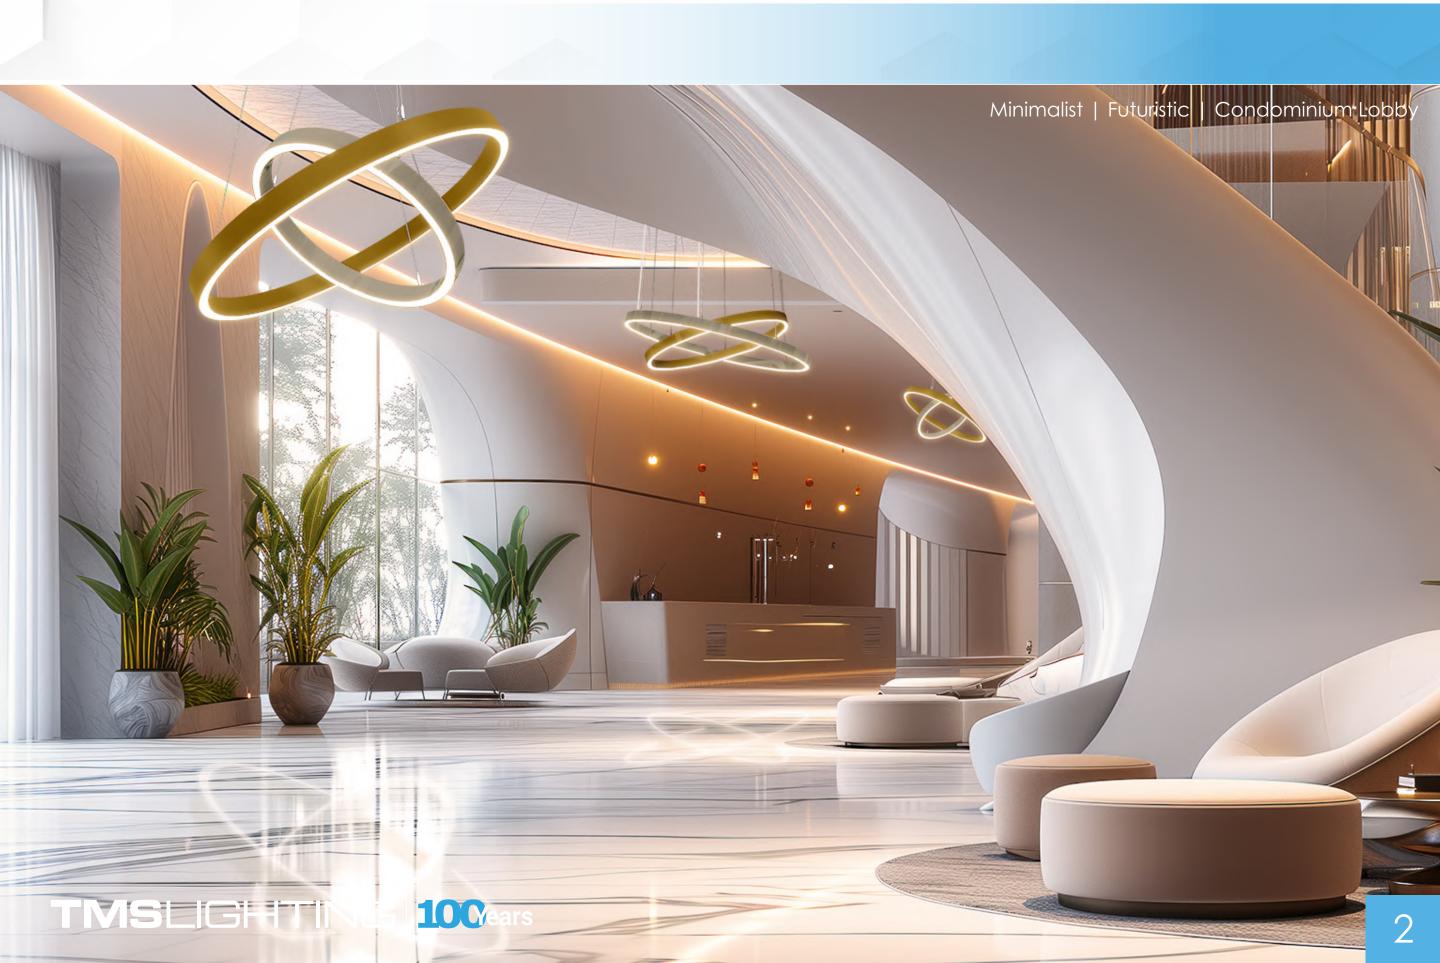

The Luna ATOM 2<sup>™</sup> is stylish. It epitomizes powerful, captivating lighting and possesses a creative aesthetic! Some key features are as follows:

- The Luna ATOM 2<sup>™</sup> pendant features a combination of two rings that range in sizing from (24", 36"), (48", 60"), and (72", 84")! Great sizing = Great Lighting!
- 30+ Premium Finishes, Power Over Suspension, Direct Lighting, and Indirect/Direct lighting options are some of the customizable capabilities making this pendant fixture a great addition to your spaces!
- The Luna ATOM 2<sup>™</sup> is simply beautiful. This elegant, creative pendant fixture immediately increases the perception of any location positively--It truly brightens things up.