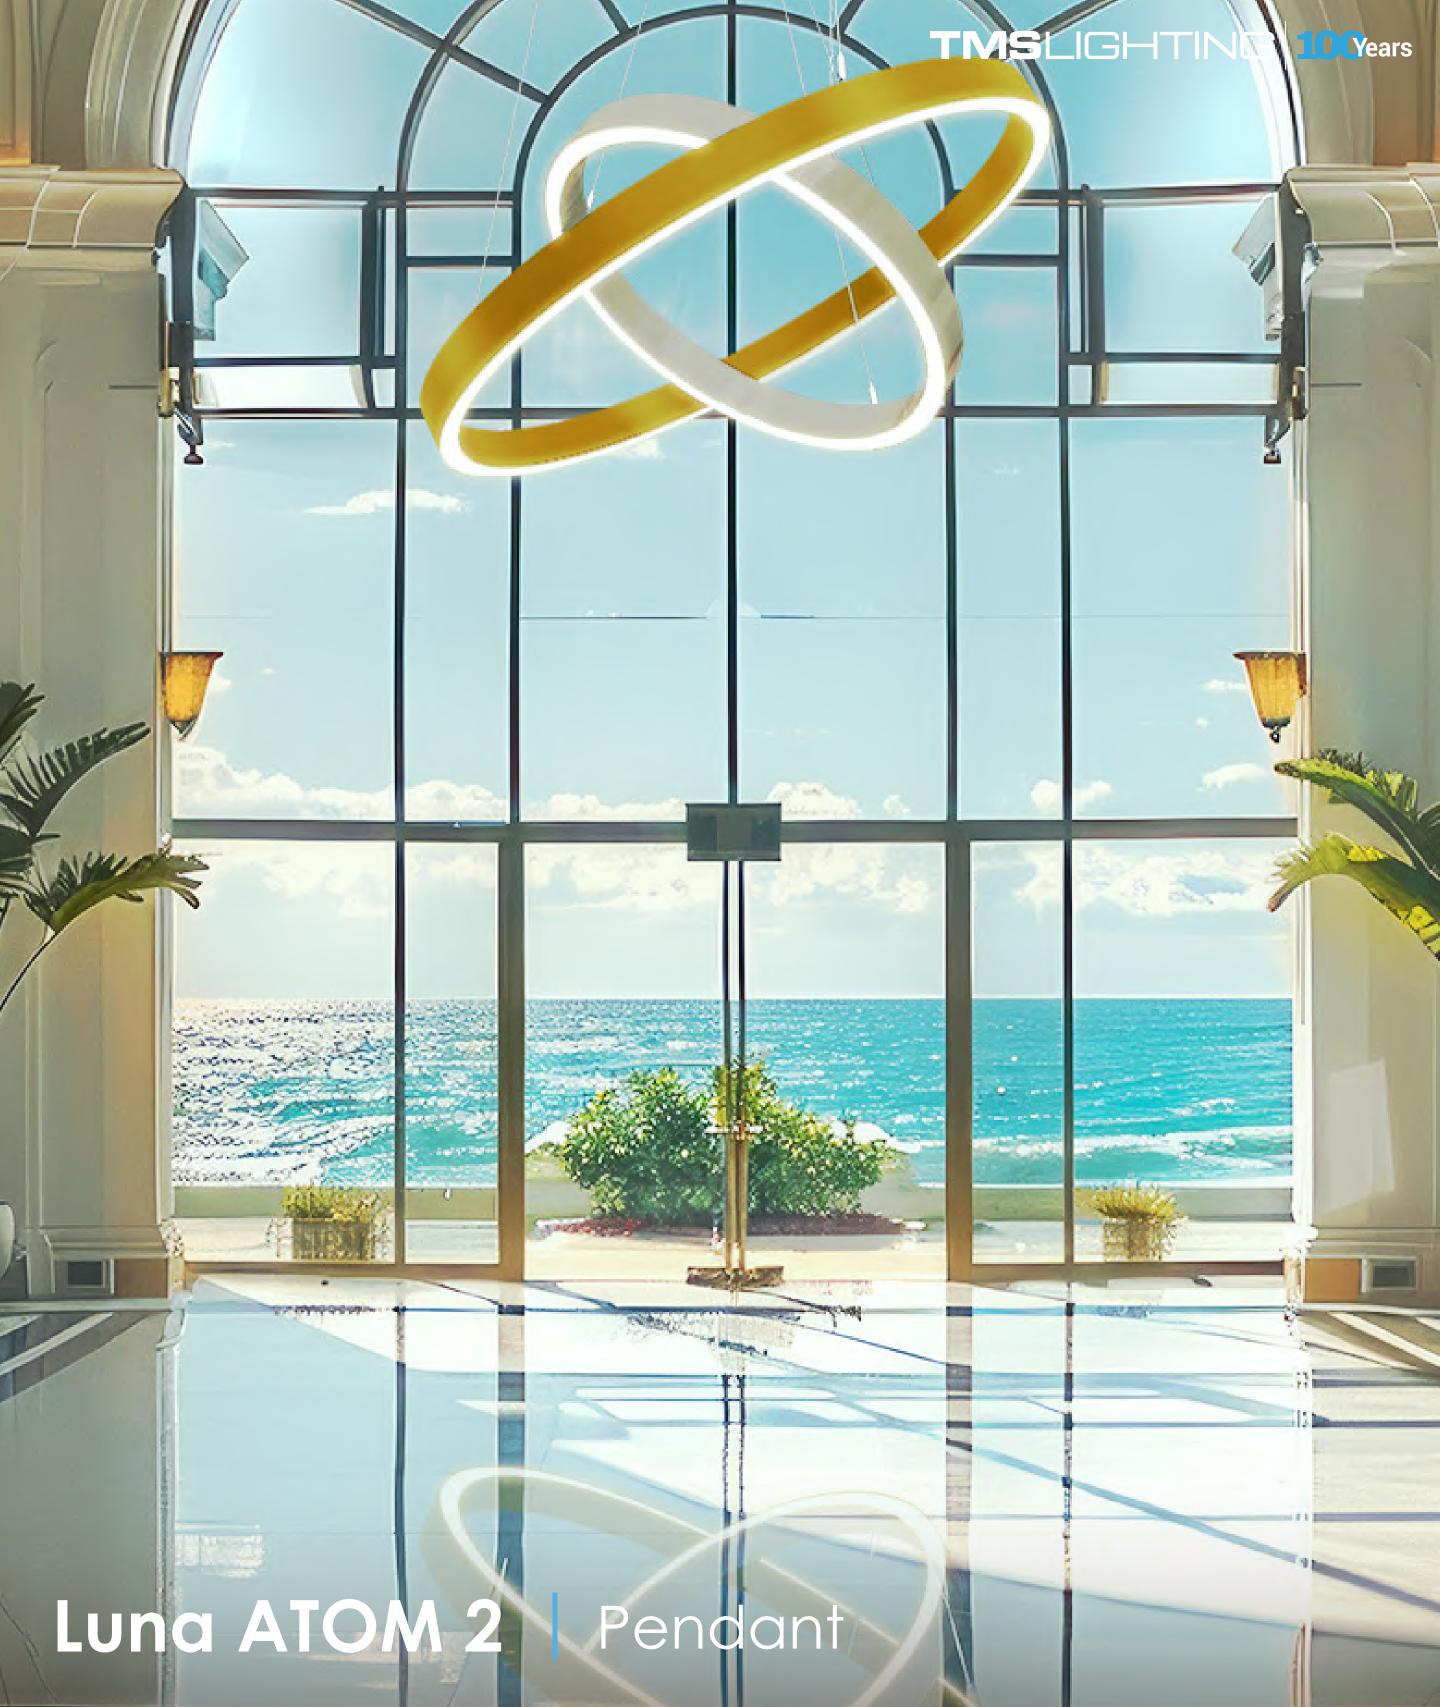

## The Luna ATOM 2<sup>TM</sup> Pendant Light

The Luna ATOM 2<sup>TM</sup> is a shinning example of how TMS Lighting creates a show piece that not only illuminates an environment immaculately but simultaneously adds grandeur and allure. This lighting pendant provides perfect radiance and is an amazingly beautiful fixture that cannot be ignored in both luxurious and spacious locations!

The Luna ATOM 2<sup>™</sup> is stylish. It epitomizes powerful, captivating lighting and possesses a creative aesthetic! Some key features are as follows:

- The Luna ATOM 2<sup>™</sup> pendant features a combination of two rings that range in sizing from (24", 36"), (48", 60"), and (72", 84")! Great sizing = Great Lighting!
- 30+ Premium Finishes, Power Over Suspension, Direct Lighting, and Indirect/Direct lighting options are some of the customizable capabilities making this pendant fixture a great addition to your spaces!
- The Luna ATOM 2<sup>™</sup> is simply beautiful. This elegant, creative pendant fixture immediately increases the perception of any location positively--It truly brightens things up.