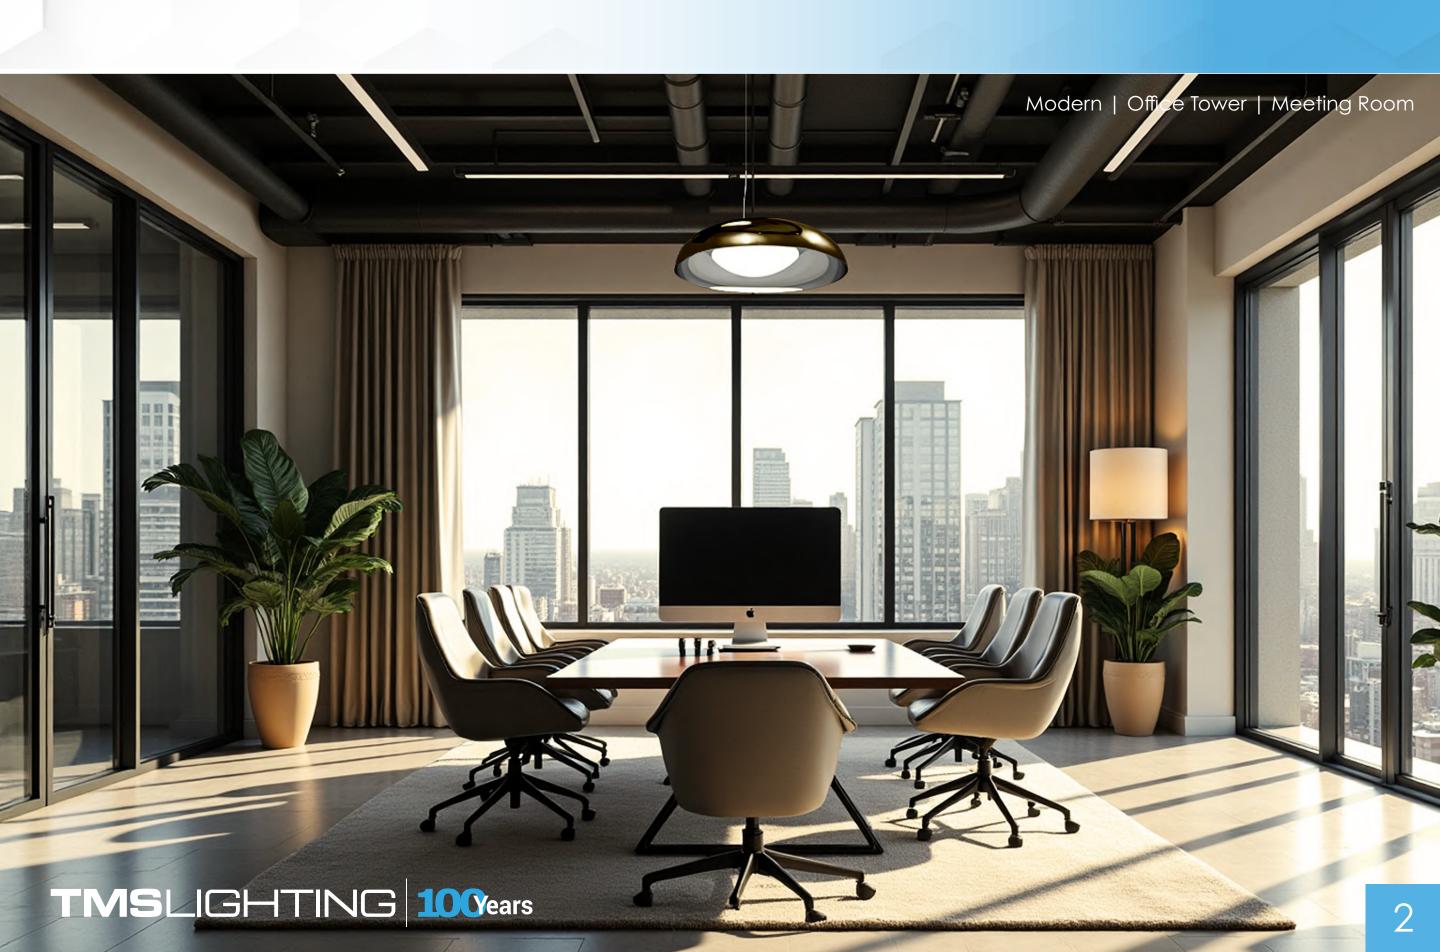

The TAZA™ does an amazing job of terrific lighting with both a stellar design and impactful illumination. Some key features are as follows:

- The TAZA™ pendant comes in 18" and 24" diameter sizes and both do an emmensely great job!
- Clean design, beautiful craftsmanship, and unmatched lighting make this pendant light a great, practical addition to modern environments!
- The TAZA™ is sharp, elegant, and offers a great combination of form and function in a package that very few fixtures can pull off well. An absolutely great value to any location that needs a serious upgrade.