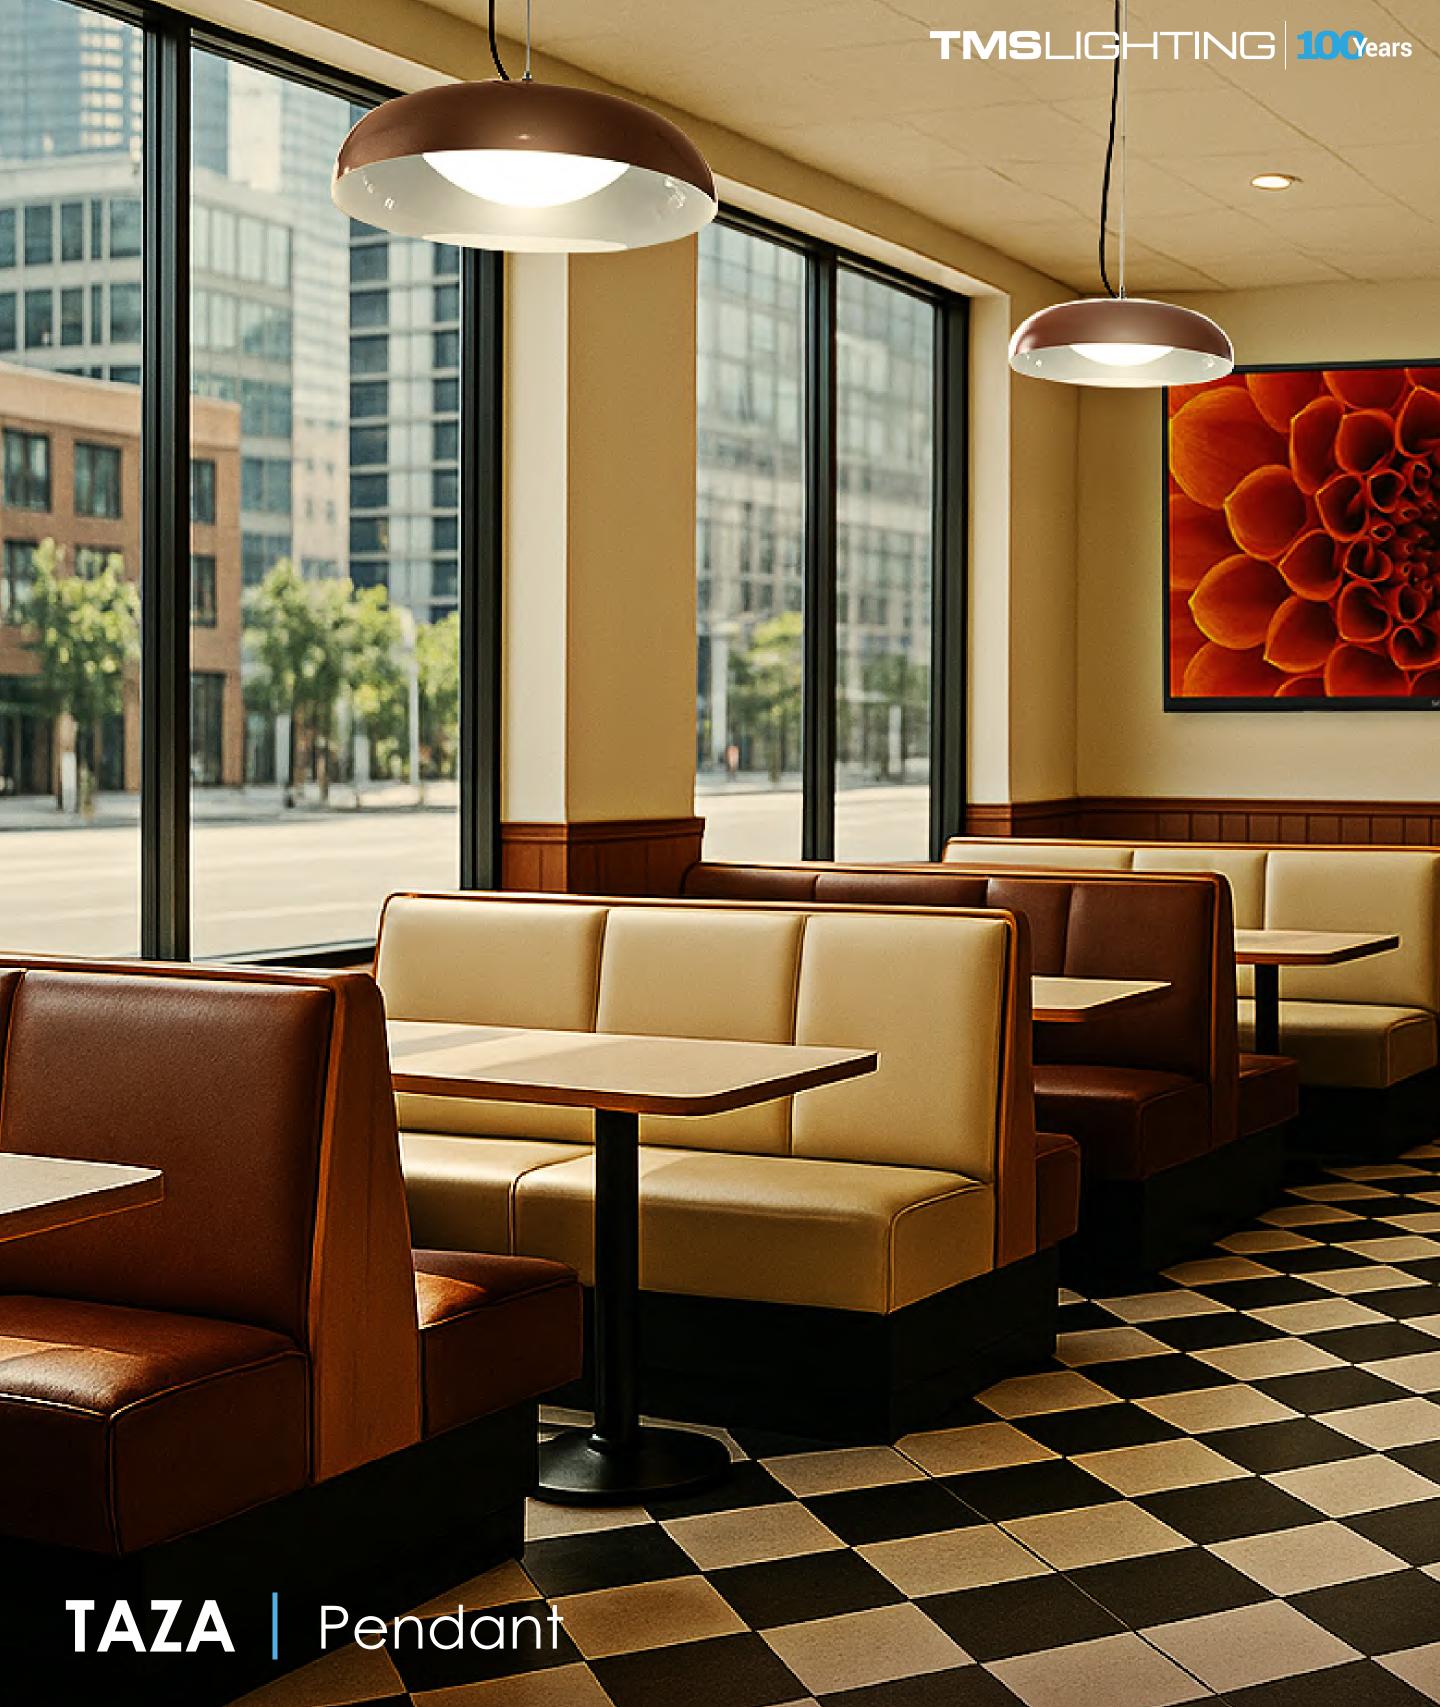

## The TAZATM Pendant Light

The TAZA<sup>TM</sup> pendant light does well in a variety of indoor environments! Here's why--a simple and elegant design, incredible light dispersion, a great array of high-quality premium finishes, and a clean, polished aesthetic are but a few of the features of the TAZA<sup>TM</sup> pendant light! This fixture does not disappoint as an addition to any serious project.

The TAZA™ does an amazing job of terrific lighting with both a stellar design and impactful illumination. Some key features are as follows:

- The TAZA™ pendant comes in 18" and 24" diameter sizes and both do an emmensely great job!
- Clean design, beautiful craftsmanship, and unmatched lighting make this pendant light a great, practical addition to modern environments!
- The TAZA™ is sharp, elegant, and offers a great combination of form and function in a package that very few fixtures can pull off well. An absolutely great value to any location that needs a serious upgrade.