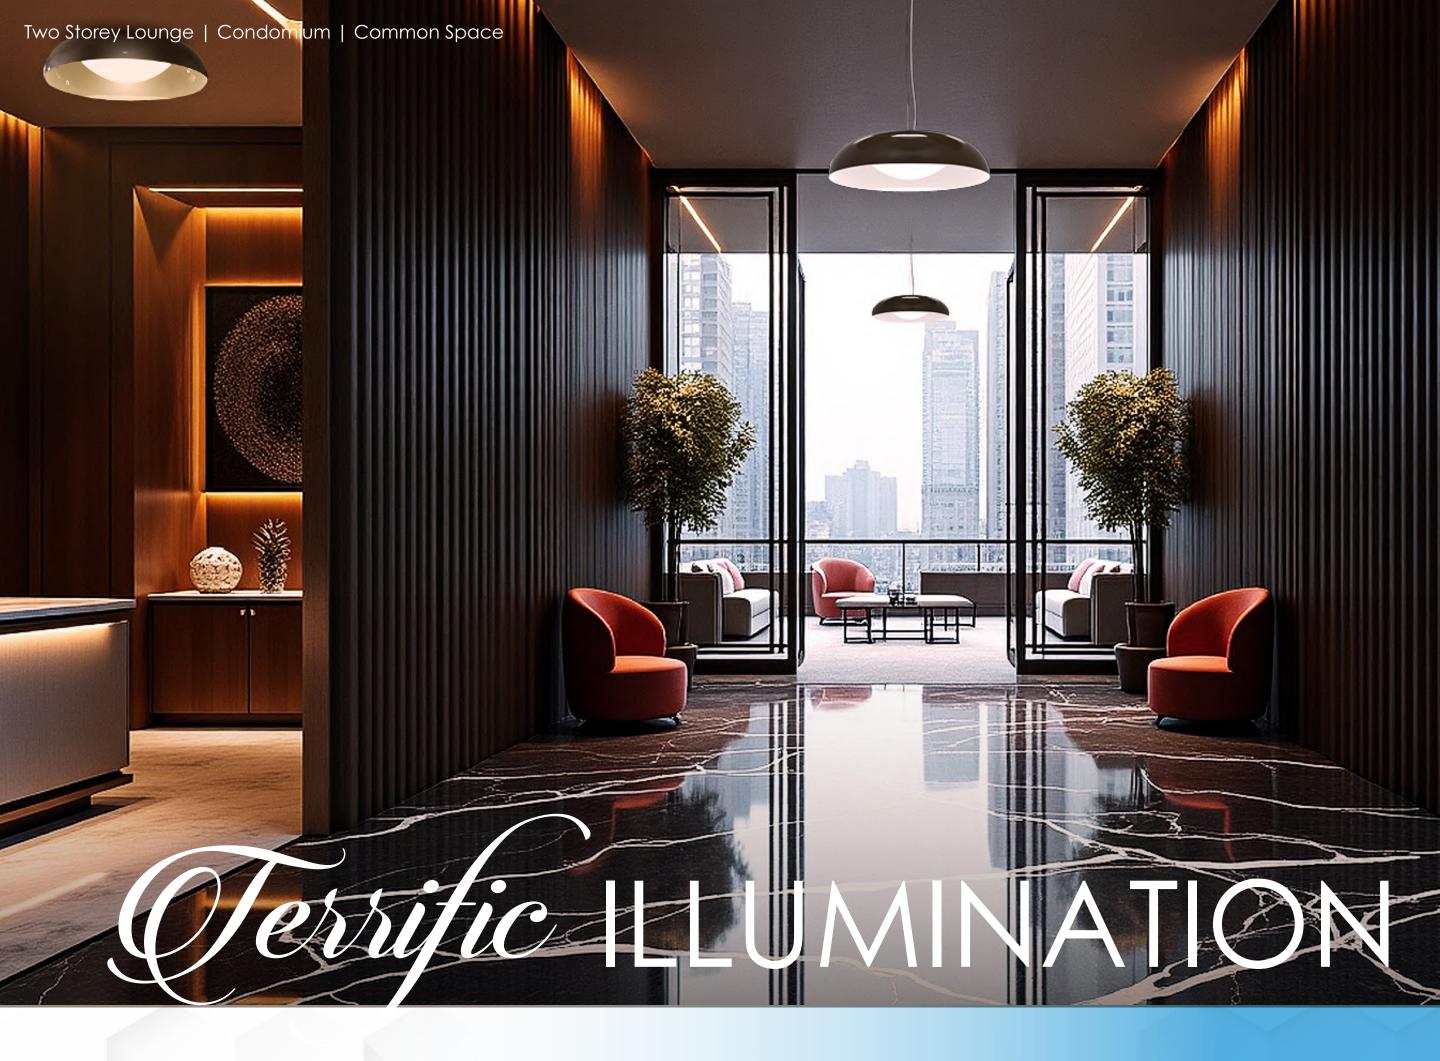

The TAZA™ does an amazing job of terrific lighting with both a stellar design and impactful illumination. Some key features are as follows:

- The TAZA™ pendant comes in 18" and 24" diameter sizes and both do an emmensely great job!
- Clean design, beautiful craftsmanship, and unmatched lighting make this pendant light a great, practical addition to modern environments!
- The TAZA™ is sharp, elegant, and offers a great combination of form and function in a package that very few fixtures can pull off well. An absolutely great value to any location that needs a serious upgrade.