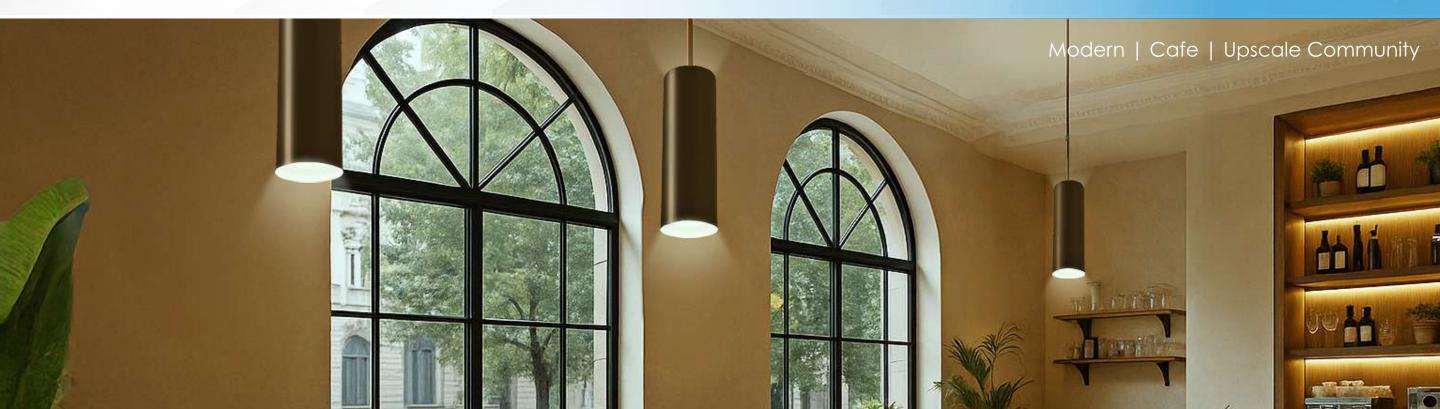

#### TMSLIGHTING 100ears

The UP-DOWN<sup>™</sup> CYLINDER Pendant is made for creating a simple and pleasant lighting experience where you absolutely need it. Key features are as follows:

- The UP-DOWN<sup>™</sup> CYLINDER pendant light provides you great lighting options that translate to an emmensely improved lighting environment whereas both downlighting and uplighting options are available and customizable!
- This fixture is modern. Its design is sleek, minimalist, and aesthetically pleasing in such a way that allows this fixture to work in corporate settings as well as commercial, and residential seamlessy.

The UP-DOWN<sup>™</sup> CYLINDER provides you a lot of great lighting options that continue to satisfy a wide assortment of varying locations that need great, innovative lighting that makes immediate, long-lasting impact! There's a reason that this fixture is one of our most well sought-out product offerings!