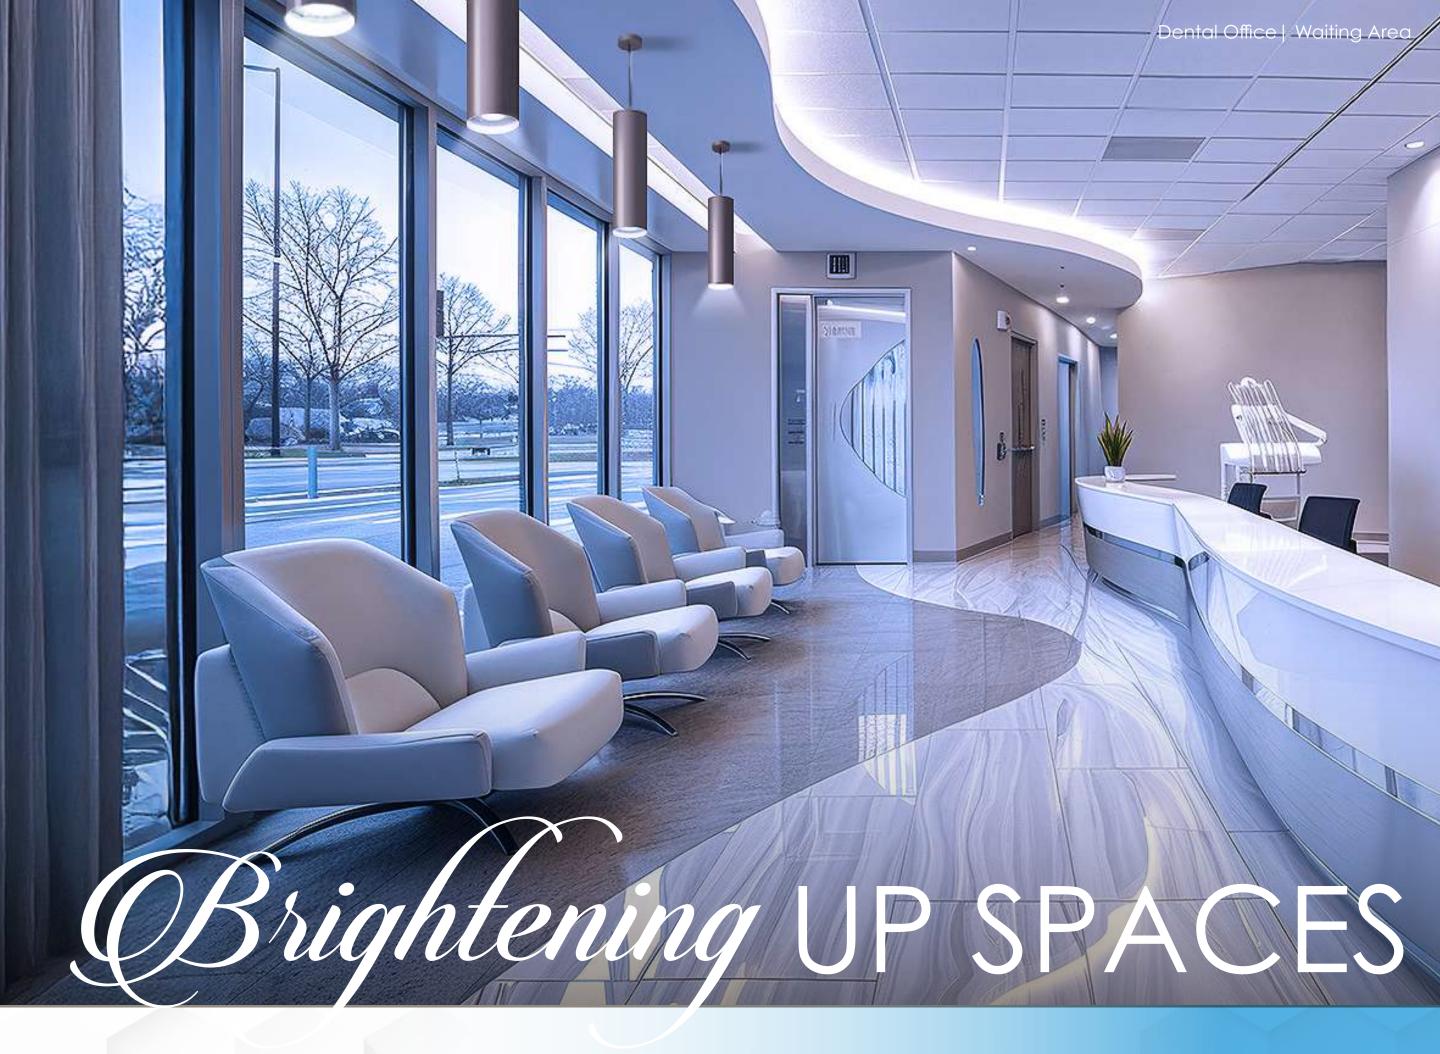

#### TMSLIGHTING 100ears

The UP-DOWN<sup>™</sup> CYLINDER Pendant is made for creating a simple and pleasant lighting experience where you absolutely need it. Key features are as follows:

- The UP-DOWN<sup>™</sup> CYLINDER pendant light provides you great lighting options that translate to an emmensely improved lighting environment whereas both downlighting and uplighting options are available and customizable!
- This fixture is modern. Its design is sleek, minimalist, and aesthetically pleasing in such a way that allows this fixture to work in corporate settings as well as commercial, and residential seamlessy.

The UP-DOWN<sup>™</sup> CYLINDER provides you a lot of great lighting options that continue to satisfy a wide assortment of varying locations that need great, innovative lighting that makes immediate, long-lasting impact! There's a reason that this fixture is one of our most well sought-out product offerings!