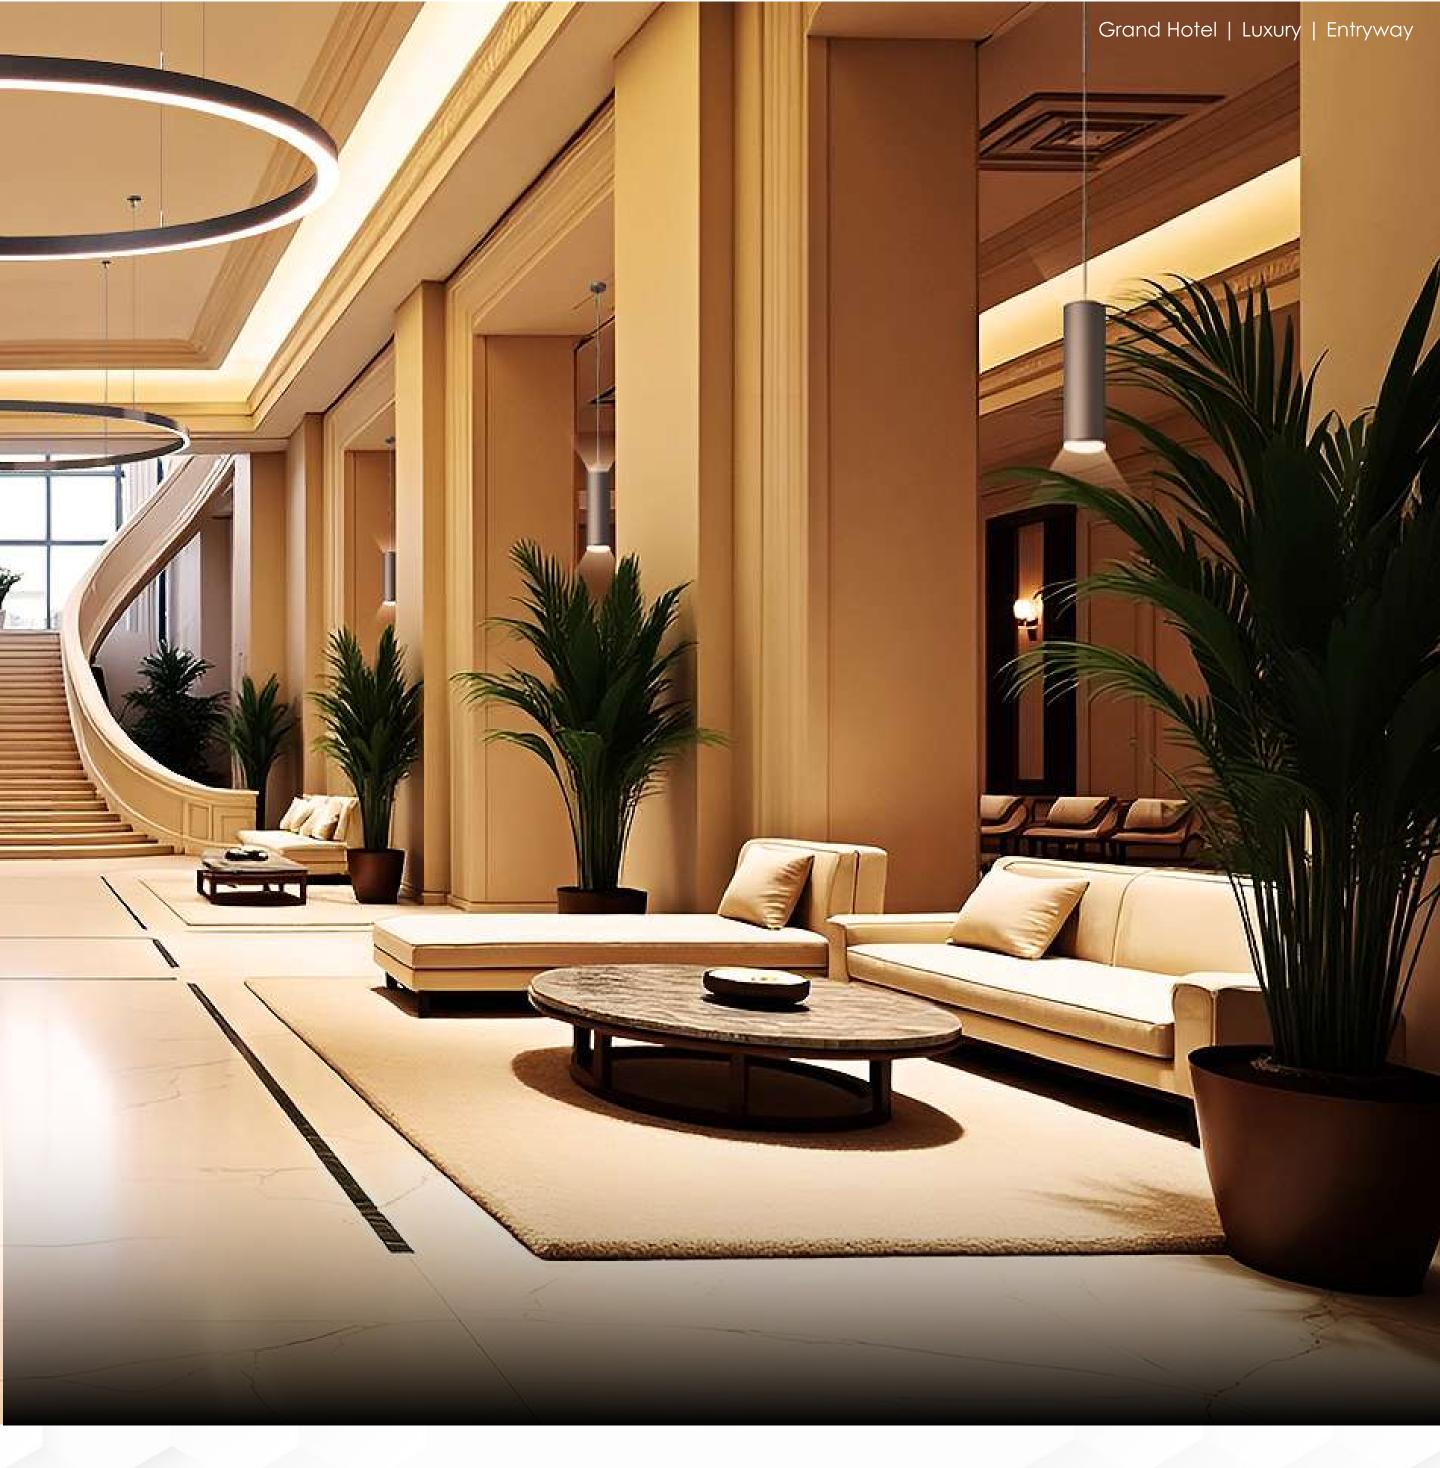

# The UP-DOWN CYLINDERM

## Pendant Light

The UP-DOWN™ CYLINDER pendant brings a simple and stylish consistency to lighting your environment. A popular cylinder pendant amongst those in the lighting design and interior decorating fields, the UP-DOWN™ is a great addition to locations looking to provide exceptional downlighting with the added bonus of perfect uplighting--all in one fixture!

#### TMSLIGHTING 100ears

The UP-DOWN<sup>™</sup> CYLINDER Pendant is made for creating a simple and pleasant lighting experience where you absolutely need it. Key features are as follows:

- The UP-DOWN<sup>™</sup> CYLINDER pendant light provides you great lighting options that translate to an emmensely improved lighting environment whereas both downlighting and uplighting options are available and customizable!
- This fixture is modern. Its design is sleek, minimalist, and aesthetically pleasing in such a way that allows this fixture to work in corporate settings as well as commercial, and residential seamlessy.

The UP-DOWN<sup>™</sup> CYLINDER provides you a lot of great lighting options that continue to satisfy a wide assortment of varying locations that need great, innovative lighting that makes immediate, long-lasting impact! There's a reason that this fixture is one of our most well sought-out product offerings!

### "The UP-DOWN-CYLINDER is the perfect way to

### create multiple lighting variations that make a

### difference, an impact, and a lasting impression."