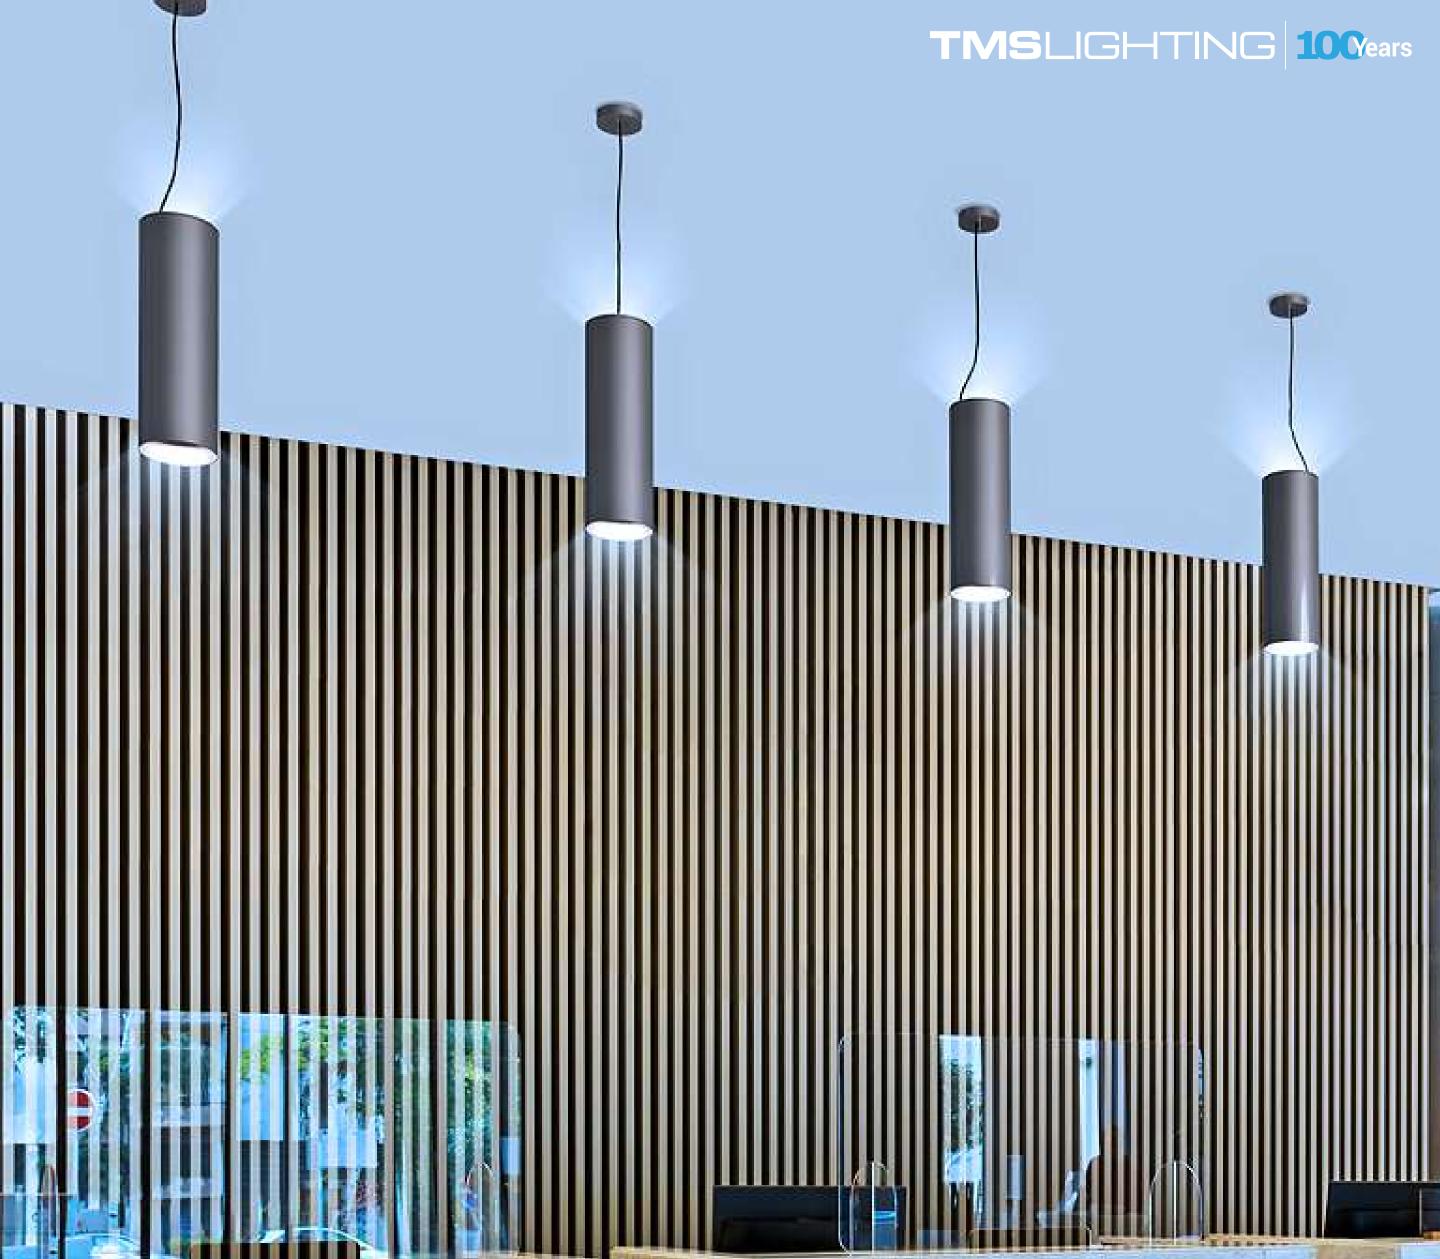

## Pendant Light

The UP-DOWN™ CYLINDER pendant brings a simple and stylish consistency to lighting your environment. A popular cylinder pendant amongst those in the lighting design and interior decorating fields, the UP-DOWN™ is a great addition to locations looking to provide exceptional downlighting with the added bonus of perfect uplighting--all in one fixture!

The UP-DOWN<sup>™</sup> CYLINDER provides you a lot of great lighting options that continue to satisfy a wide assortment of varying locations that need great, innovative lighting that makes immediate, long-lasting impact! There's a reason that this fixture is one of our most well sought-out product offerings!

### "The UP-DOWN-CYLINDER is the perfect way to

### create multiple lighting variations that make a

### difference, an impact, and a lasting impression."