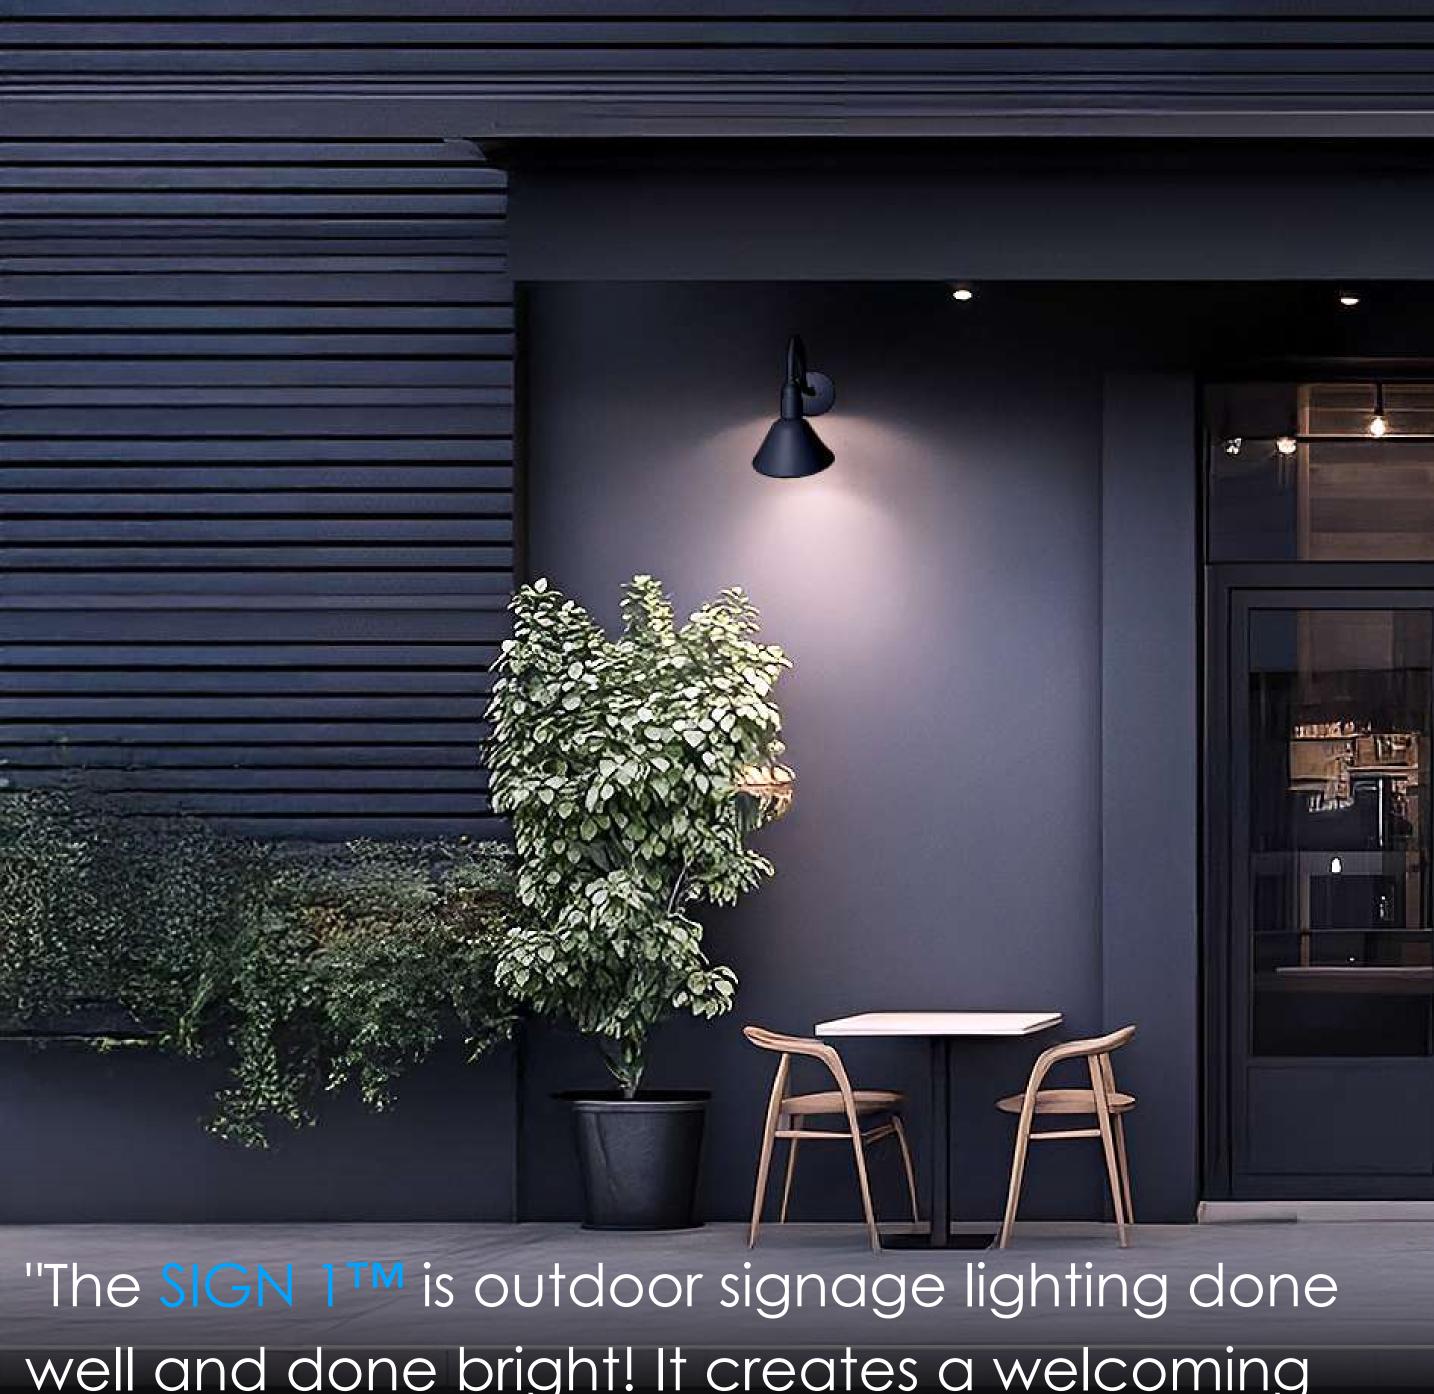

## The SIGN 1<sup>TM</sup> Sign Light

The SIGN 1<sup>TM</sup> brings radiance, ambiance, and style to any outdoor location with ease! Not only does it bring consistent, dependable light to exterior locations, it does the same as an interior wall-mount as well! Rain or shine, the SIGN 1<sup>TM</sup> sign light illuminates the important things on both the outside and the inside of any environment!

The SIGN 1<sup>™</sup> is a well-crafted, beautiful addition to any storefront or interior space with its dependability and consistency. Some key features are as follows:

- The SIGN 1<sup>™</sup> is not going to fail you in making sure that the exterior of your location is well-lit --> rain or shine!
- It's a beautiful fixture that lends itself well to any interior/exterior aesthetic. It's a fixture that has an extremely sensible design that works remarkably well in both classic and modern stylings.
- The SIGN 1<sup>™</sup> has maintained a strong presence as one of our most sought after outdoor lighting fixtures due to its clean look, resiliency to differing weather, and stellar radiance—it just works!

The SIGN 1<sup>™</sup> is a bright sign that you're making a great choice in outdoor lighting!!

well and done bright! It creates a welcoming

appearance to your location effortlessly."

Contact TMS Lighting Inc. for more information on this amazing lighting fixture and other amazing product offers!