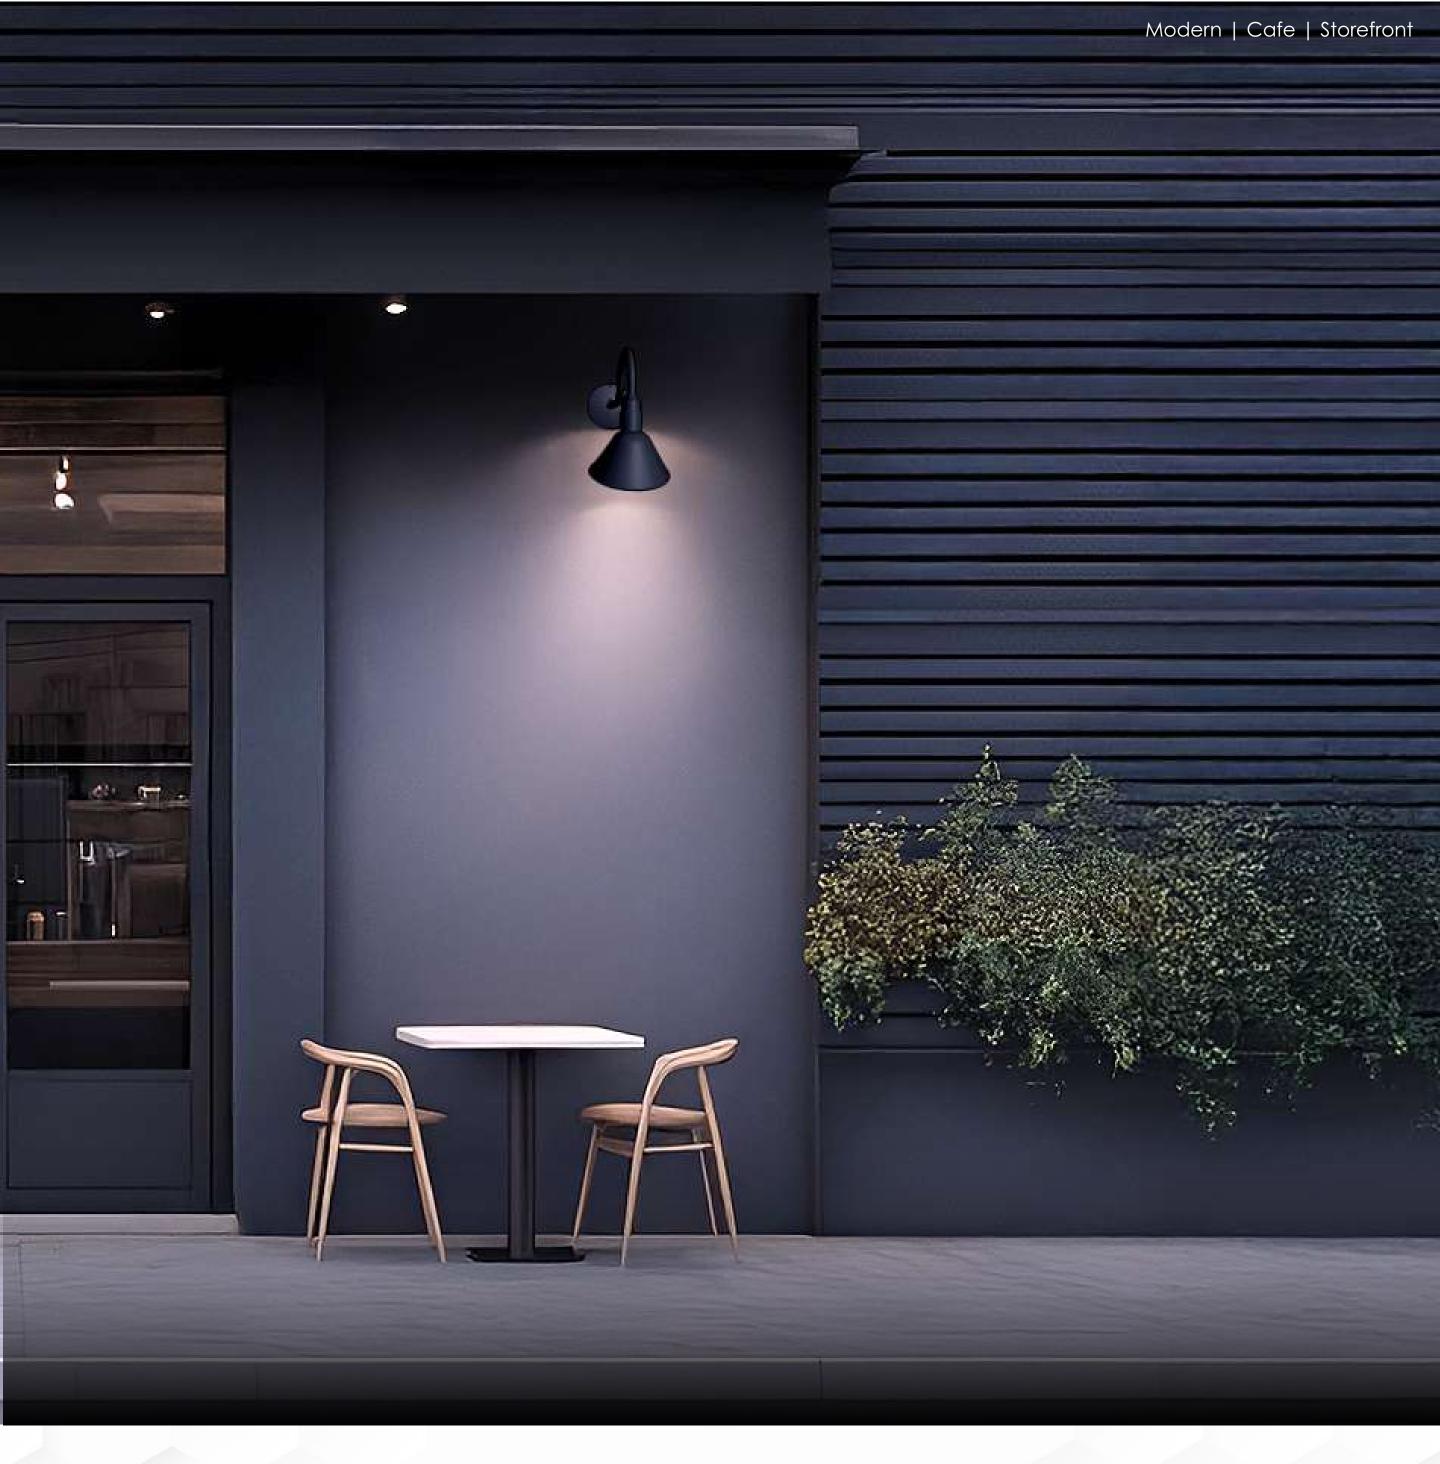

## The SIGN 1<sup>TM</sup> Sign Light

The SIGN 1<sup>TM</sup> brings radiance, ambiance, and style to any outdoor location with ease! Not only does it bring consistent, dependable light to exterior locations, it does the same as an interior wall-mount as well! Rain or shine, the SIGN 1<sup>TM</sup> sign light illuminates the important things on both the outside and the inside of any environment!

The SIGN 1<sup>™</sup> is a well-crafted, beautiful addition to any storefront or interior space with its dependability and consistency. Some key features are as follows:

- The SIGN 1<sup>™</sup> is not going to fail you in making sure that the exterior of your location is well-lit --> rain or shine!
- It's a beautiful fixture that lends itself well to any interior/exterior aesthetic. It's a fixture that has an extremely sensible design that works remarkably well in both classic and modern stylings.
- The SIGN 1<sup>™</sup> has maintained a strong presence as one of our most sought after outdoor lighting fixtures due to its clean look, resiliency to differing weather, and stellar radiance—it just works!