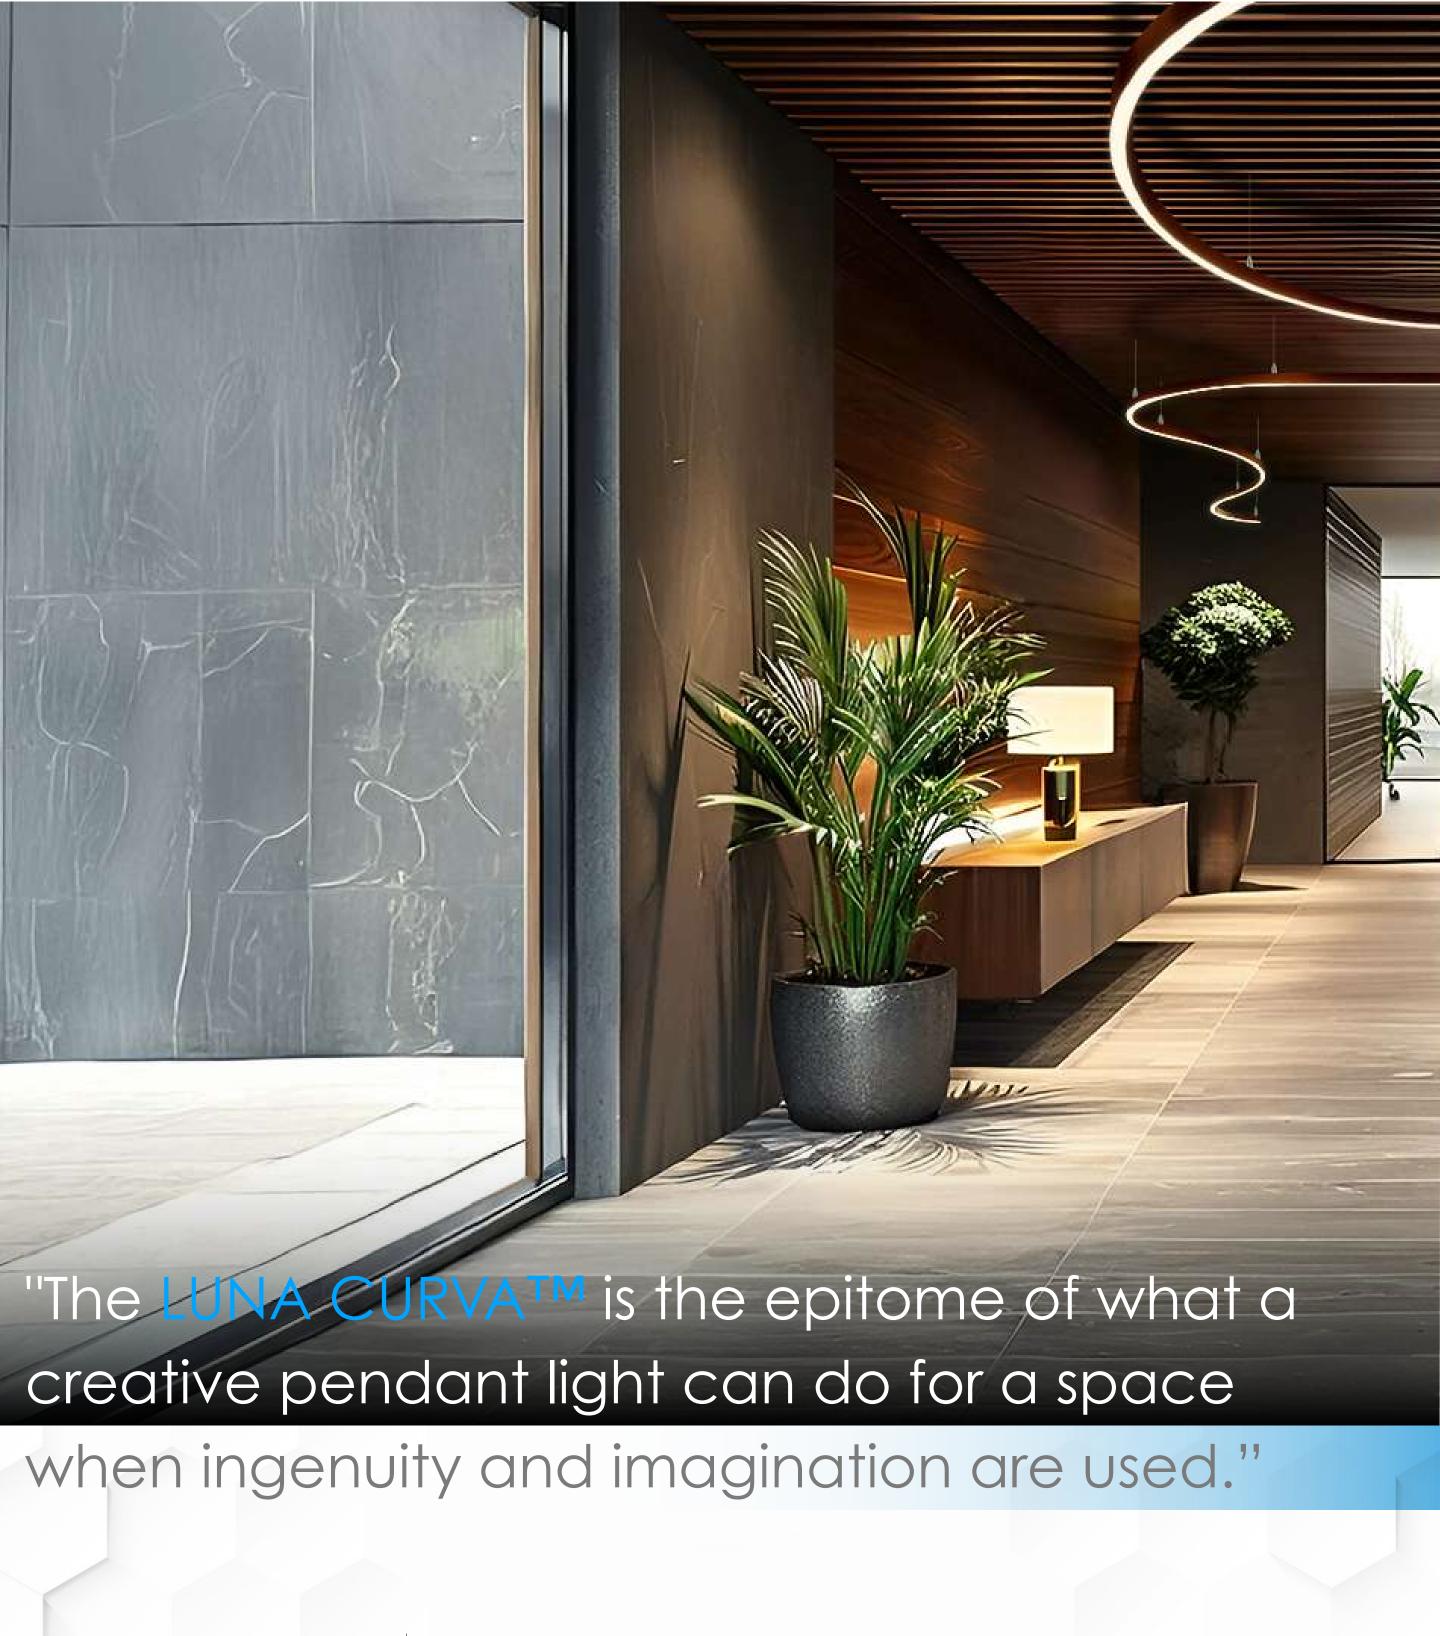

## The LUNA CURVATM Pendant Light

The LUNA CURVA<sup>TM</sup> is a show stopper of a lighting pendant and a great example of TMS Lighting's dedication to producing both creative and captivating lighting fixtures! The LUNA CURVA<sup>TM</sup> is a curvacious and ambitious lighting solution that has garnered a lot of attention and status due to its uniqueness and ability to upgrade ANY location!

TMSLIGHTING 100 ears

The LUNA CURVA™ is a prominent, show-stopping lighting fixture that brings creativity and radiance to any location! Some key features are as follows:

- The LUNA CURVA™ is one of the most customizable pendant lights on the market! This fixture has very few limitations and your imagination can truly be free to explore the many options made possible by this exciting product!
- It's a GREAT way to light large spaces with pendant lighting that is designed to go everywhere and cause any dim areas acquiesce to its creative lighting solution!
- The LUNA CURVA™ is built to take on creative challenges in lighting locations that present issues that only this fixture can solve.