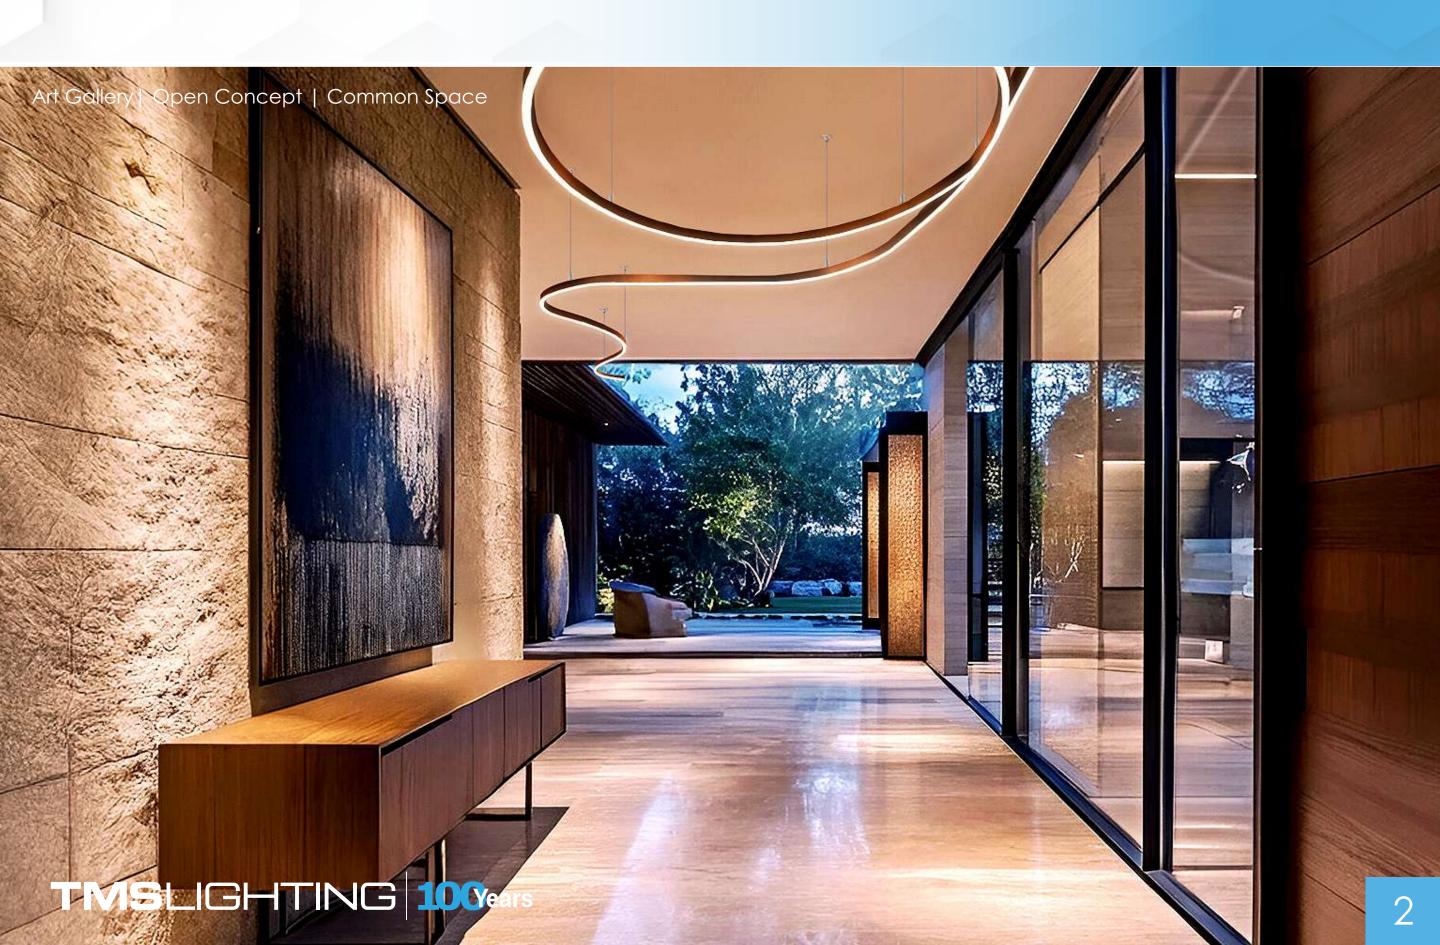

## The LUNA CURVATM Pendant Light

The LUNA CURVA<sup>TM</sup> is a show stopper of a lighting pendant and a great example of TMS Lighting's dedication to producing both creative and captivating lighting fixtures! The LUNA CURVA<sup>TM</sup> is a curvacious and ambitious lighting solution that has garnered a lot of attention and status due to its uniqueness and ability to upgrade ANY location!

TMSLIGHTING 100 ears

The LUNA CURVA™ is a prominent, show-stopping lighting fixture that brings creativity and radiance to any location! Some key features are as follows:

- The LUNA CURVA™ is one of the most customizable pendant lights on the market! This fixture has very few limitations and your imagination can truly be free to explore the many options made possible by this exciting product!
- It's a GREAT way to light large spaces with pendant lighting that is designed to go everywhere and cause any dim areas acquiesce to its creative lighting solution!
- The LUNA CURVA™ is built to take on creative challenges in lighting locations that present issues that only this fixture can solve.