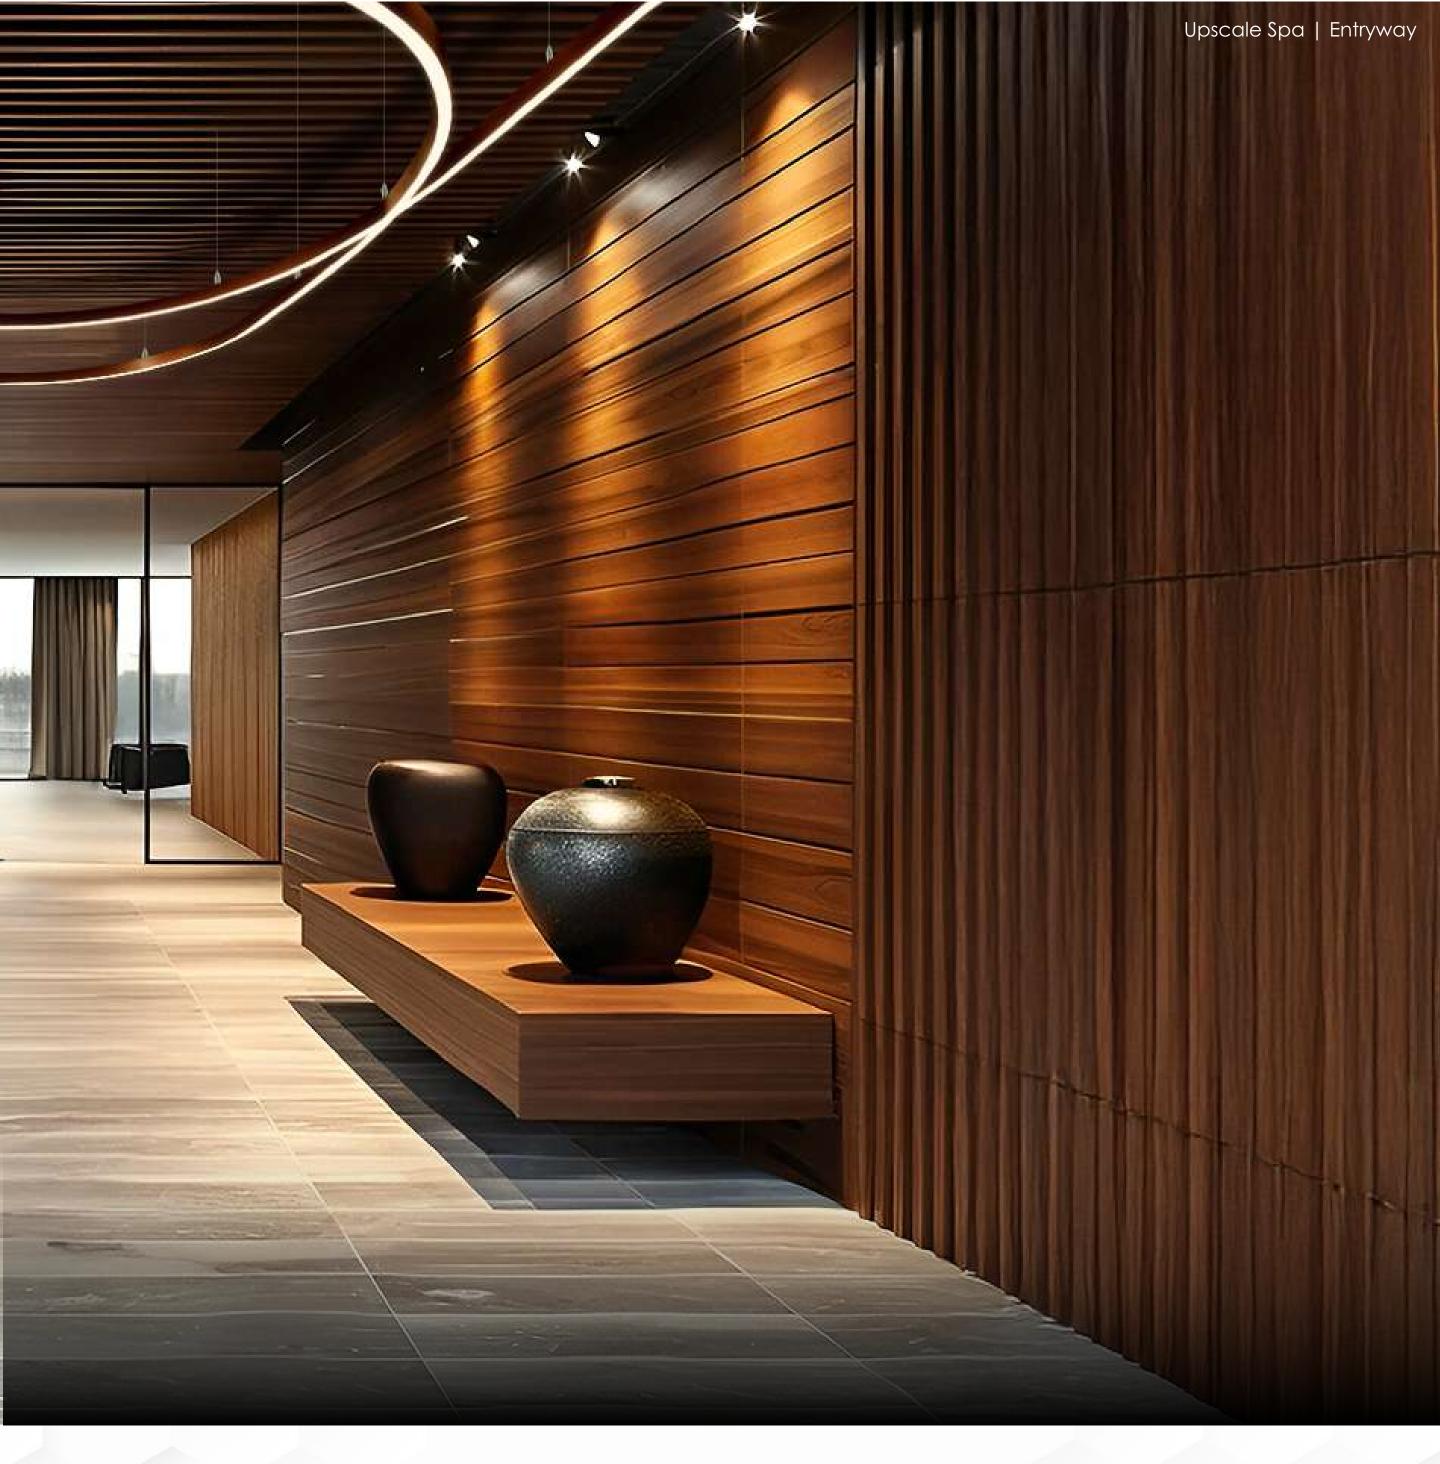

## The LUNA CURVATM Pendant Light

The LUNA CURVA<sup>TM</sup> is a show stopper of a lighting pendant and a great example of TMS Lighting's dedication to producing both creative and captivating lighting fixtures! The LUNA CURVA<sup>TM</sup> is a curvacious and ambitious lighting solution that has garnered a lot of attention and status due to its uniqueness and ability to upgrade ANY location!

TMSLIGHTING 100 ears

The LUNA CURVA™ is a prominent, show-stopping lighting fixture that brings creativity and radiance to any location! Some key features are as follows:

- The LUNA CURVA™ is one of the most customizable pendant lights on the market! This fixture has very few limitations and your imagination can truly be free to explore the many options made possible by this exciting product!
- It's a GREAT way to light large spaces with pendant lighting that is designed to go everywhere and cause any dim areas acquiesce to its creative lighting solution!
- The LUNA CURVA™ is built to take on creative challenges in lighting locations that present issues that only this fixture can solve.

The LUNA CURVA™ fixture swerves, curves, and delivers amazing lighting!

Contact TMS Lighting Inc. for more information on this amazing lighting fixture and other amazing product offers!