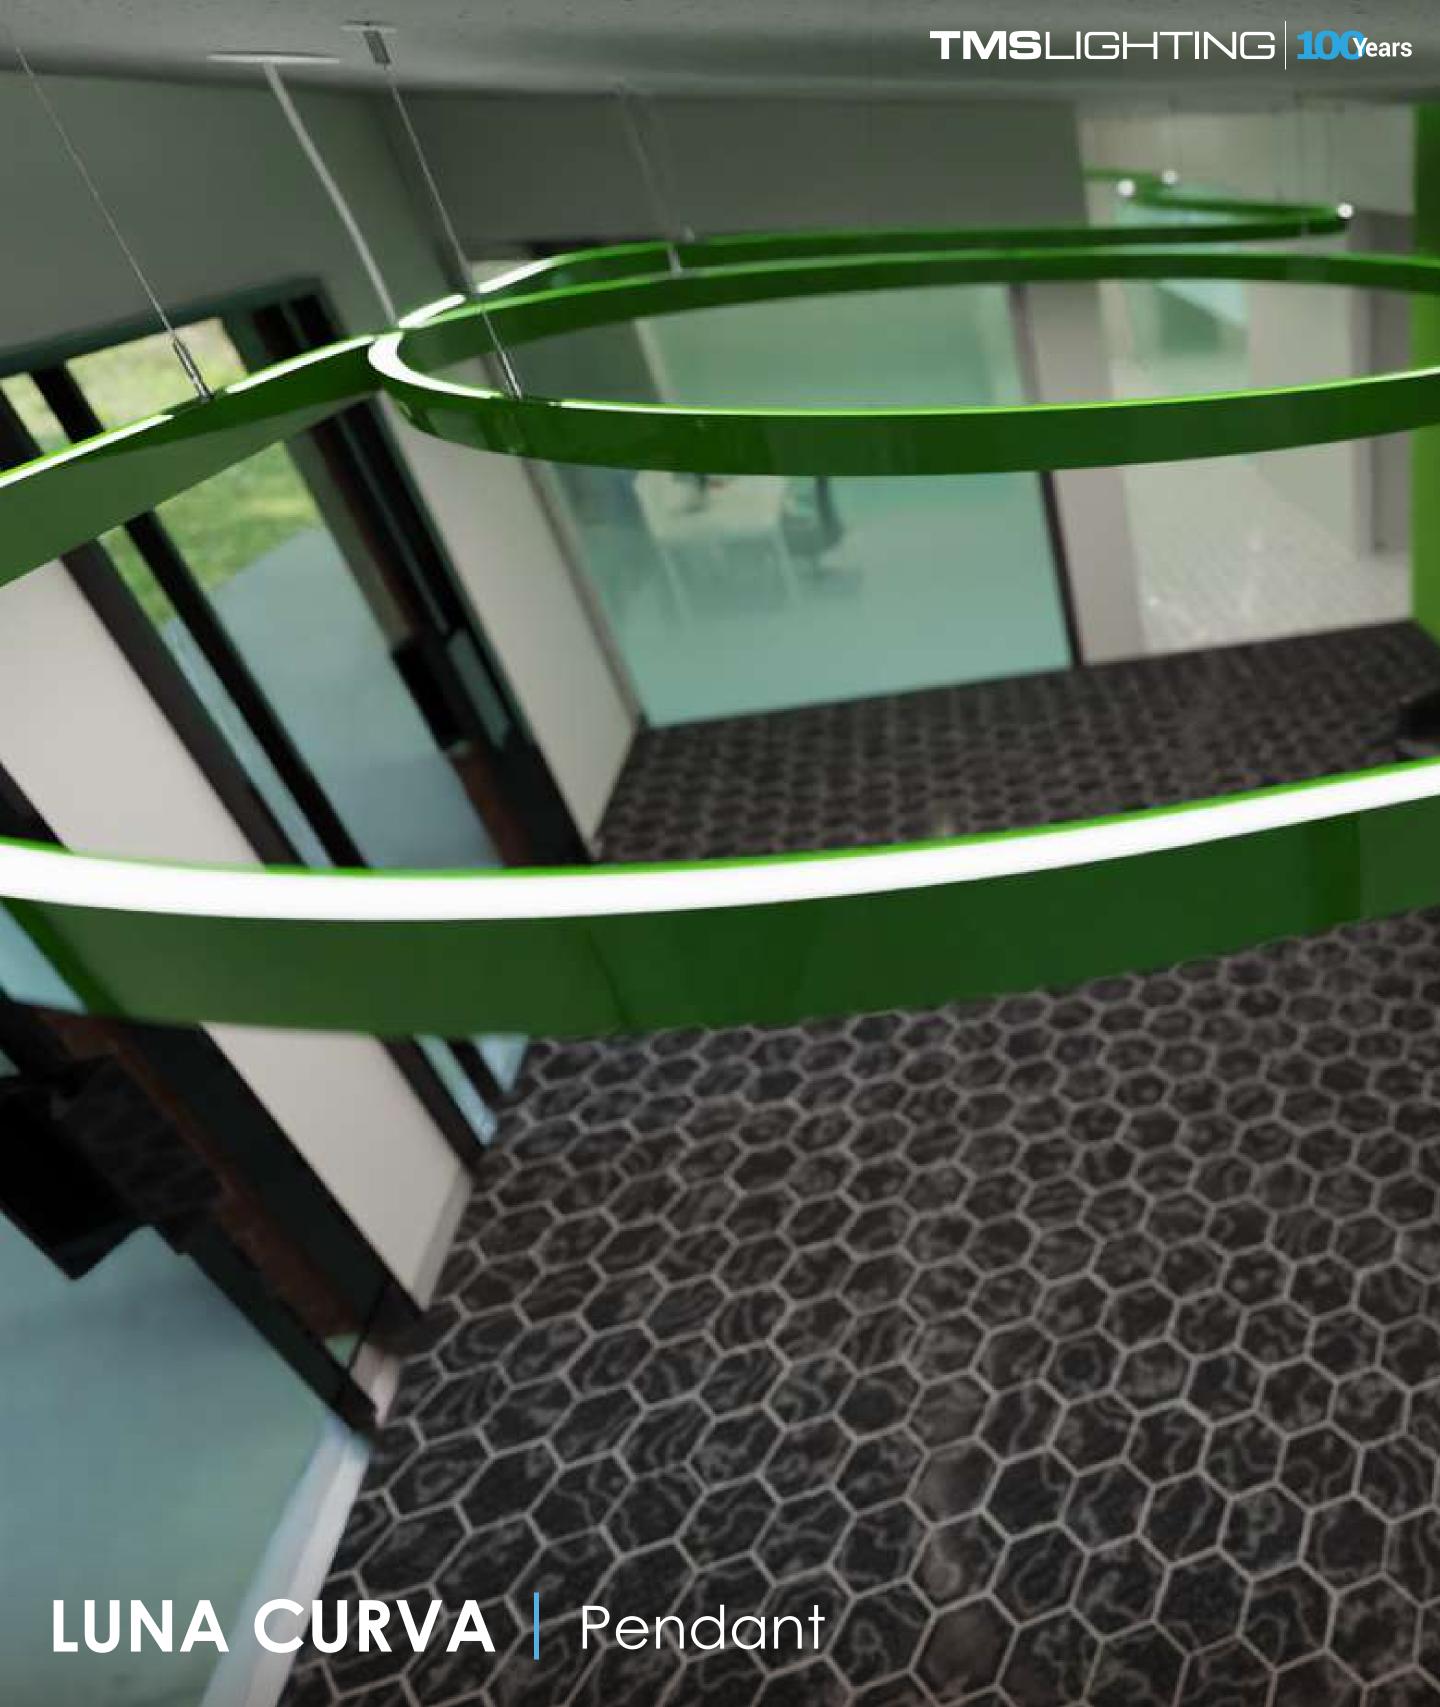

## The LUNA CURVATM Pendant Light

The LUNA CURVA<sup>TM</sup> is a show stopper of a lighting pendant and a great example of TMS Lighting's dedication to producing both creative and captivating lighting fixtures! The LUNA CURVA<sup>TM</sup> is a curvacious and ambitious lighting solution that has garnered a lot of attention and status due to its uniqueness and ability to upgrade ANY location!

TMSLIGHTING 100 ears

The LUNA CURVA™ is a prominent, show-stopping lighting fixture that brings creativity and radiance to any location! Some key features are as follows:

- The LUNA CURVA™ is one of the most customizable pendant lights on the market! This fixture has very few limitations and your imagination can truly be free to explore the many options made possible by this exciting product!
- It's a GREAT way to light large spaces with pendant lighting that is designed to go everywhere and cause any dim areas acquiesce to its creative lighting solution!
- The LUNA CURVA™ is built to take on creative challenges in lighting locations that present issues that only this fixture can solve.