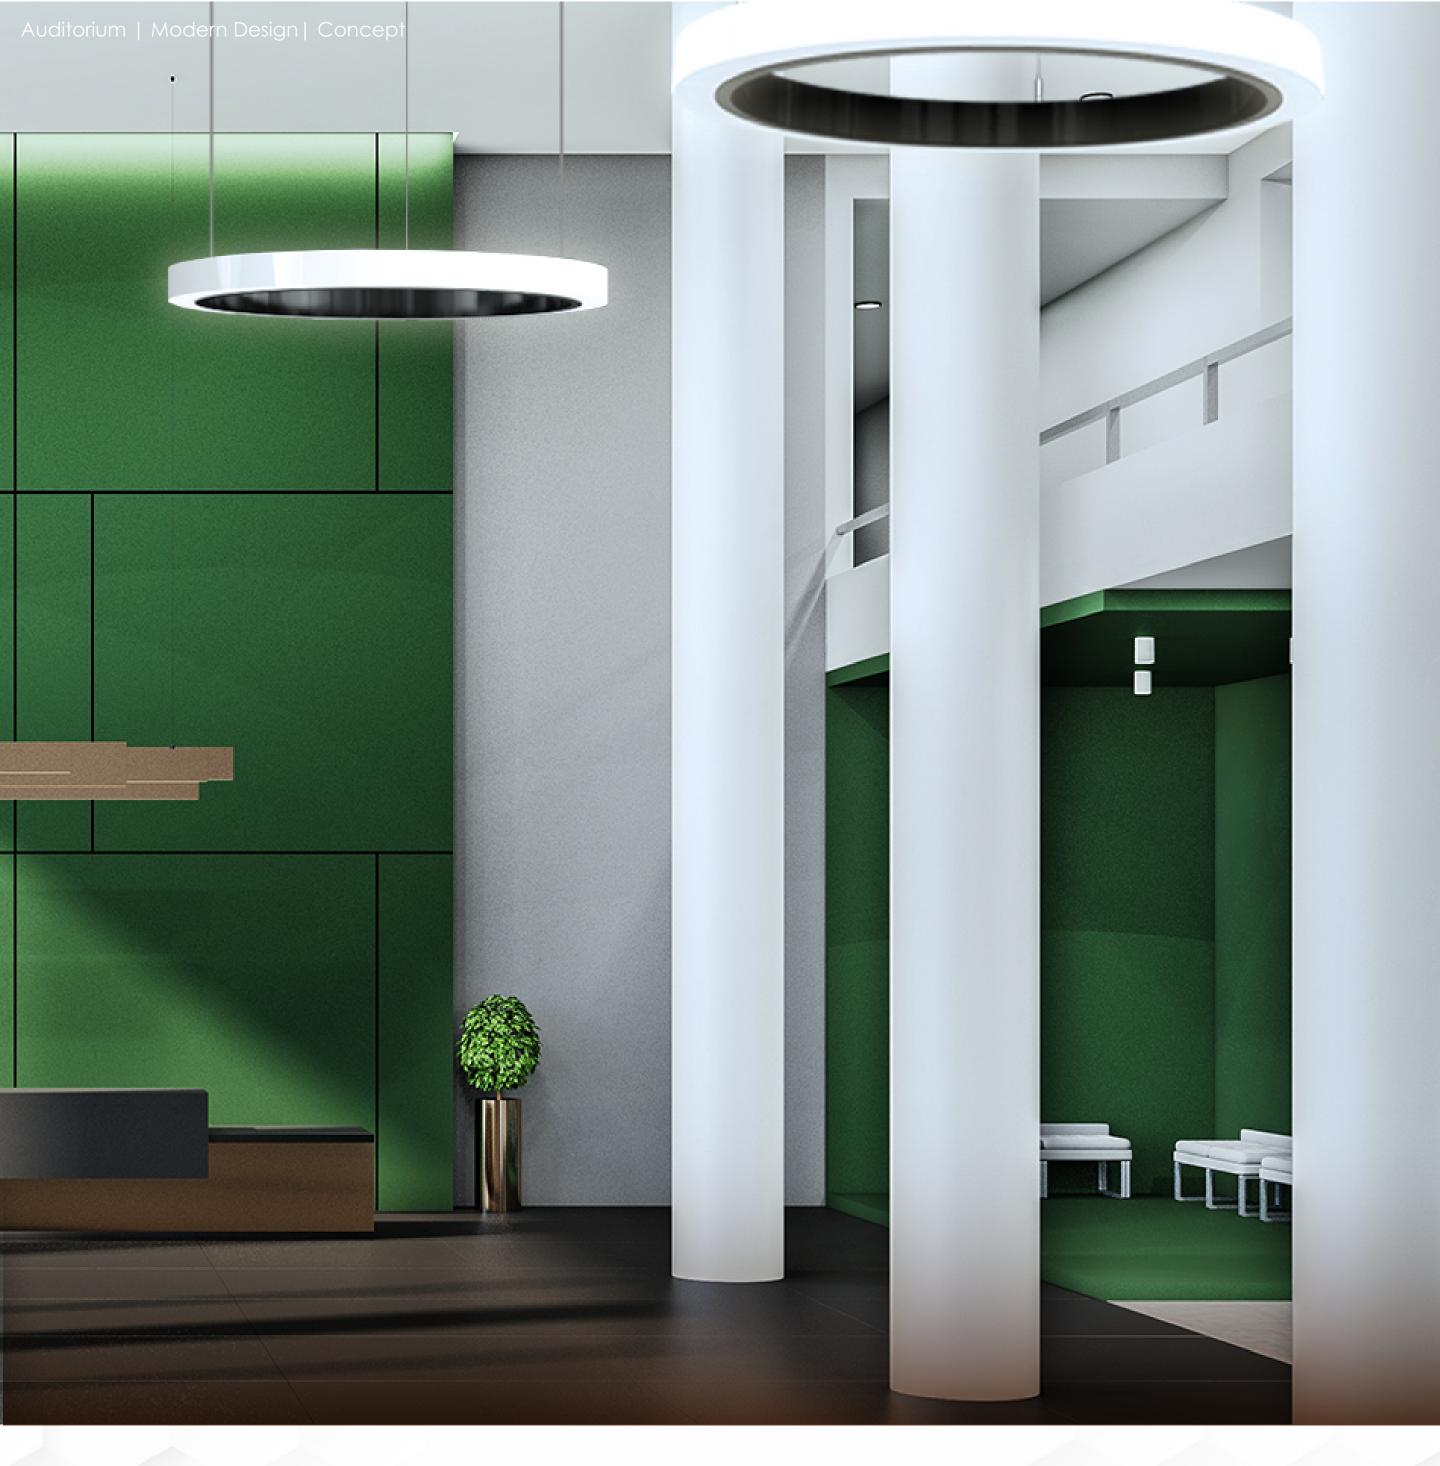

## The ENTICE TM Pendant Light

The ENTICETM pendant is a masterpiece of lighting ingenuity, functionality, and style. This marvelous statement fixture illuminates environments of various scope with luminous radiance and absolutely remarkable beauty! This ENTICETM has become an absolute favorite for architects and interior designers looking to entice the eyes in their most illustrious projects.

The ENTICE™ is a magnificently designed pendant fixture with incredible luminosity. Some key features are as follows:

- The ENTICE™ comes in varying diameters ranging from 24″, 36″, 48″, 60″, and 72″--a great variety for all different size environments!
- The ENTICE™ is an absolutely stunning pendant light! It immediately upgrades the look, feel, and vibe of ANY location that it's installed in! It's minimalist design is both luxurious ,modern, and chic!
- It's wide array of premium finishes ensure that the ENTICE™ seamlessly integrates into your projects color aesthetic!

The ENTICE™ is a perennial phenom of lighting perfection--this is a fixture that is absolutely guaranteed to satisfy your projects with luminance and beauty!

Contact TMS Lighting Inc. for more information on this amazing lighting fixture and other amazing product offers!