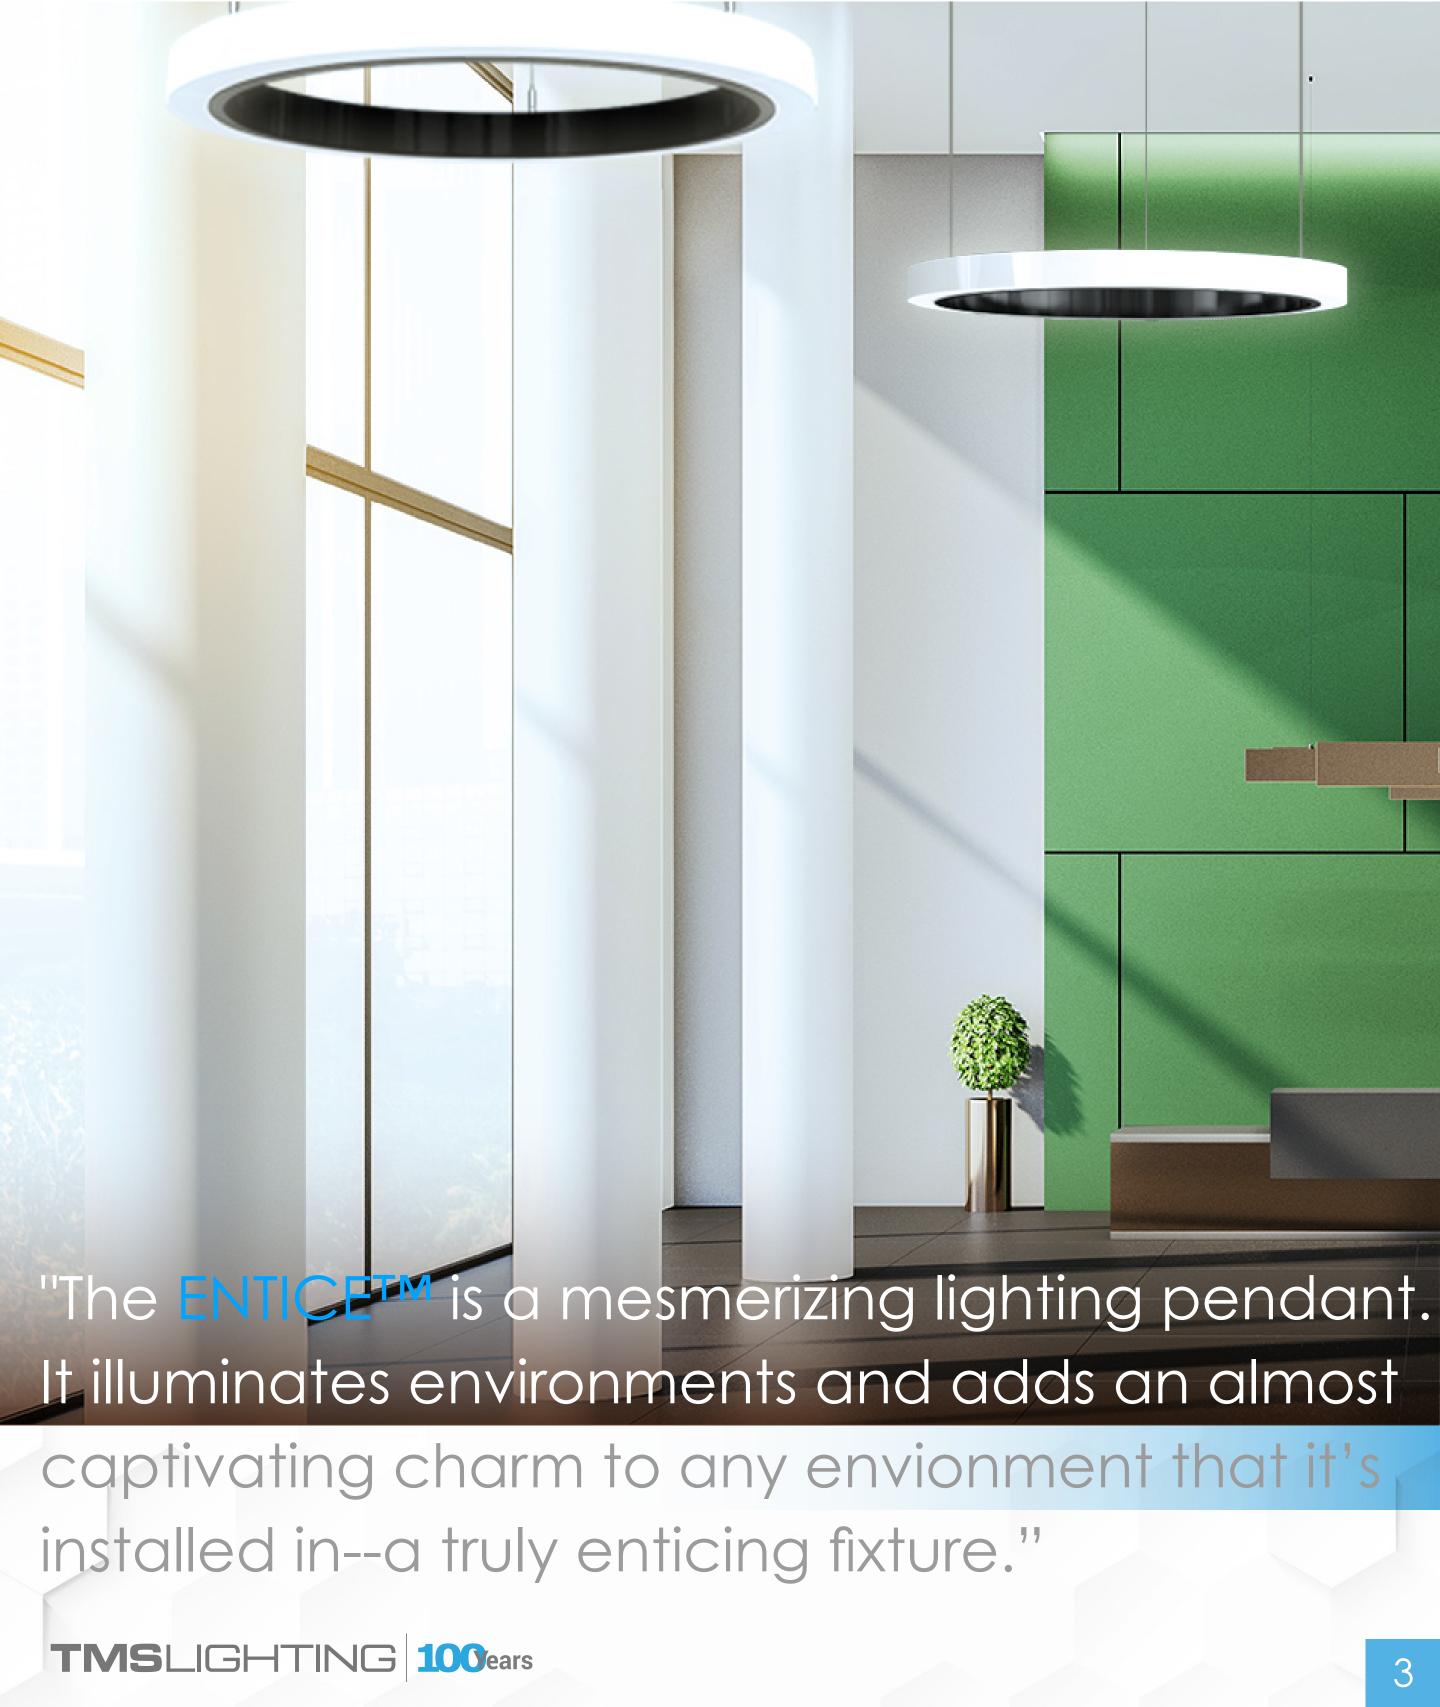

## The ENTICE TM Pendant Light

The ENTICETM pendant is a masterpiece of lighting ingenuity, functionality, and style. This marvelous statement fixture illuminates environments of various scope with luminous radiance and absolutely remarkable beauty! This ENTICETM has become an absolute favorite for architects and interior designers looking to entice the eyes in their most illustrious projects.

The ENTICE™ is a magnificently designed pendant fixture with incredible luminosity. Some key features are as follows:

- The ENTICE™ comes in varying diameters ranging from 24″, 36″, 48″, 60″, and 72″--a great variety for all different size environments!
- The ENTICE™ is an absolutely stunning pendant light! It immediately upgrades the look, feel, and vibe of ANY location that it's installed in! It's minimalist design is both luxurious ,modern, and chic!
- It's wide array of premium finishes ensure that the ENTICE™ seamlessly integrates into your projects color aesthetic!