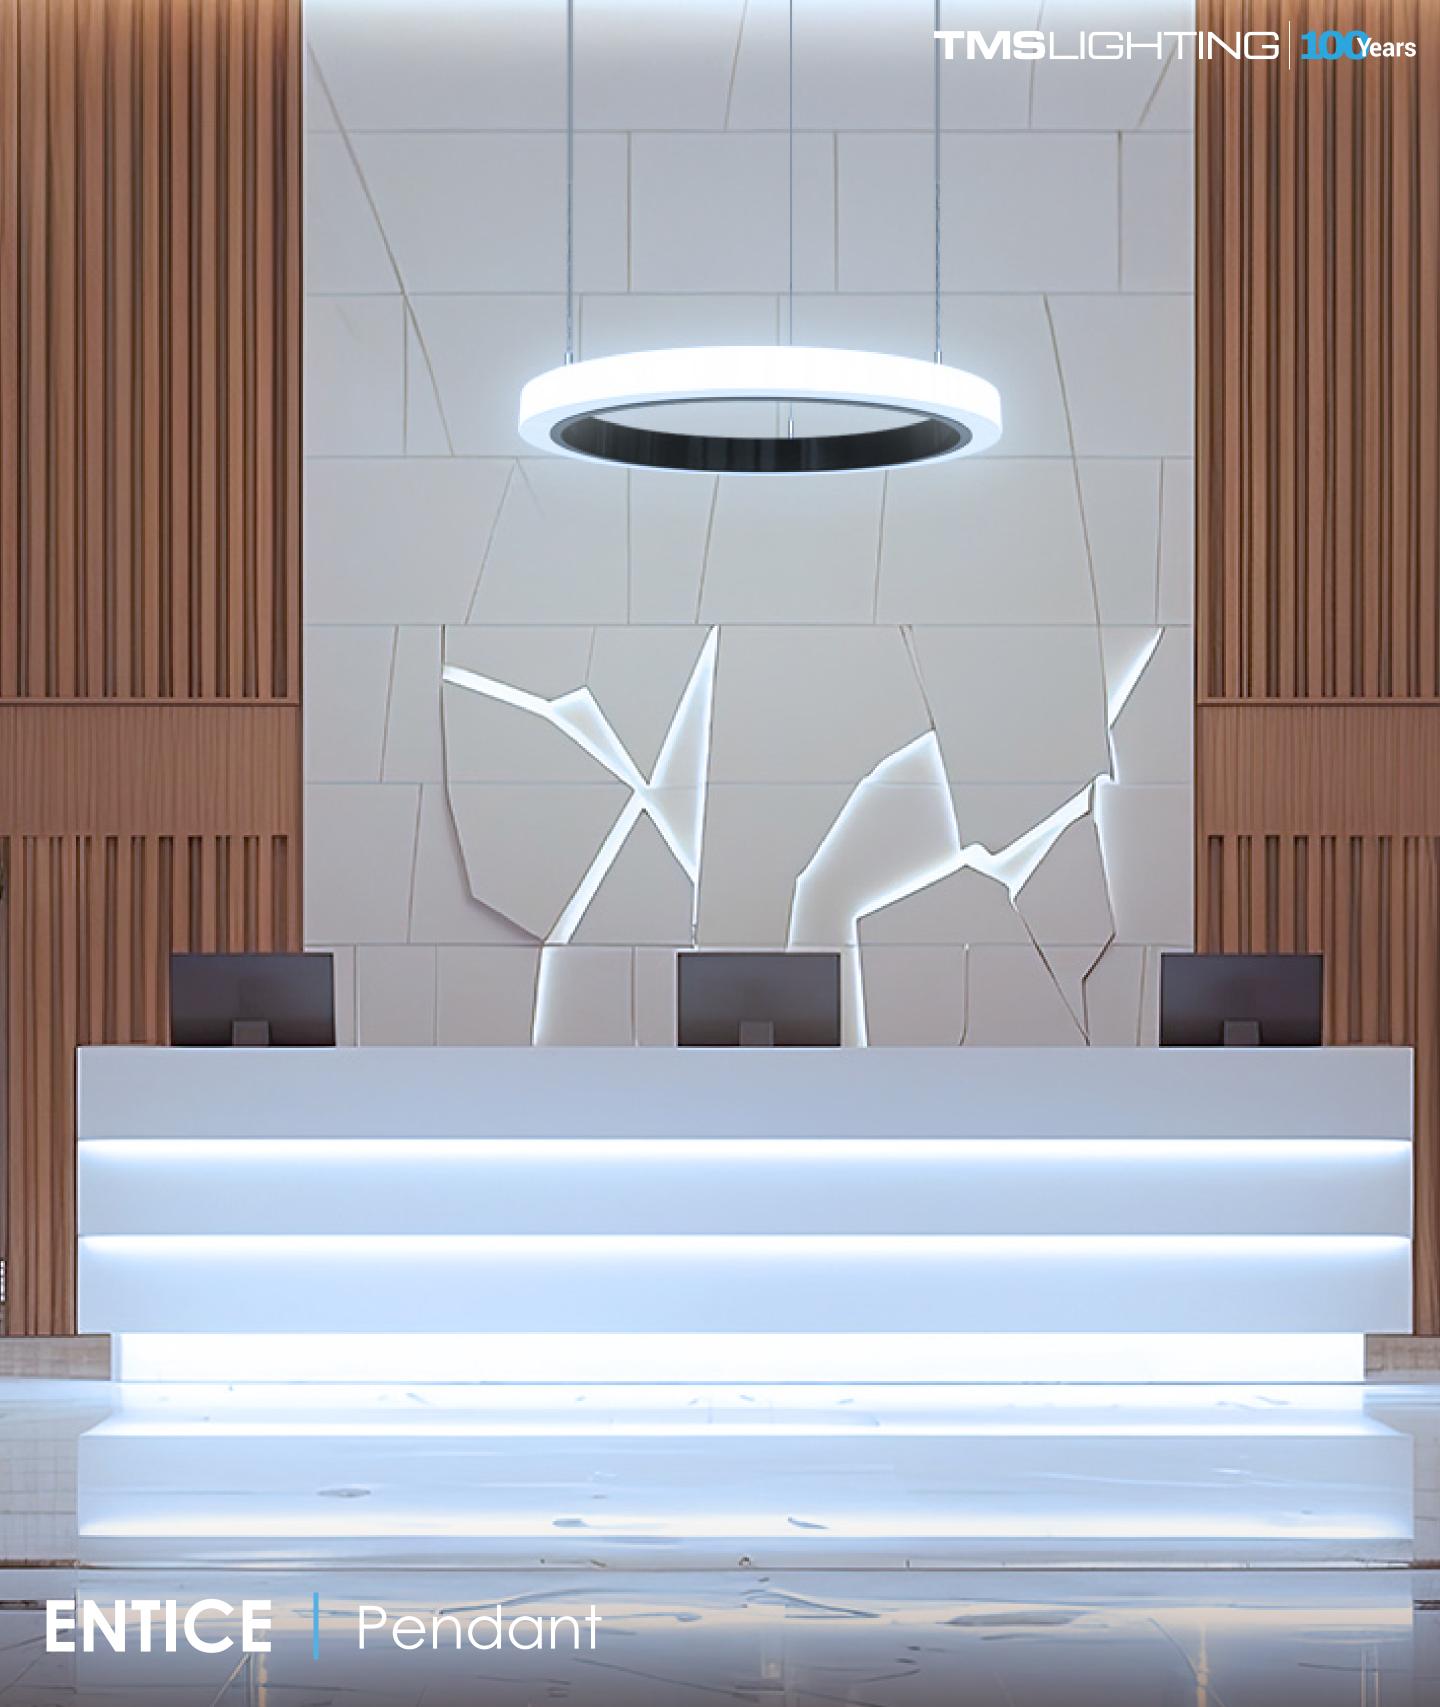

## The ENTICE TM Pendant Light

The ENTICETM pendant is a masterpiece of lighting ingenuity, functionality, and style. This marvelous statement fixture illuminates environments of various scope with luminous radiance and absolutely remarkable beauty! This ENTICETM has become an absolute favorite for architects and interior designers looking to entice the eyes in their most illustrious projects.

The ENTICE™ is a magnificently designed pendant fixture with incredible luminosity. Some key features are as follows:

- The ENTICE™ comes in varying diameters ranging from 24″, 36″, 48″, 60″, and 72″--a great variety for all different size environments!
- The ENTICE™ is an absolutely stunning pendant light! It immediately upgrades the look, feel, and vibe of ANY location that it's installed in! It's minimalist design is both luxurious ,modern, and chic!
- It's wide array of premium finishes ensure that the ENTICE™ seamlessly integrates into your projects color aesthetic!