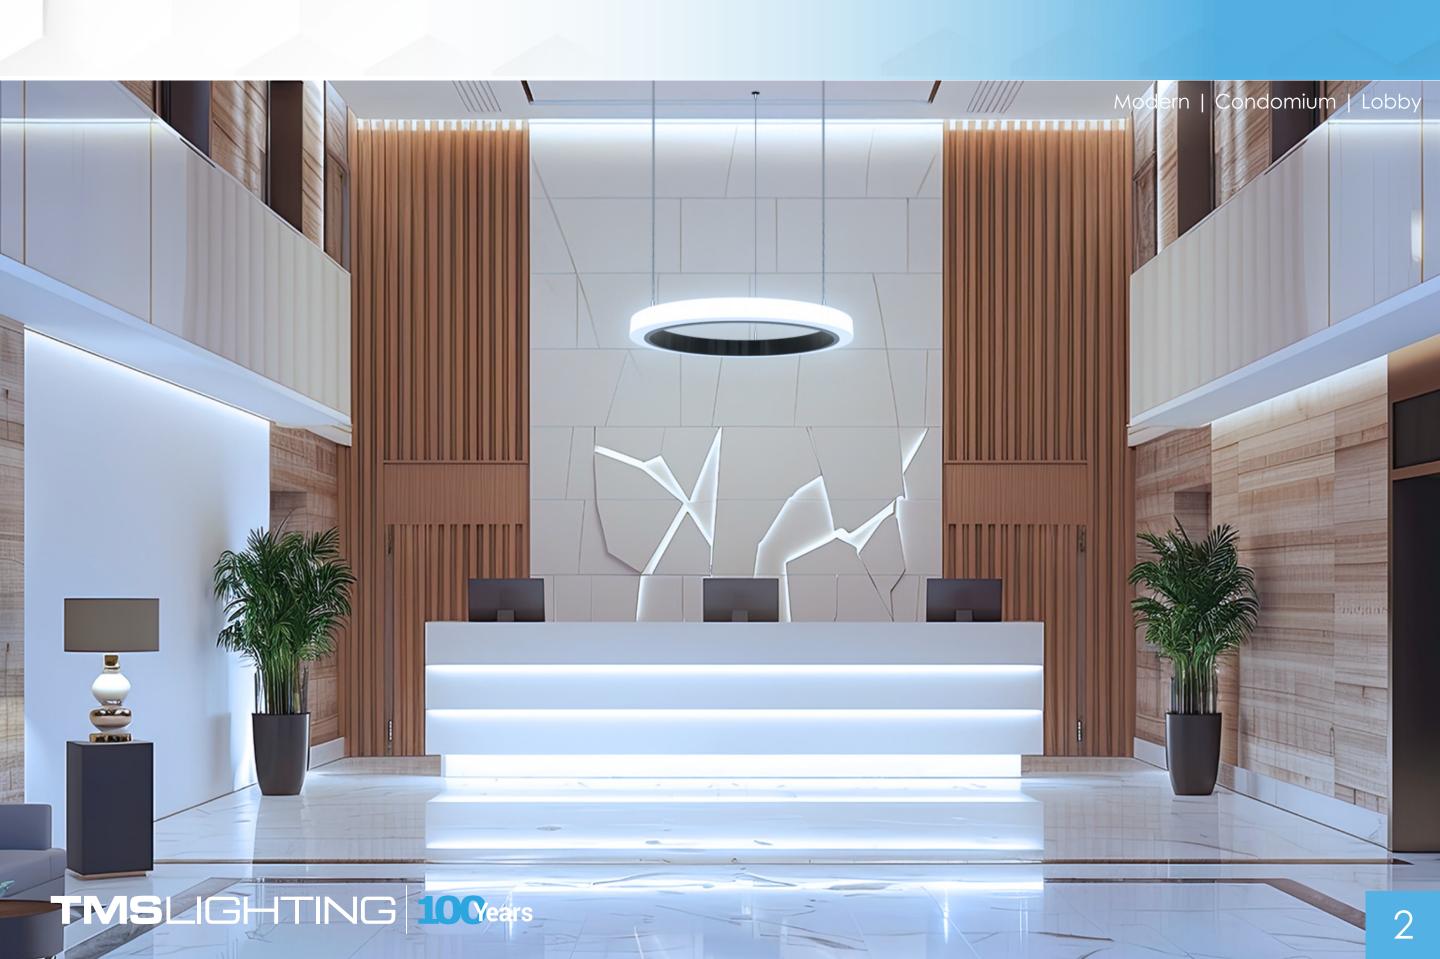

## The ENTICE TM Pendant Light

The ENTICETM pendant is a masterpiece of lighting ingenuity, functionality, and style. This marvelous statement fixture illuminates environments of various scope with luminous radiance and absolutely remarkable beauty! This ENTICETM has become an absolute favorite for architects and interior designers looking to entice the eyes in their most illustrious projects.

The ENTICE™ is a magnificently designed pendant fixture with incredible luminosity. Some key features are as follows:

- The ENTICE™ comes in varying diameters ranging from 24″, 36″, 48″, 60″, and 72″--a great variety for all different size environments!
- The ENTICE™ is an absolutely stunning pendant light! It immediately upgrades the look, feel, and vibe of ANY location that it's installed in! It's minimalist design is both luxurious ,modern, and chic!
- It's wide array of premium finishes ensure that the ENTICE™ seamlessly integrates into your projects color aesthetic!