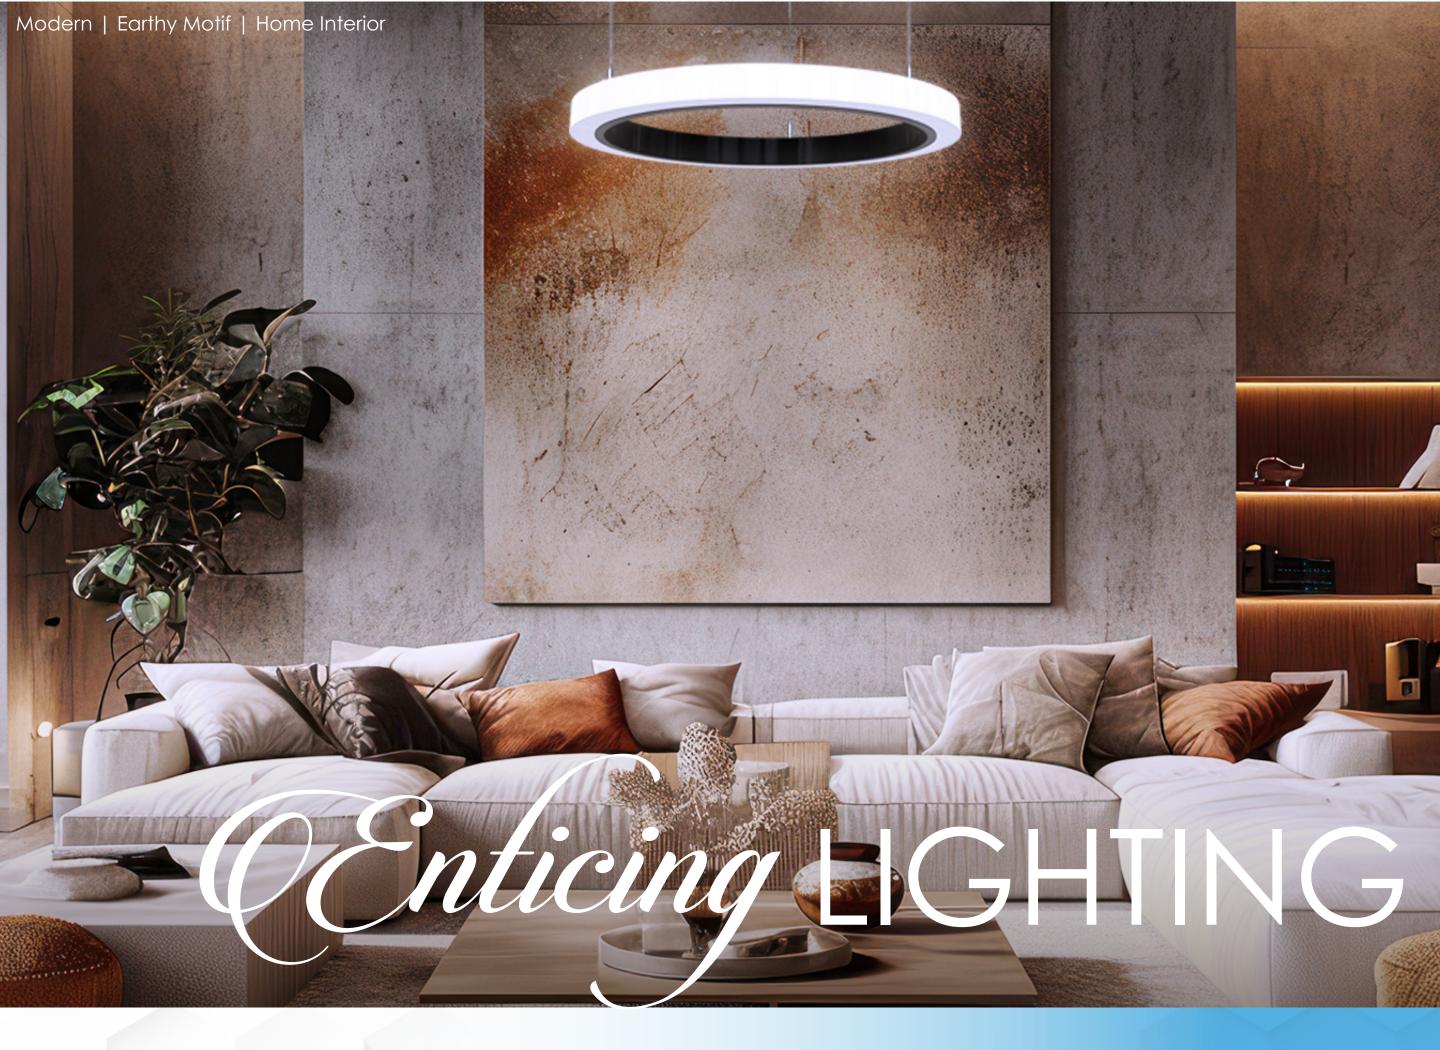

## The ENTICE TM Pendant Light

The ENTICETM pendant is a masterpiece of lighting ingenuity, functionality, and style. This marvelous statement fixture illuminates environments of various scope with luminous radiance and absolutely remarkable beauty! This ENTICETM has become an absolute favorite for architects and interior designers looking to entice the eyes in their most illustrious projects.

The ENTICE™ is a magnificently designed pendant fixture with incredible luminosity. Some key features are as follows:

- The ENTICE™ comes in varying diameters ranging from 24″, 36″, 48″, 60″, and 72″--a great variety for all different size environments!
- The ENTICE™ is an absolutely stunning pendant light! It immediately upgrades the look, feel, and vibe of ANY location that it's installed in! It's minimalist design is both luxurious ,modern, and chic!
- It's wide array of premium finishes ensure that the ENTICE™ seamlessly integrates into your projects color aesthetic!