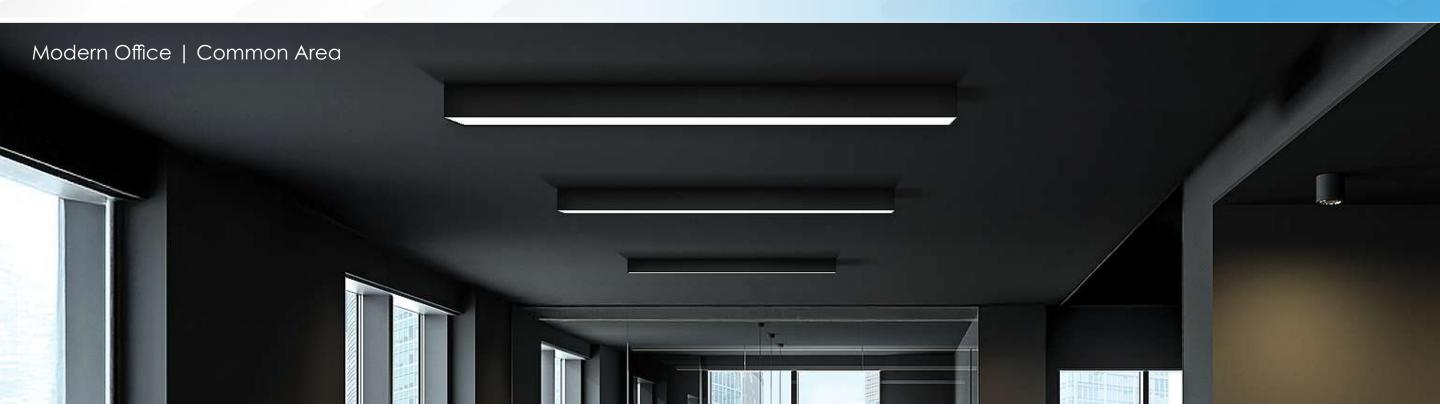

### Ceiling Light

The FLIRE™ ceiling light is another great ceiling light from TMS Lighting that does a lot by sticking to the basics--great dimming capabilities, great lighting, premium finishes, and a variety of sizes. The FLIRE™ works best in office settings and medical environments though it is not limited to those specifically. A superb choice for ceiling mounted lighting that delivers! TMSLIGHTING 100 ears

The FLIRE<sup>™</sup> has a strong case for being amongst some of the best in simple, stylish ceiling lights that are reliable and consistent! See below for more info:

- The FLIRE<sup>™</sup>, as stated before, is one of are more popular offerings for lighting in the corporate and professional environments. It's consistent. It gives next to no issues and it's tailored specifically to fitting into the work place aesthetic.
- It comes in a variety of sizes that range from 24" to 144"! Whether looking to light a smaller work location or to set up a combination of various lengths, this ceiling light works to properly illuminate your working environment.
- The FLIRE<sup>™</sup> features sensors for both occupancy and daylight so it is energy efficient and in-line with current sustainability requirements.