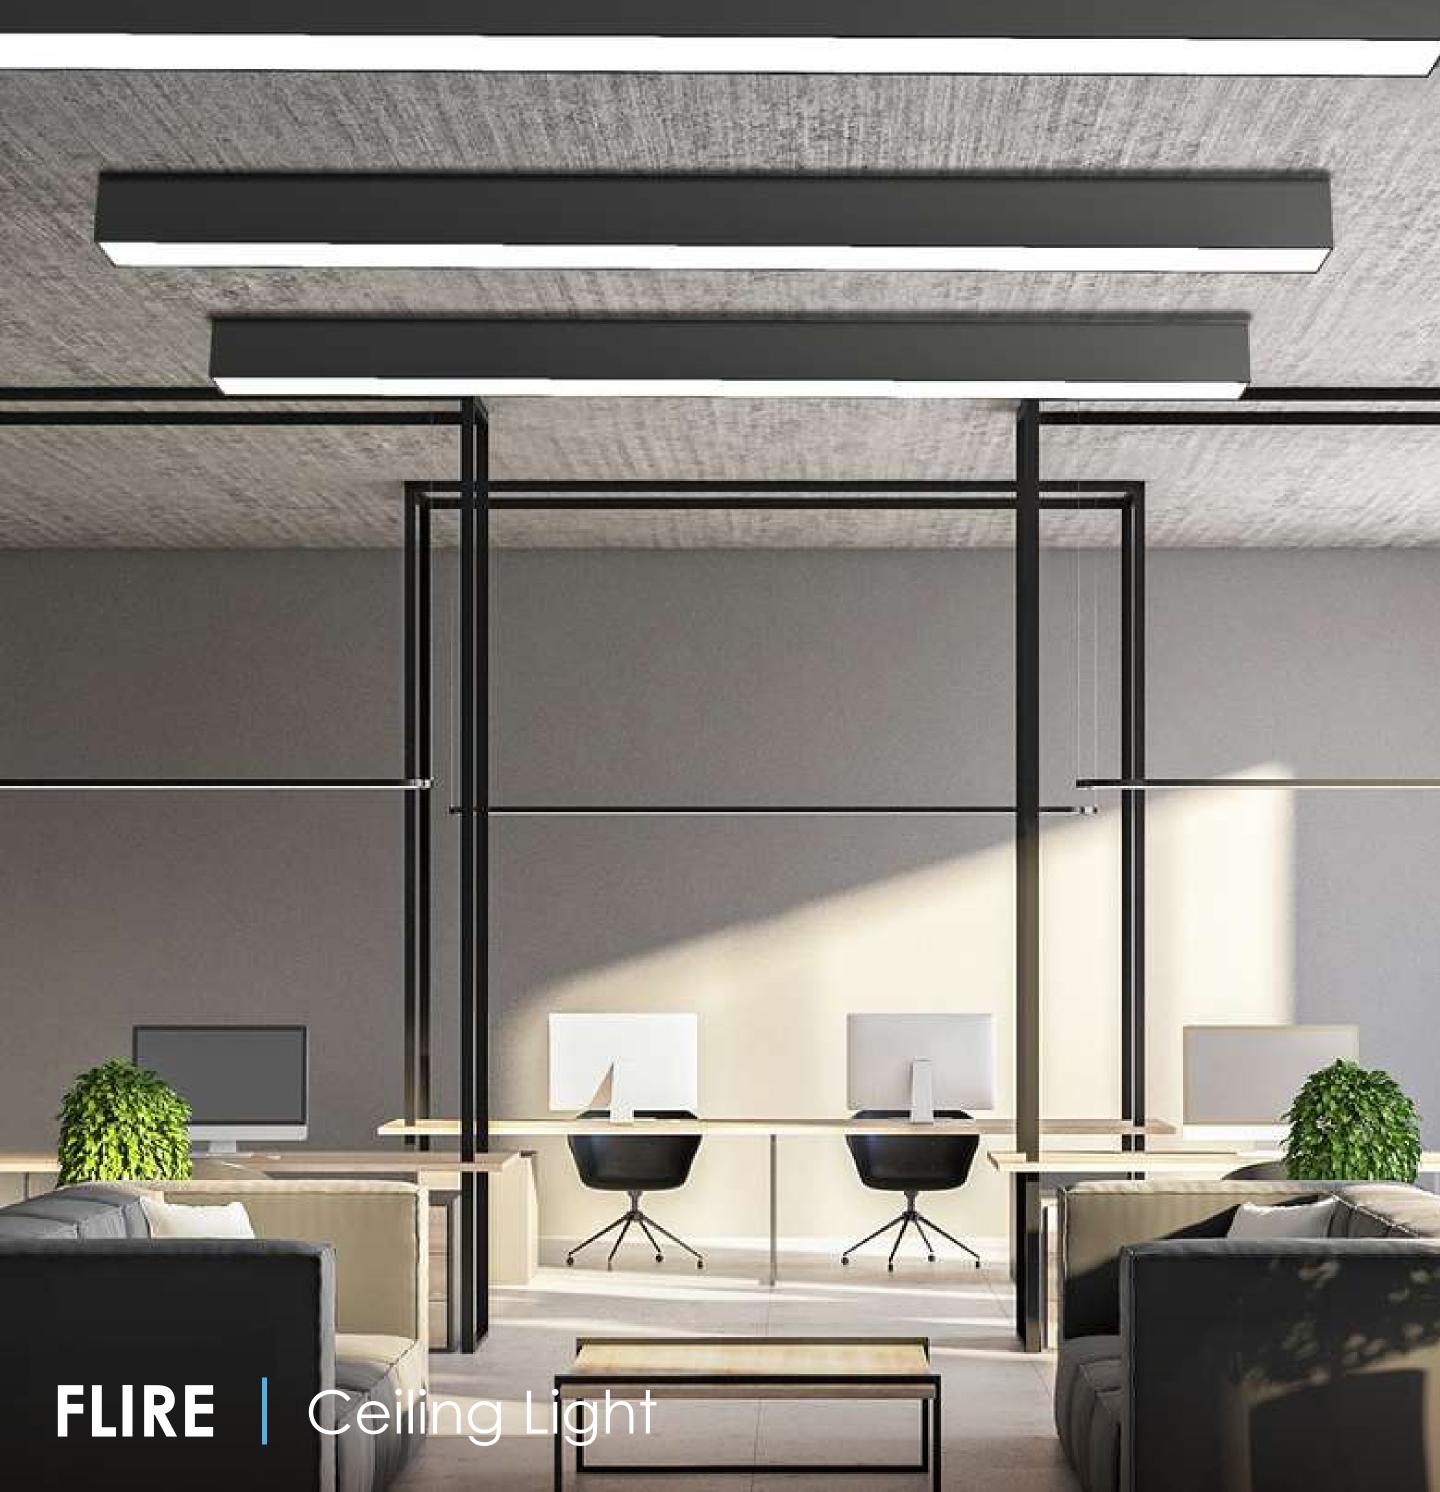

### Ceiling Light

The FLIRE™ ceiling light is another great ceiling light from TMS Lighting that does a lot by sticking to the basics--great dimming capabilities, great lighting, premium finishes, and a variety of sizes. The FLIRE™ works best in office settings and medical environments though it is not limited to those specifically. A superb choice for ceiling mounted lighting that delivers! TMSLIGHTING 100 ears

The FLIRE<sup>™</sup> has a strong case for being amongst some of the best in simple, stylish ceiling lights that are reliable and consistent! See below for more info:

- The FLIRE<sup>™</sup>, as stated before, is one of are more popular offerings for lighting in the corporate and professional environments. It's consistent. It gives next to no issues and it's tailored specifically to fitting into the work place aesthetic.
- It comes in a variety of sizes that range from 24" to 144"! Whether looking to light a smaller work location or to set up a combination of various lengths, this ceiling light works to properly illuminate your working environment.
- The FLIRE<sup>™</sup> features sensors for both occupancy and daylight so it is energy efficient and in-line with current sustainability requirements.