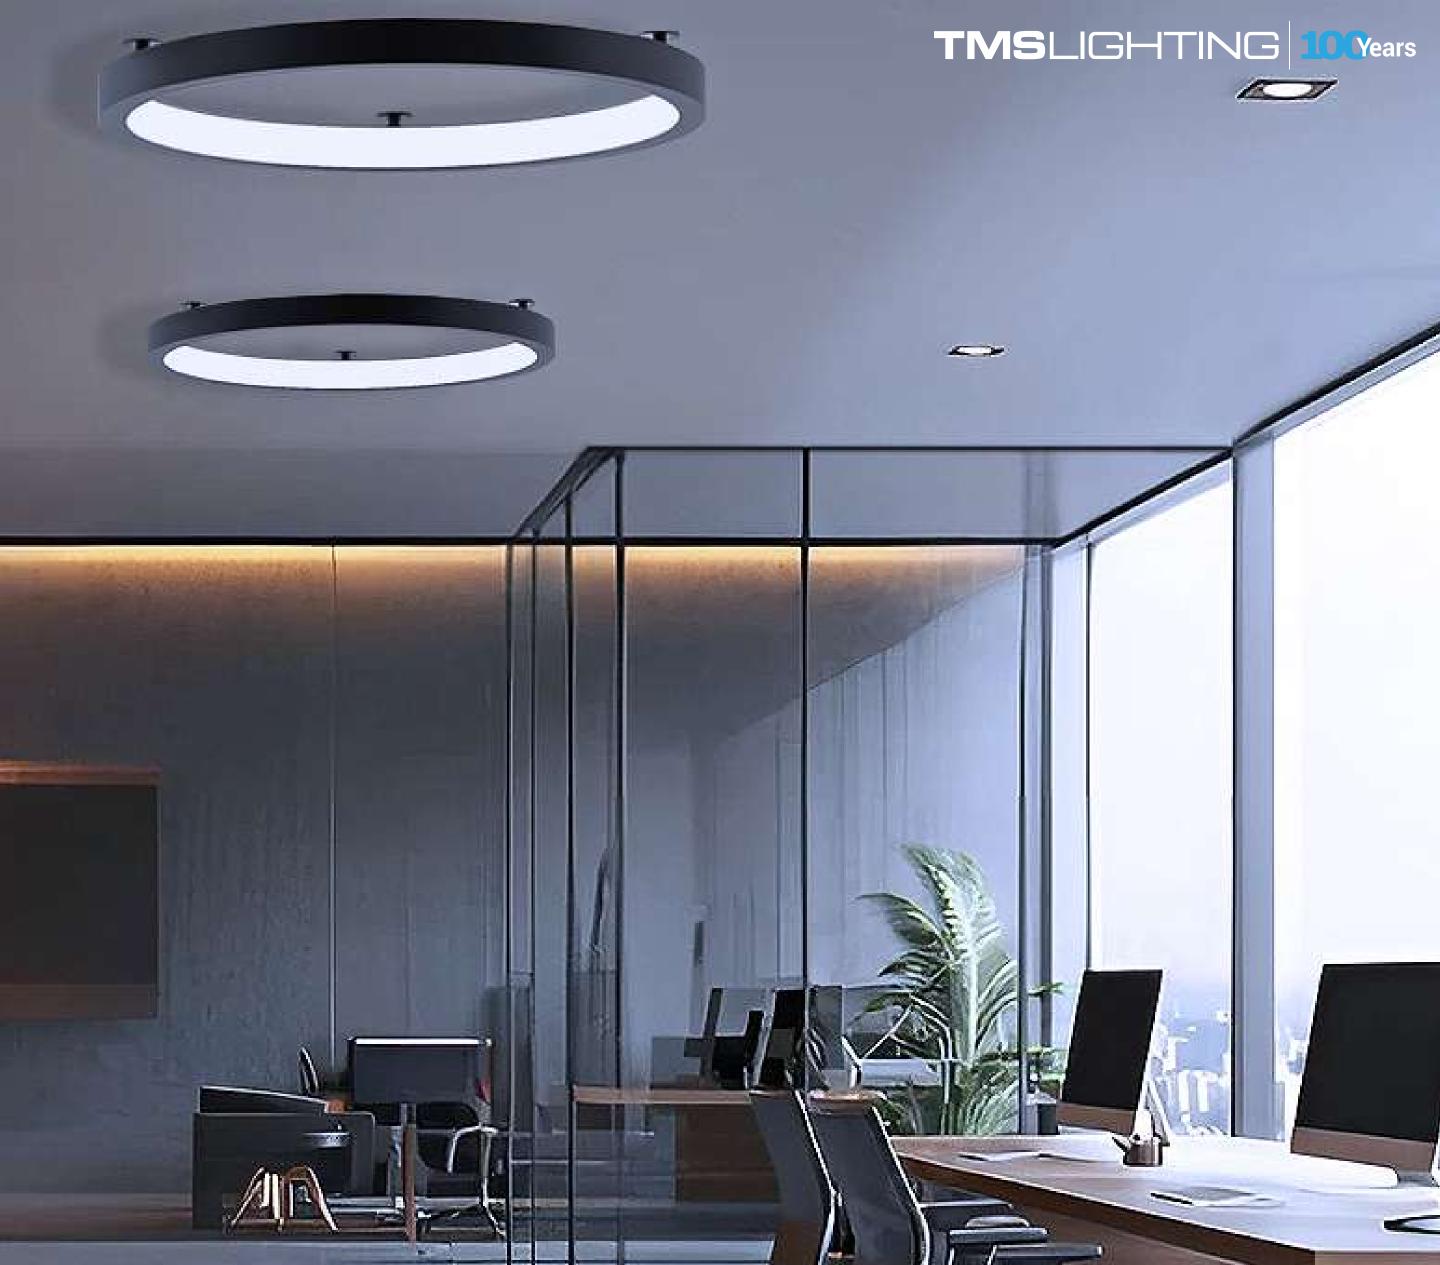

## ORBITA I TM Ceiling Light

The ORBITA I<sup>™</sup> ceiling light is both an elegant and versatile additon to any environment. Boasting a remarkable lumen range of 7,458 at its lowest to 17,648 at its highest, this stylish circular fixture is an impressive choice for any interior! With a great variety of premium finishes, make the ORBITA I<sup>™</sup> ceiling your go-to for exceptional lighting ambiance.

#### TMSLIGHTING 100 ears

The

The ORBITA I<sup>™</sup> is a match-made in heaven between minimalism and luxury that adds just the right amount of class. Some of its key features are as follows:

- This beautiful ceiling fixture can be absorbed effortlessly into any location and immediately make an amazing impact to any aesthetic.
- Its Indirect/Direct light distribution is top-tier and creates an ambiance for your decor that is amongst the very best in its class.
- A reduced carbon-footprint due to amazing energy efficiency makes this an absolutely perfect addition for all interior projects!