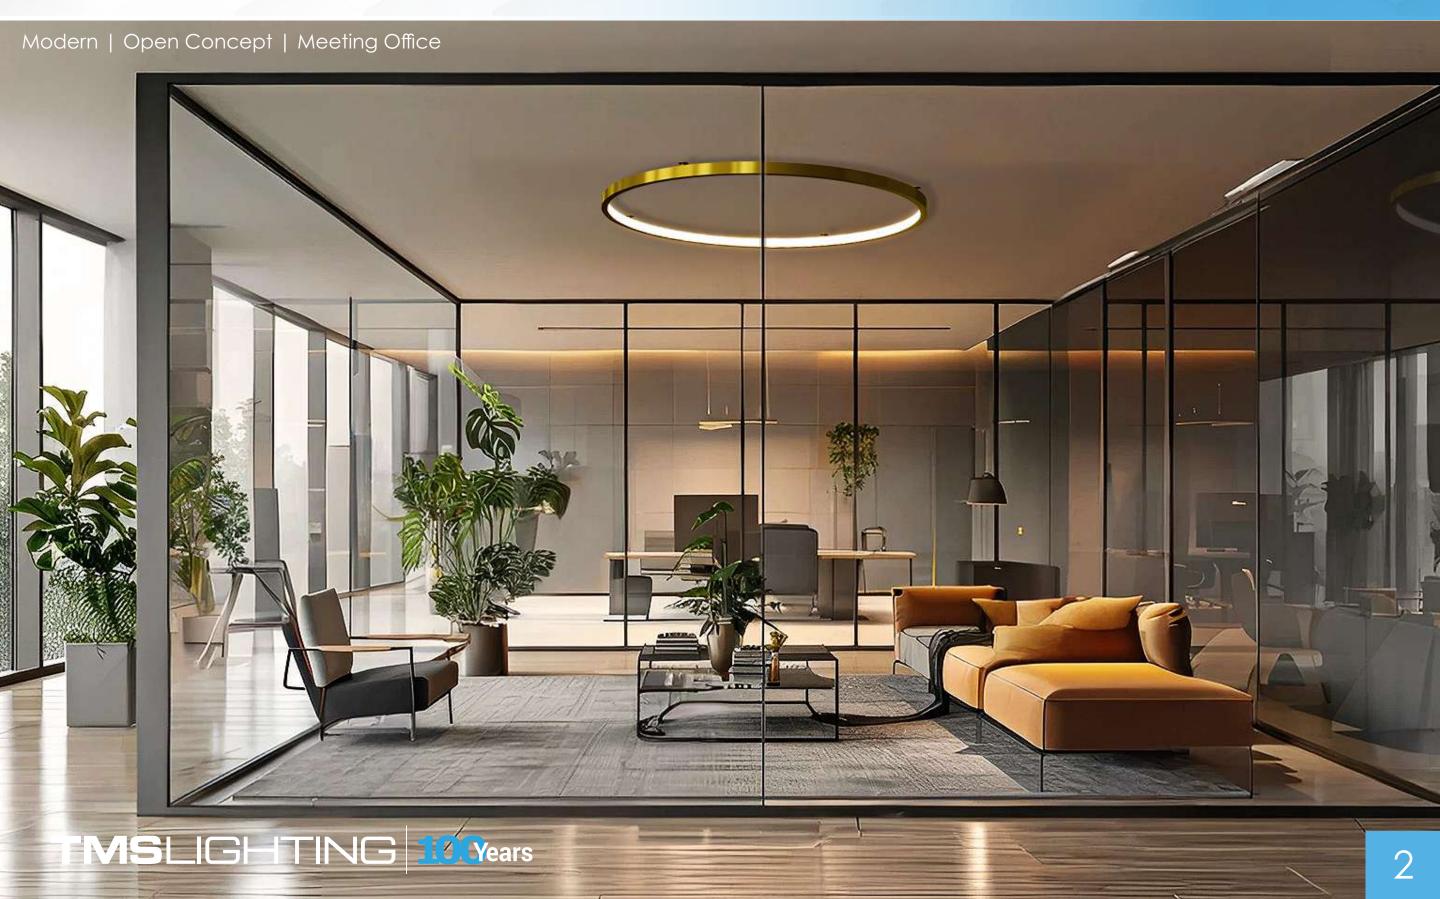

## ORBITA I TM Ceiling Light

The ORBITA I<sup>™</sup> ceiling light is both an elegant and versatile additon to any environment. Boasting a remarkable lumen range of 7,458 at its lowest to 17,648 at its highest, this stylish circular fixture is an impressive choice for any interior! With a great variety of premium finishes, make the ORBITA I<sup>™</sup> ceiling your go-to for exceptional lighting ambiance.

#### TMSLIGHTING 100 ears

The

The ORBITA I<sup>™</sup> is a match-made in heaven between minimalism and luxury that adds just the right amount of class. Some of its key features are as follows:

- This beautiful ceiling fixture can be absorbed effortlessly into any location and immediately make an amazing impact to any aesthetic.
- Its Indirect/Direct light distribution is top-tier and creates an ambiance for your decor that is amongst the very best in its class.
- A reduced carbon-footprint due to amazing energy efficiency makes this an absolutely perfect addition for all interior projects!