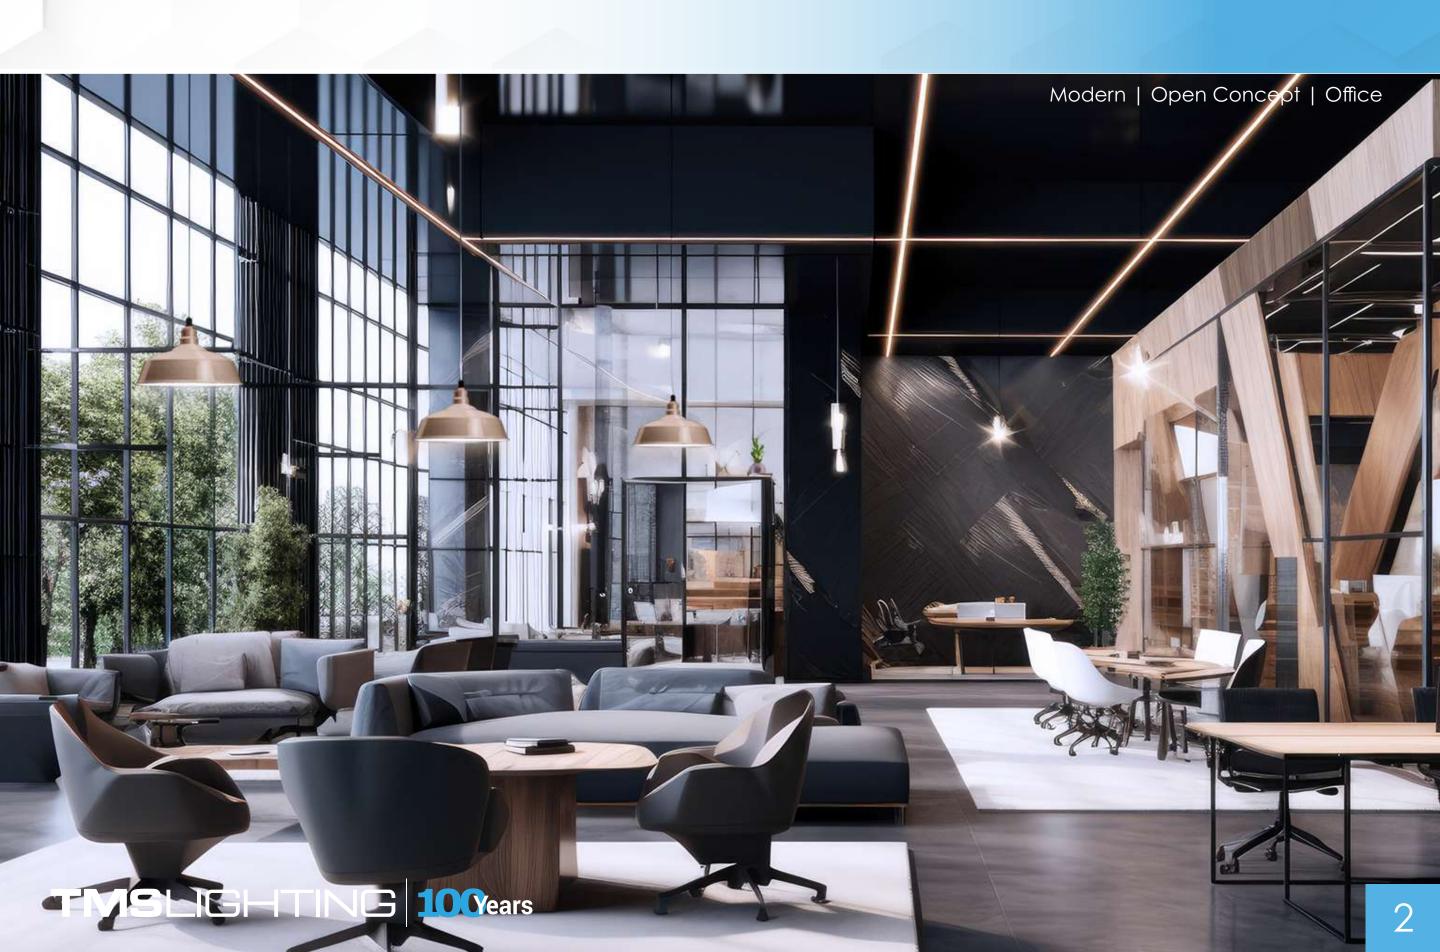

The CALVIN™ is a 'super-versatile' fixture that upgrades almost any location with added style and subtle flare. Key features are as follows:

- This prestine pendant lighting continues to be a great choice for restaurants as well as open forays, corporate offices, and quaint & cozy cafe's.
- It doesn't skimp on sizing options. With a range of 12" up to 24", this fixture is perfectly primed to fit your lighting needs in nooks, cranies, and open spaces!
- As always, TMS Lighting provides 31 premium finishes in a wide variety of colours and styles to fit ANY aesthetic.