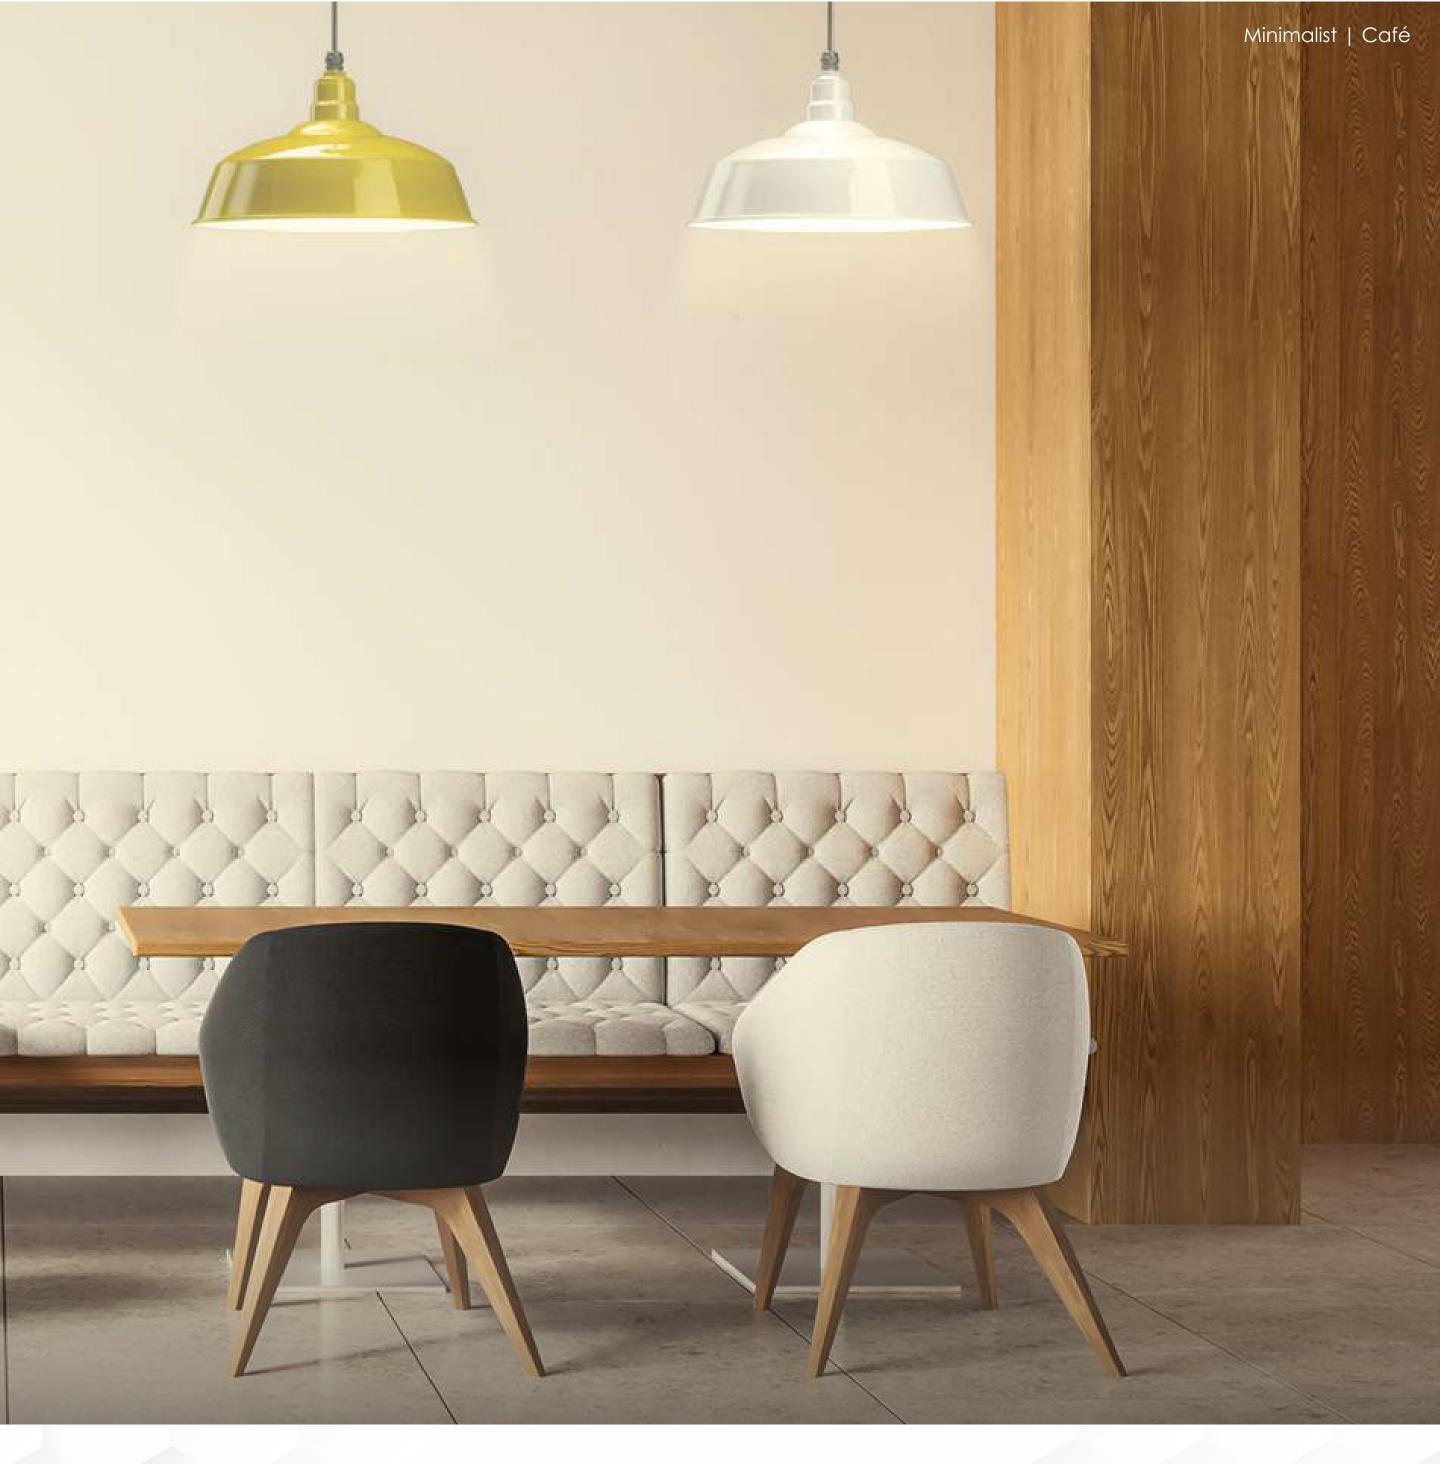

## The CALVIN TM Pendant Light

The CALVIN<sup>TM</sup> pendant light is brings charming personality and endearing radiance to an array of different locations. Whether styling a professional modern office to a retro-inspired diner, the CALVIN<sup>TM</sup> pendant light is a fixture that brings lighting perfection, panache, and pizzaz for whichever project it is used in!

The CALVIN™ is a 'super-versatile' fixture that upgrades almost any location with added style and subtle flare. Key features are as follows:

- This prestine pendant lighting continues to be a great choice for restaurants as well as open forays, corporate offices, and quaint & cozy cafe's.
- It doesn't skimp on sizing options. With a range of 12" up to 24", this fixture is perfectly primed to fit your lighting needs in nooks, cranies, and open spaces!
- As always, TMS Lighting provides 31 premium finishes in a wide variety of colours and styles to fit ANY aesthetic.

The CALVIN™ brings charm, elegance, and personality to your projects and does so in a manner that is sure to impress, inspire, and improve your location!

Contact TMS Lighting Inc. for more information on this amazing lighting fixture and other amazing product offers!