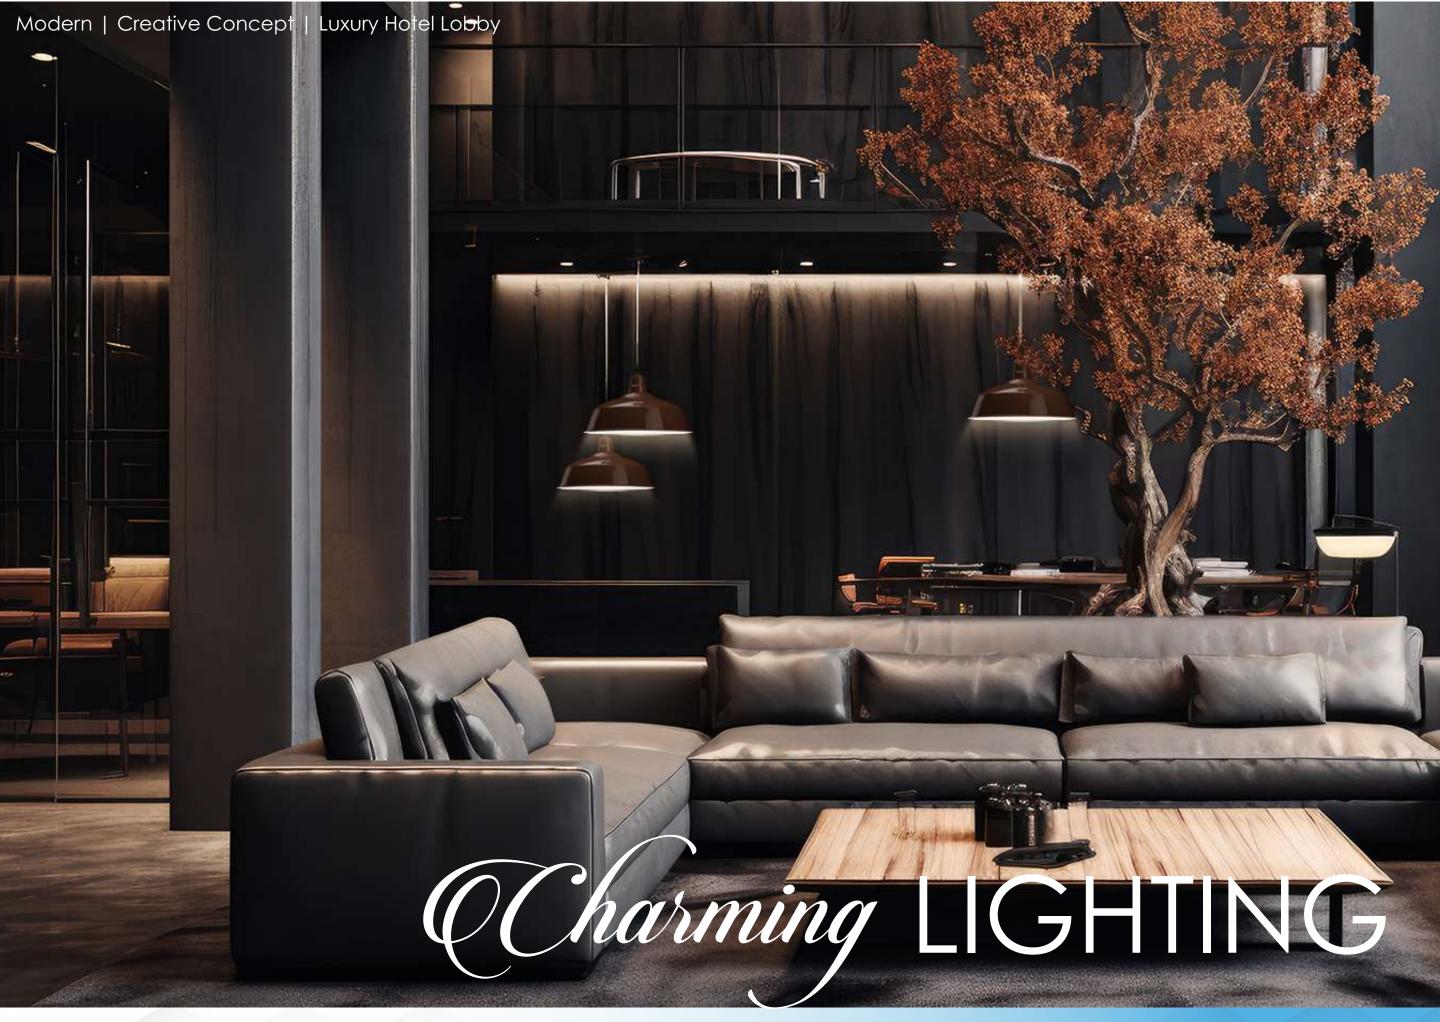

The CALVIN™ is a 'super-versatile' fixture that upgrades almost any location with added style and subtle flare. Key features are as follows:

- This prestine pendant lighting continues to be a great choice for restaurants as well as open forays, corporate offices, and quaint & cozy cafe's.
- It doesn't skimp on sizing options. With a range of 12" up to 24", this fixture is perfectly primed to fit your lighting needs in nooks, cranies, and open spaces!
- As always, TMS Lighting provides 31 premium finishes in a wide variety of colours and styles to fit ANY aesthetic.