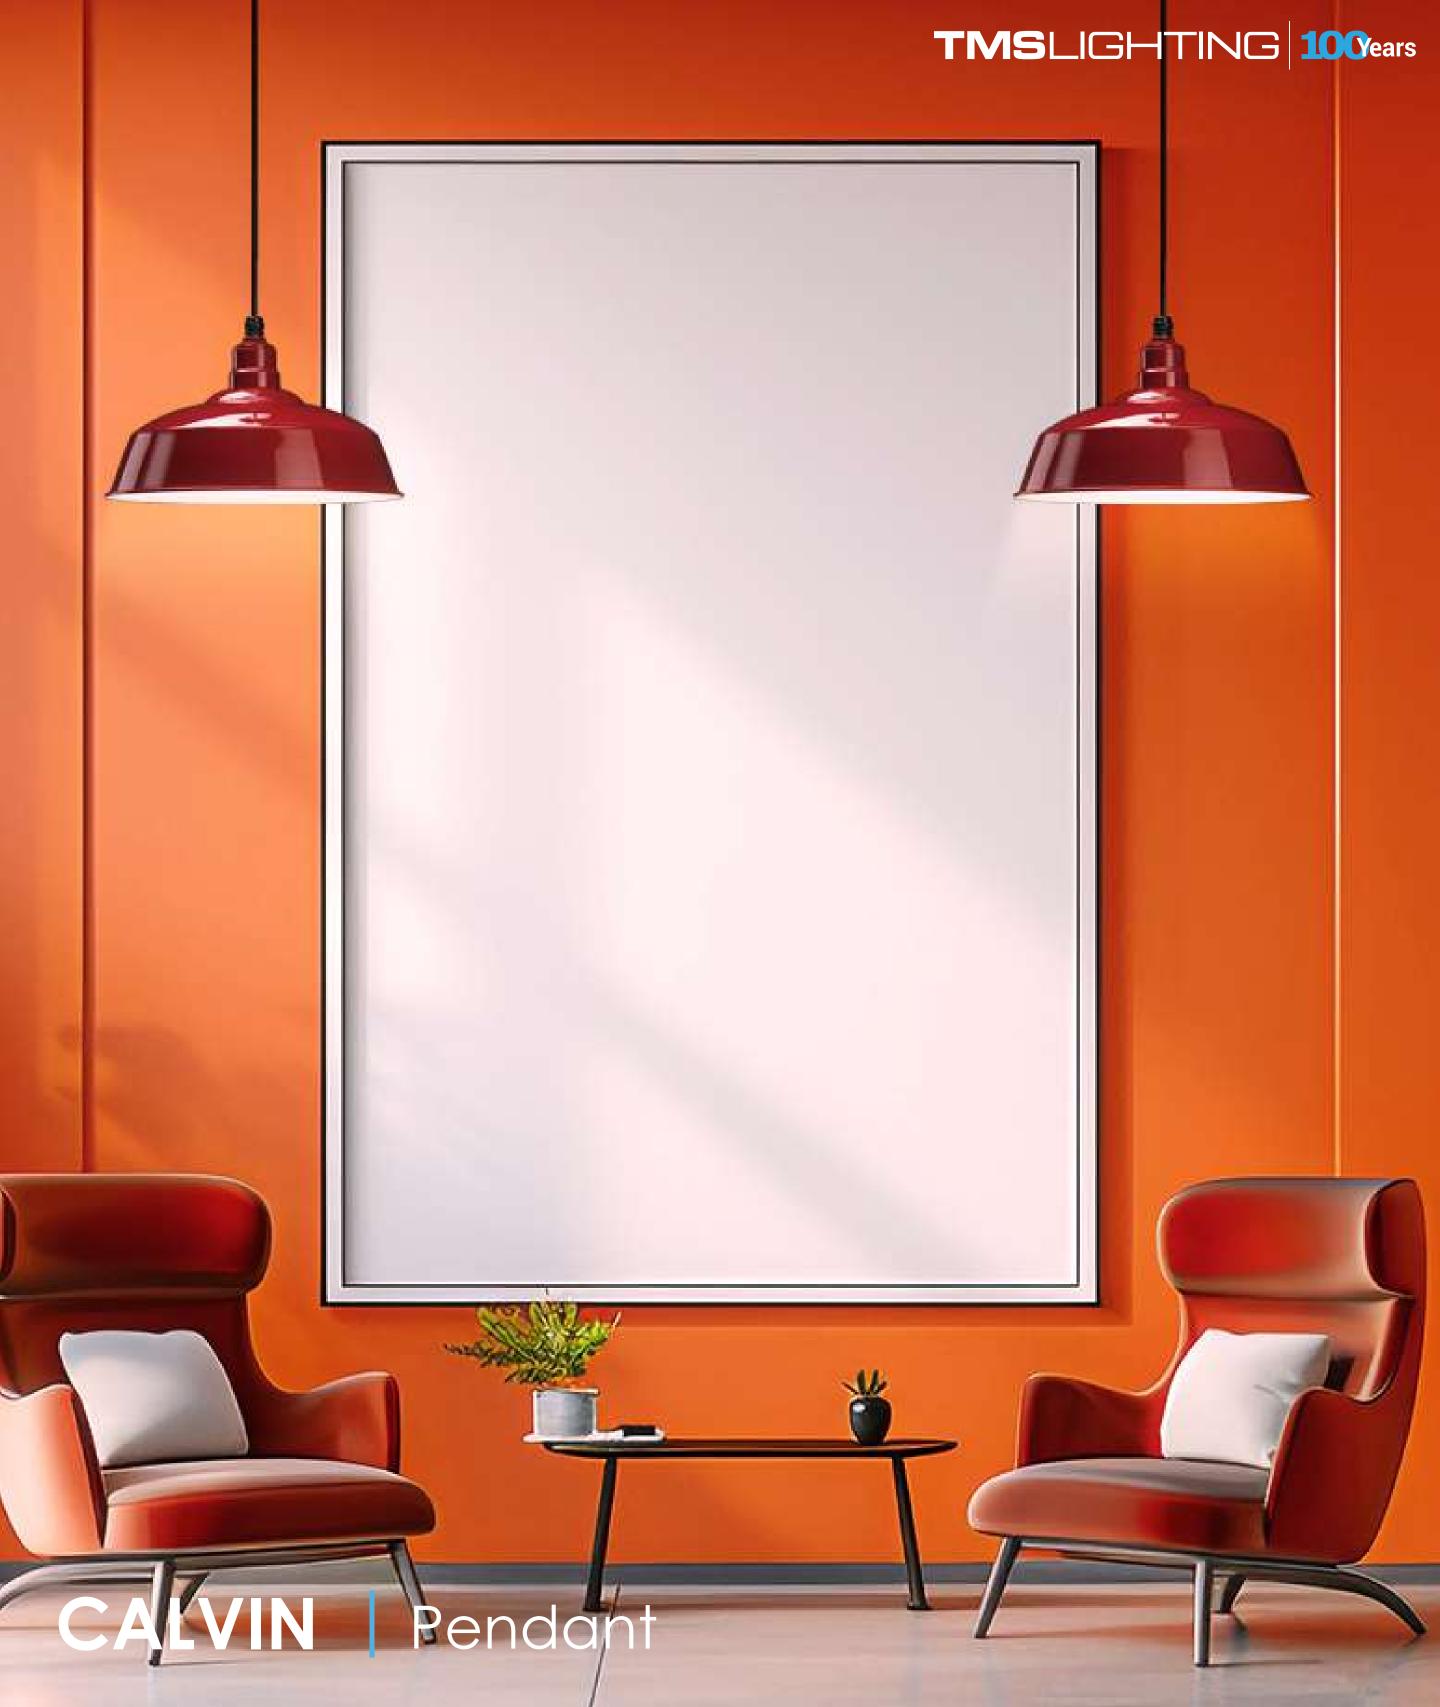

## The CALVIN TM Pendant Light

The CALVIN<sup>TM</sup> pendant light is brings charming personality and endearing radiance to an array of different locations. Whether styling a professional modern office to a retro-inspired diner, the CALVIN<sup>TM</sup> pendant light is a fixture that brings lighting perfection, panache, and pizzaz for whichever project it is used in!

The CALVIN™ is a 'super-versatile' fixture that upgrades almost any location with added style and subtle flare. Key features are as follows:

- This prestine pendant lighting continues to be a great choice for restaurants as well as open forays, corporate offices, and quaint & cozy cafe's.
- It doesn't skimp on sizing options. With a range of 12" up to 24", this fixture is perfectly primed to fit your lighting needs in nooks, cranies, and open spaces!
- As always, TMS Lighting provides 31 premium finishes in a wide variety of colours and styles to fit ANY aesthetic.