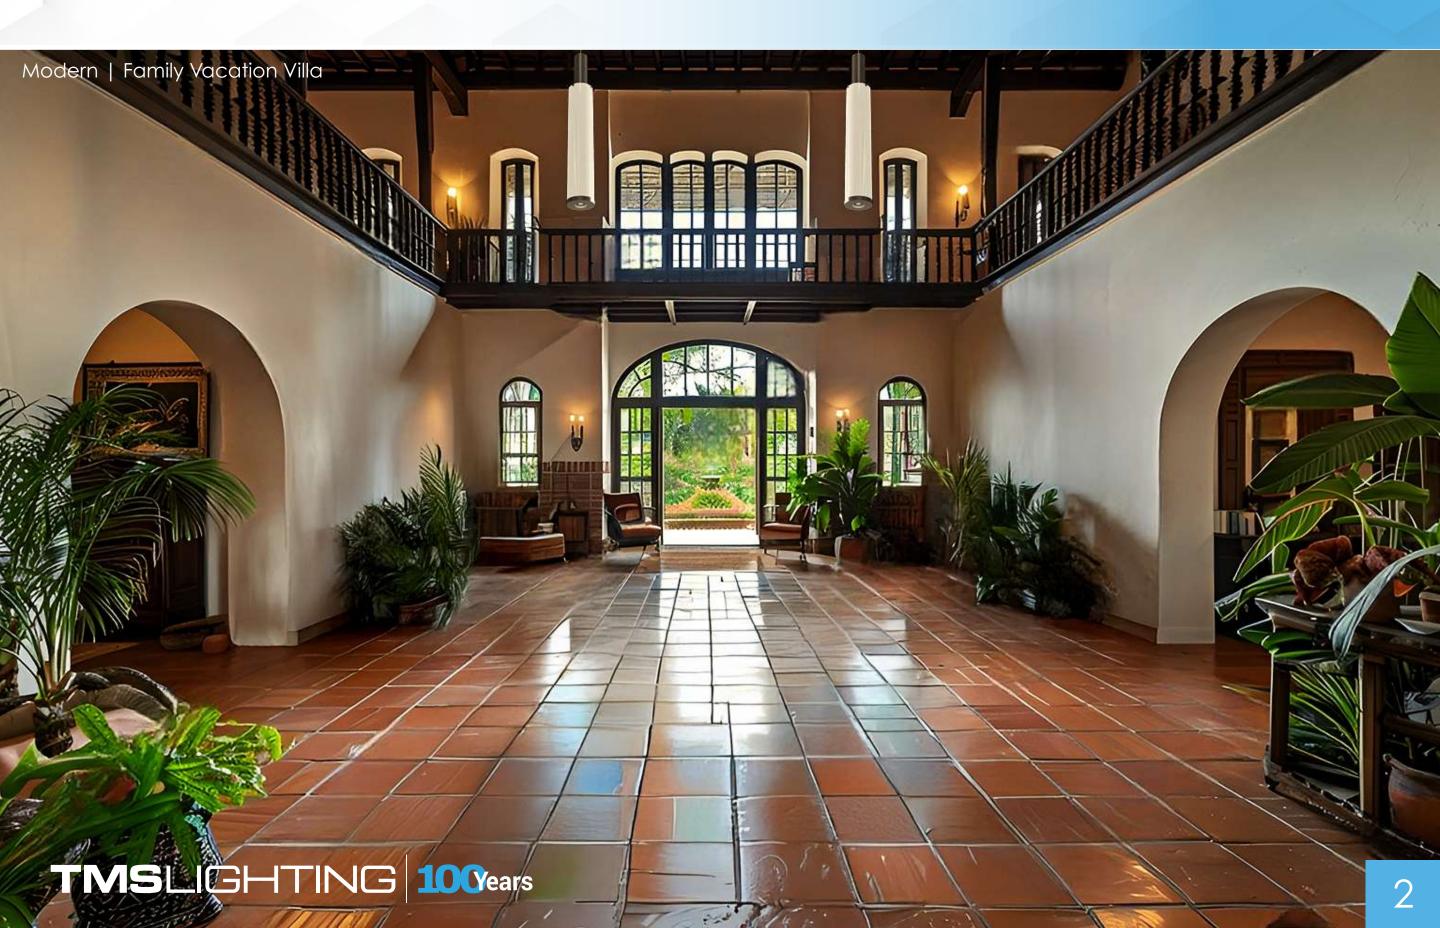

The PHANTOM 5™ is sleek, simple, and stylish pendant light that has form and function that flows flawlessly in all locations. Key features are as follows:

- This pendant is WONDERFUL for lighting areas with very high ceilings and looks great while doing so!
- SEAMLESS integration into large areas. This tall pendant is guaranteed to illuminate grand spaces exceptionally well in a 360° panorama!
- A great variety of color temperatures that allow you to create warm feels in cozier, relaxed environments to cooler vibes in upscale, industrial settings.