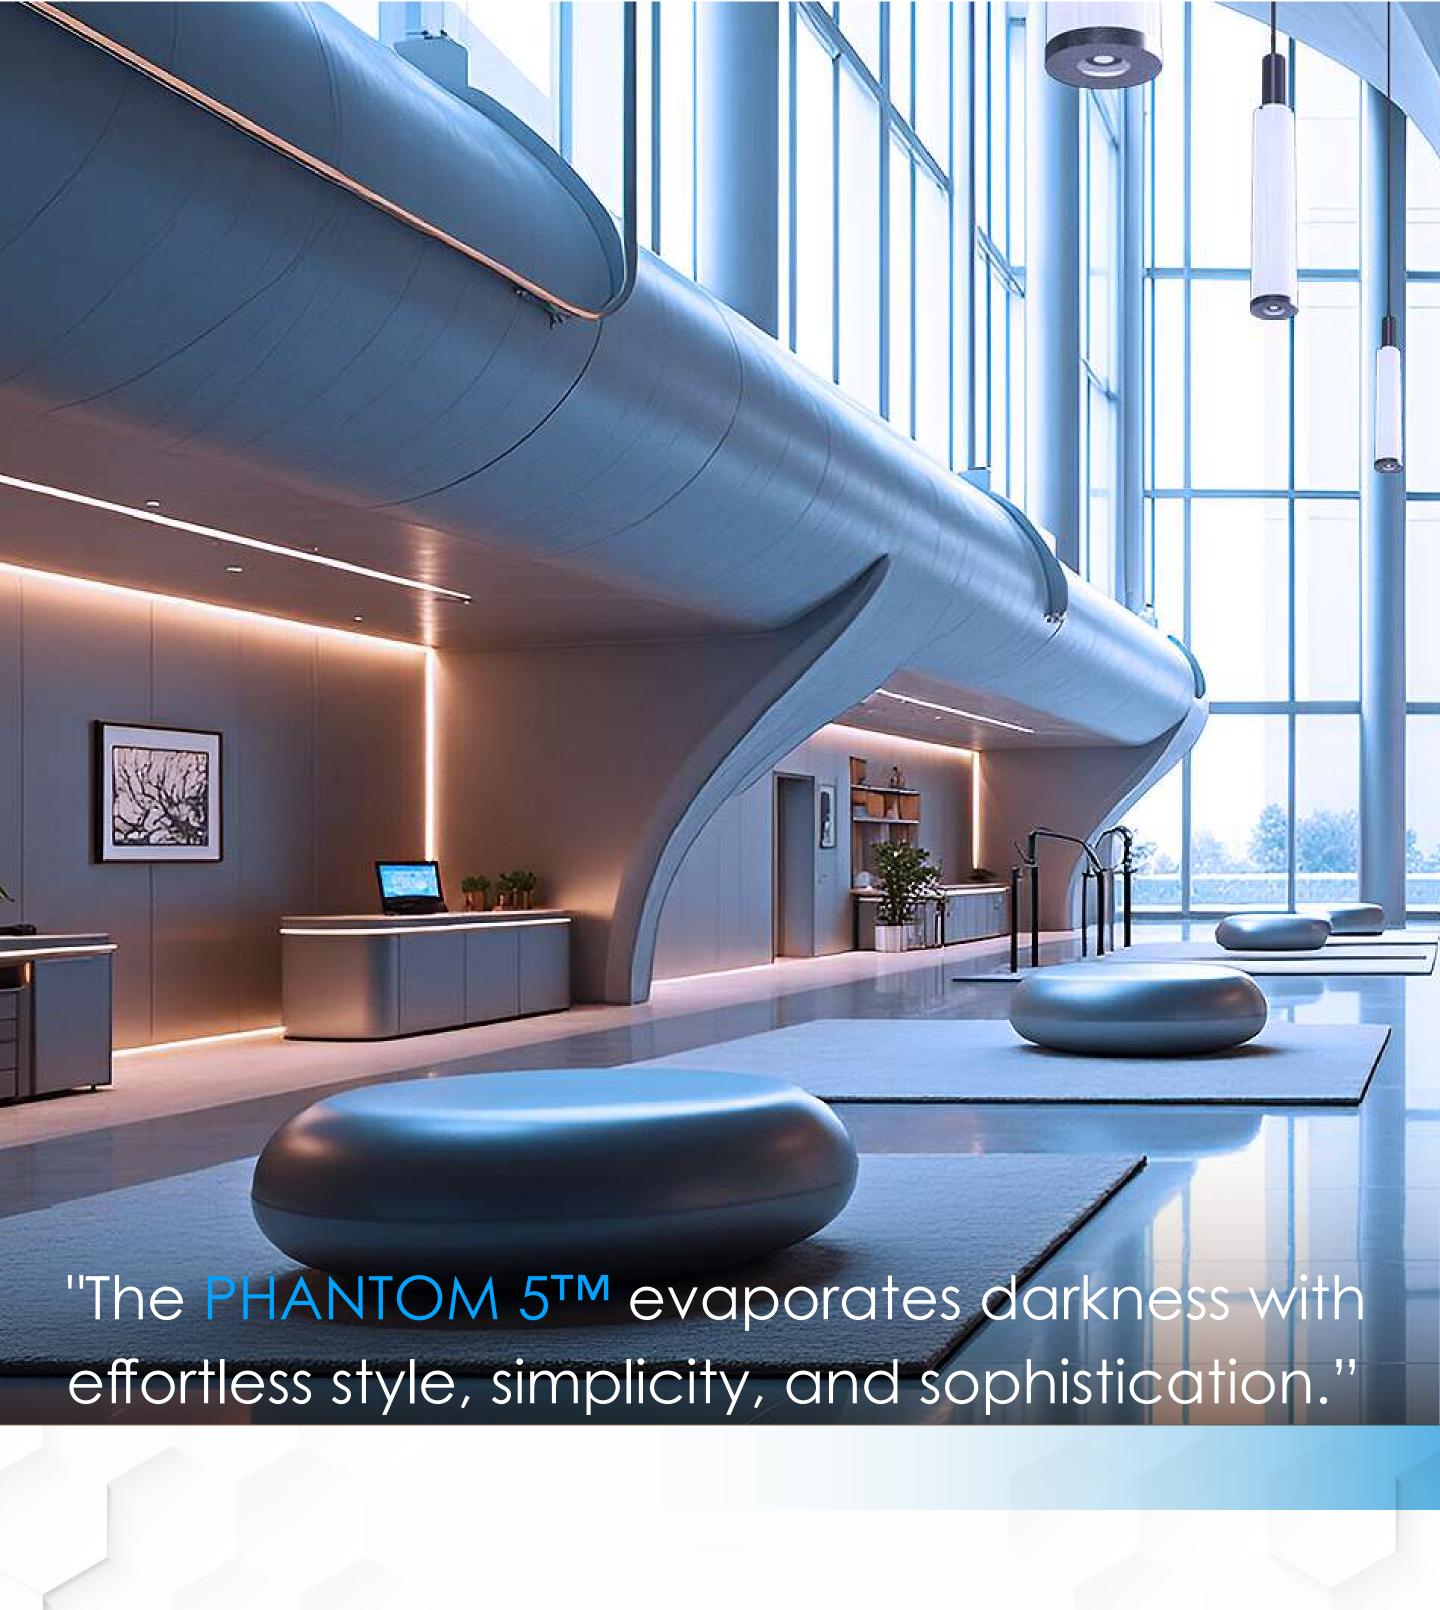

The PHANTOM 5™ is a radiant pendant light that illuminates your space making lighting 'dead zones' evaporate away like spectres to a torch light!

Contact TMS Lighting Inc. for more information on this amazing lighting fixture and other amazing product offers!