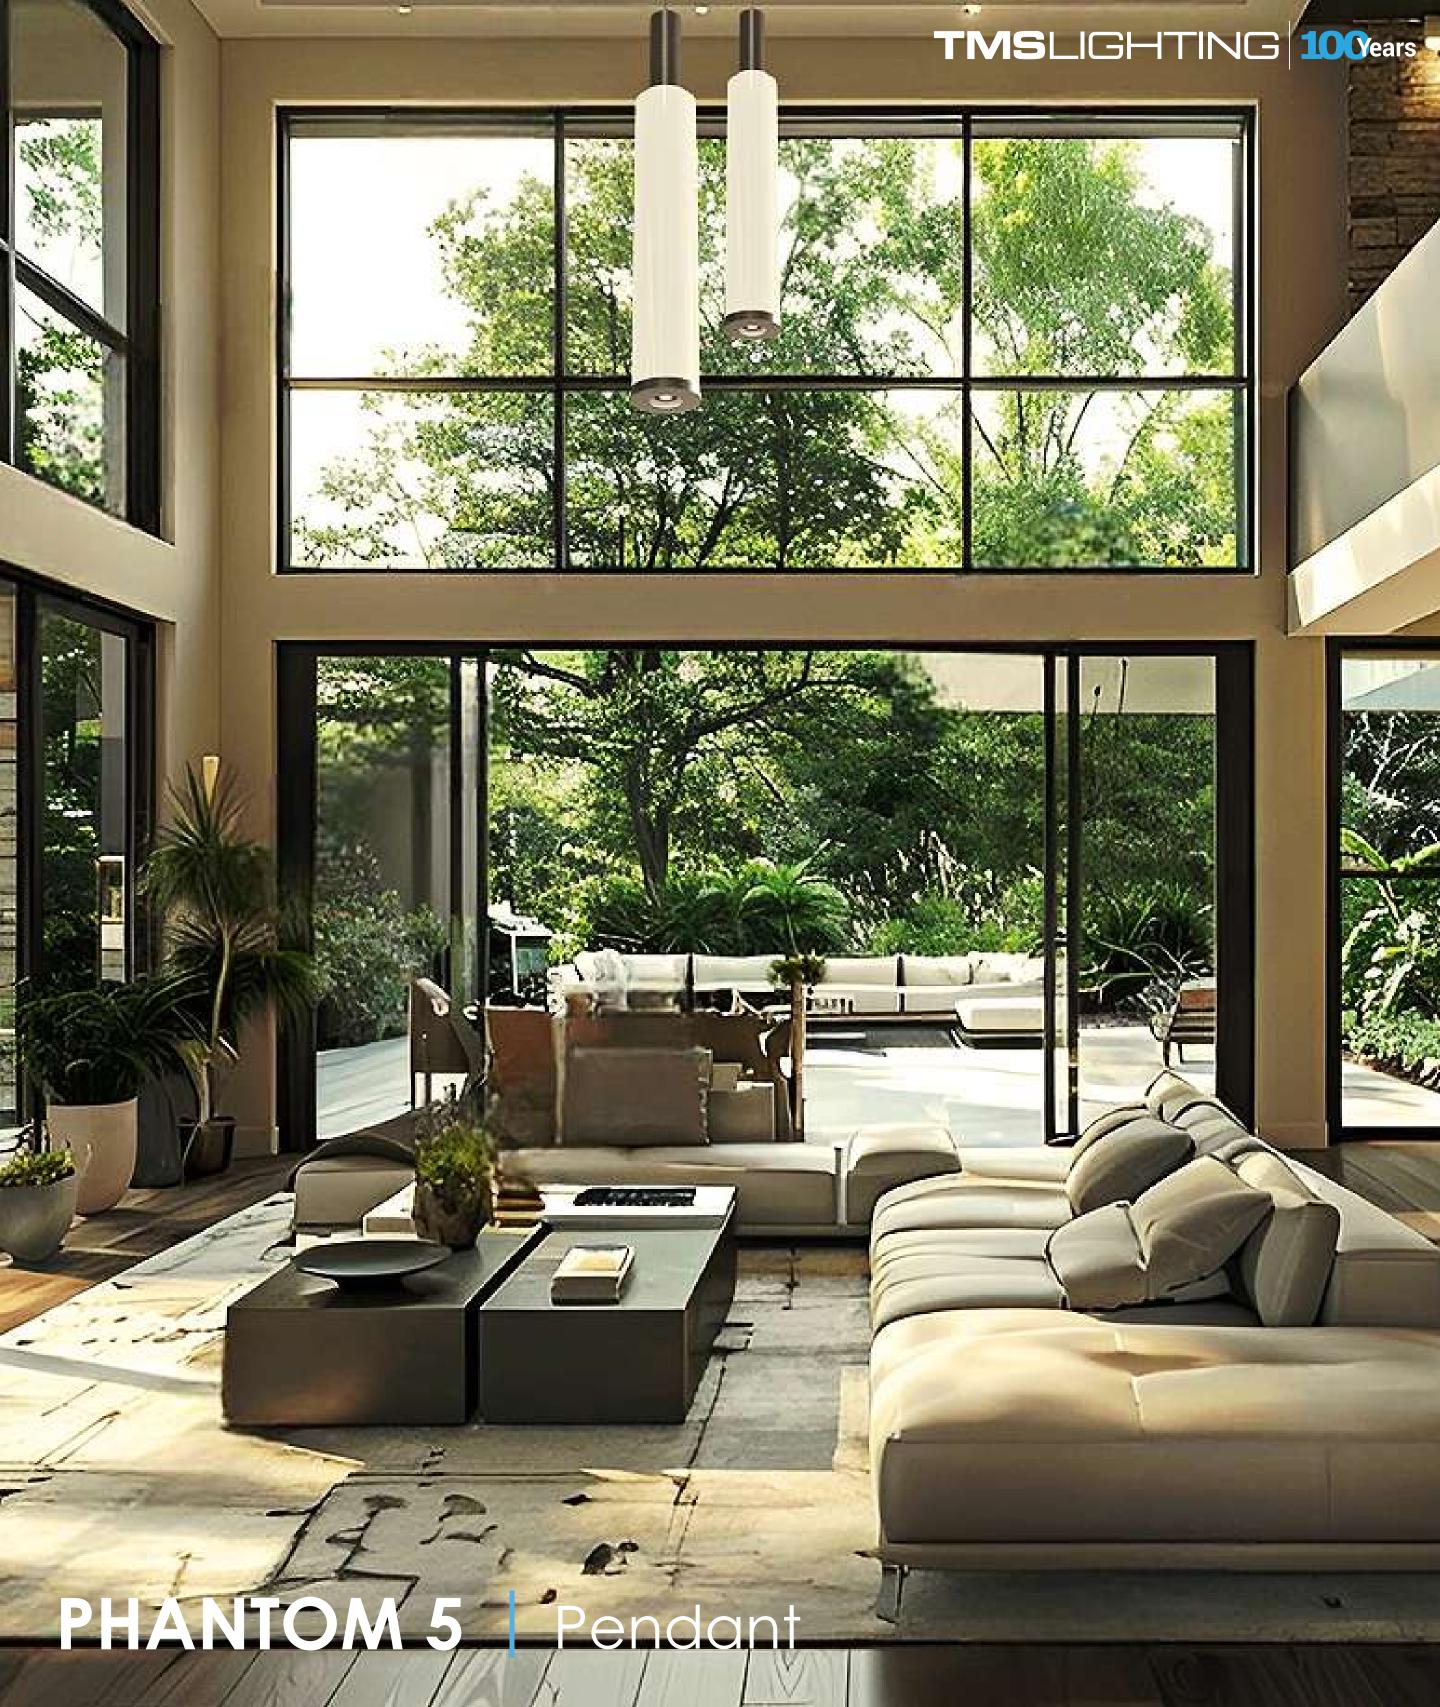

## The PHANTOM 5 TM Pendant Light

The PHANTOM 5 TM pendant light is a very fluid fixture with its ability to be appear in a variety of locations irregardless of the aesthetic theme! Its sleek form coupled with its exceptional lighting functionality make this an undeniably incredible asset to any location. The PHANTOM 5 TM is a hauntingly great example of amazing lighting!

The PHANTOM 5™ is sleek, simple, and stylish pendant light that has form and function that flows flawlessly in all locations. Key features are as follows:

- This pendant is WONDERFUL for lighting areas with very high ceilings and looks great while doing so!
- SEAMLESS integration into large areas. This tall pendant is guaranteed to illuminate grand spaces exceptionally well in a 360° panorama!
- A great variety of color temperatures that allow you to create warm feels in cozier, relaxed environments to cooler vibes in upscale, industrial settings.