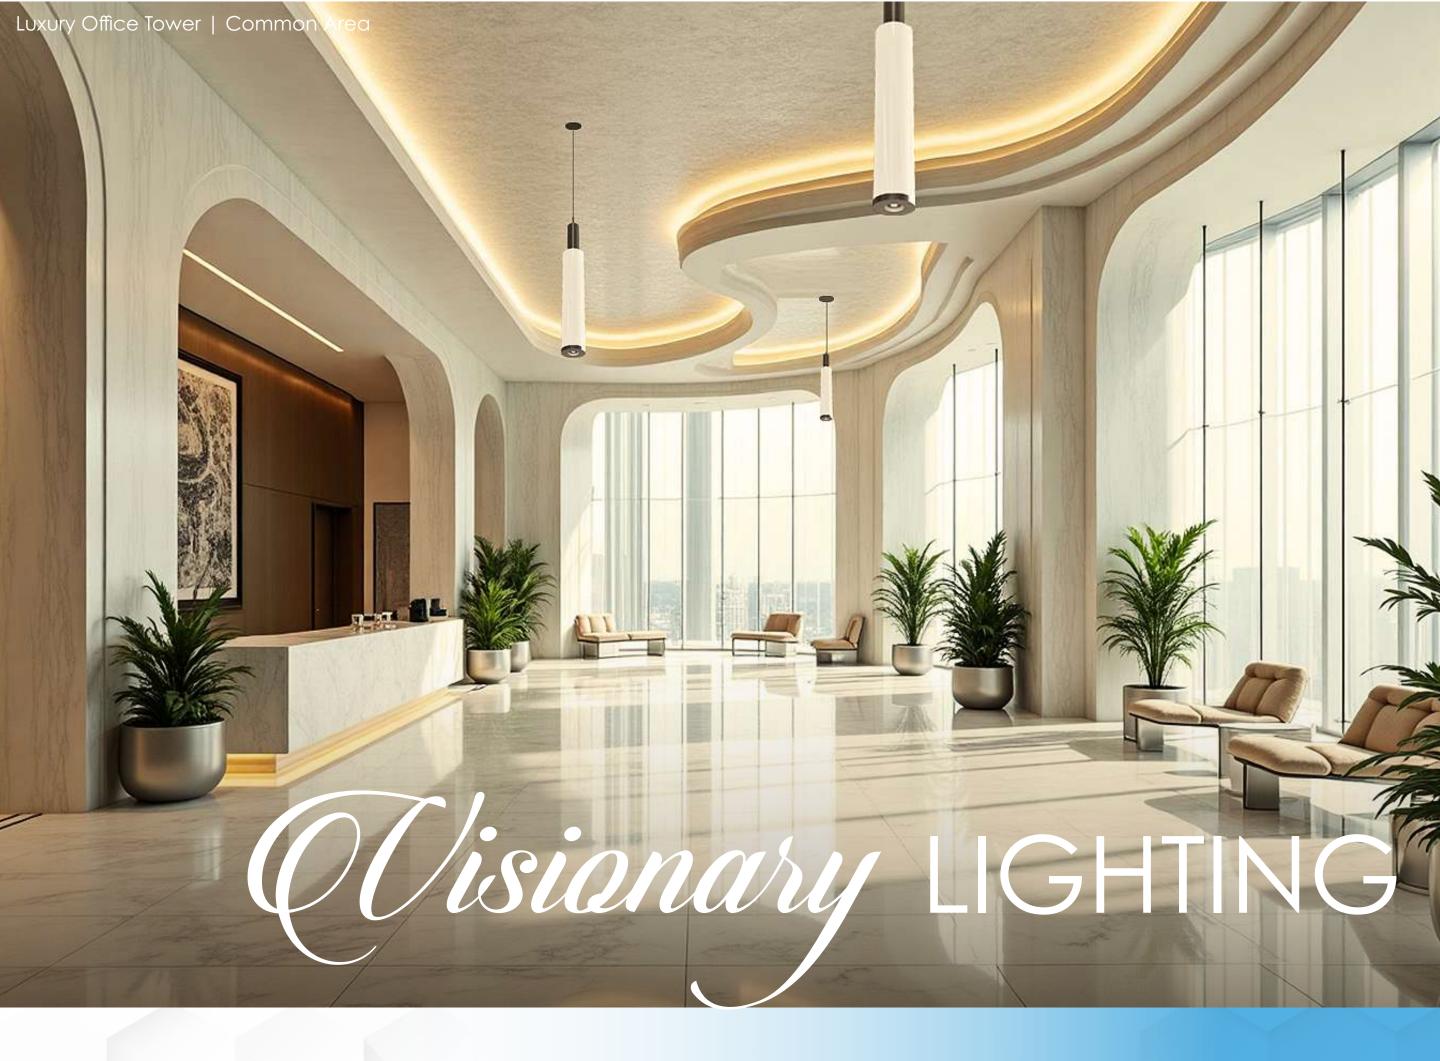

The PHANTOM 5™ is sleek, simple, and stylish pendant light that has form and function that flows flawlessly in all locations. Key features are as follows:

- This pendant is WONDERFUL for lighting areas with very high ceilings and looks great while doing so!
- SEAMLESS integration into large areas. This tall pendant is guaranteed to illuminate grand spaces exceptionally well in a 360° panorama!
- A great variety of color temperatures that allow you to create warm feels in cozier, relaxed environments to cooler vibes in upscale, industrial settings.

The PHANTOM 5™ is a radiant pendant light that illuminates your space making lighting 'dead zones' evaporate away like spectres to a torch light!

Contact TMS Lighting Inc. for more information on this amazing lighting fixture and other amazing product offers!