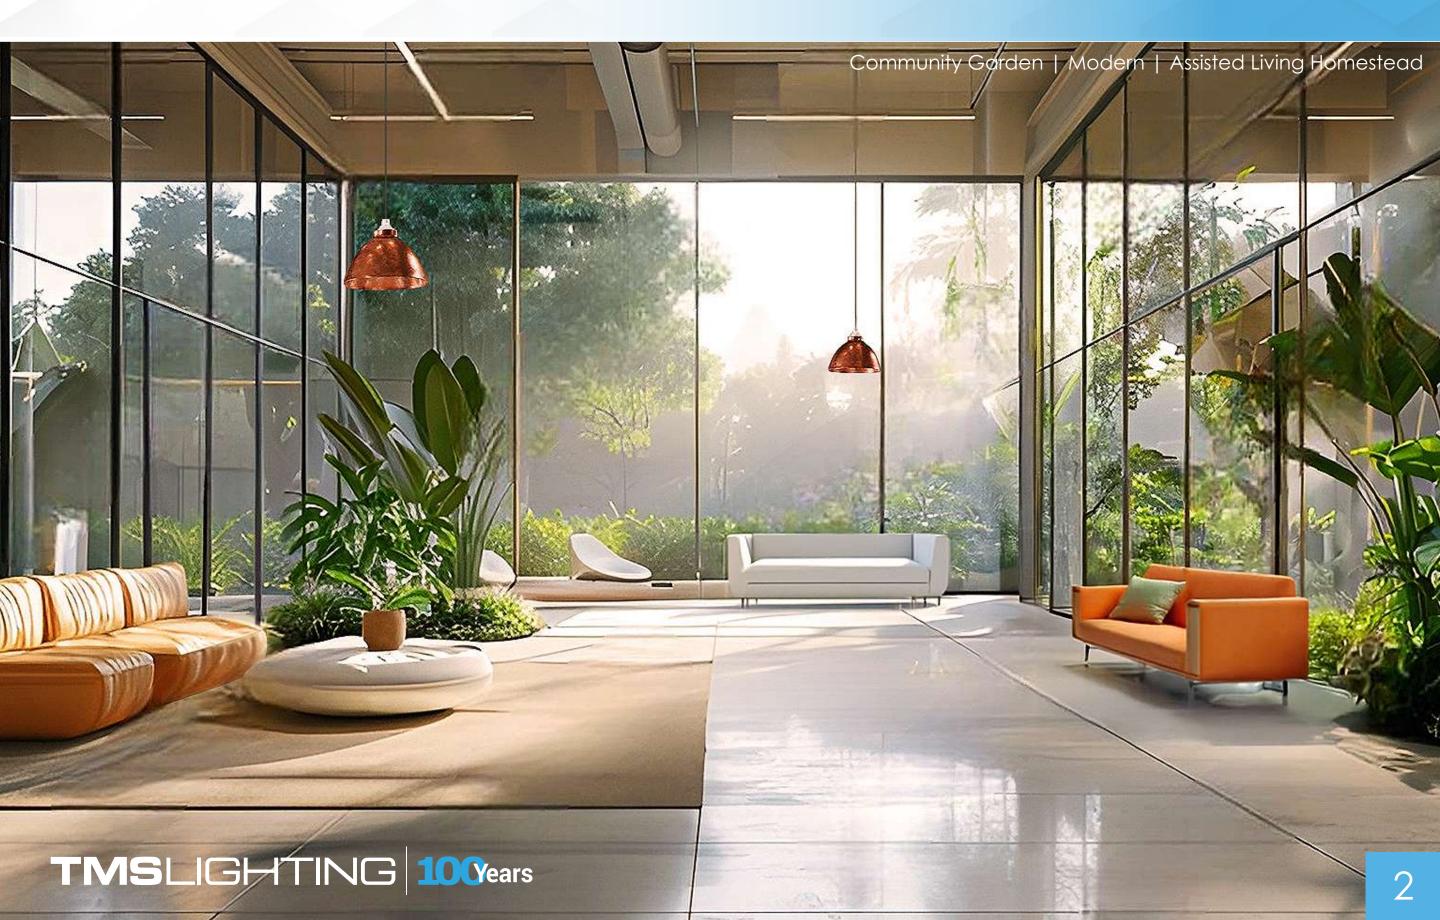

## Pendant Light

The TRISHA<sup>™</sup> pendant light harkens back to simpler times whilst providing an amazing way to light modern spaces with a timeless touch of class! This lighting fixture provides a classic aesthetic that surprisingly does extremely well in new builds as well as older settings. The TRISHA<sup>™</sup> pendant light is truly a simple, yet terrific way to invigorate your environment. TMSLIGHTING 100 ears

The TRISHA<sup>™</sup> truly is a terrific pendant light in its simplicity of design, its modest visual impact, and great illumination. Key features are as follows:

- The TRISHA<sup>™</sup> pendant light is offered in a great range of sizes from 9", 10", 12", 15", 18", and 20" diameters!
- The TRISHA<sup>™</sup> works in amazingly well in upscale corporate offices, cozy residential locales, and trendy eateries--versatile to say the least!
- Premium finishes are offered that increase your ability to not only light your environment amazingly well, but create a luxurious, upscale ambiance that is unparalled.

# "The TRISHA™ is one of those pendant lights that does a lot for your environment in regards

## to luminance and aesthetic but does so modestly."