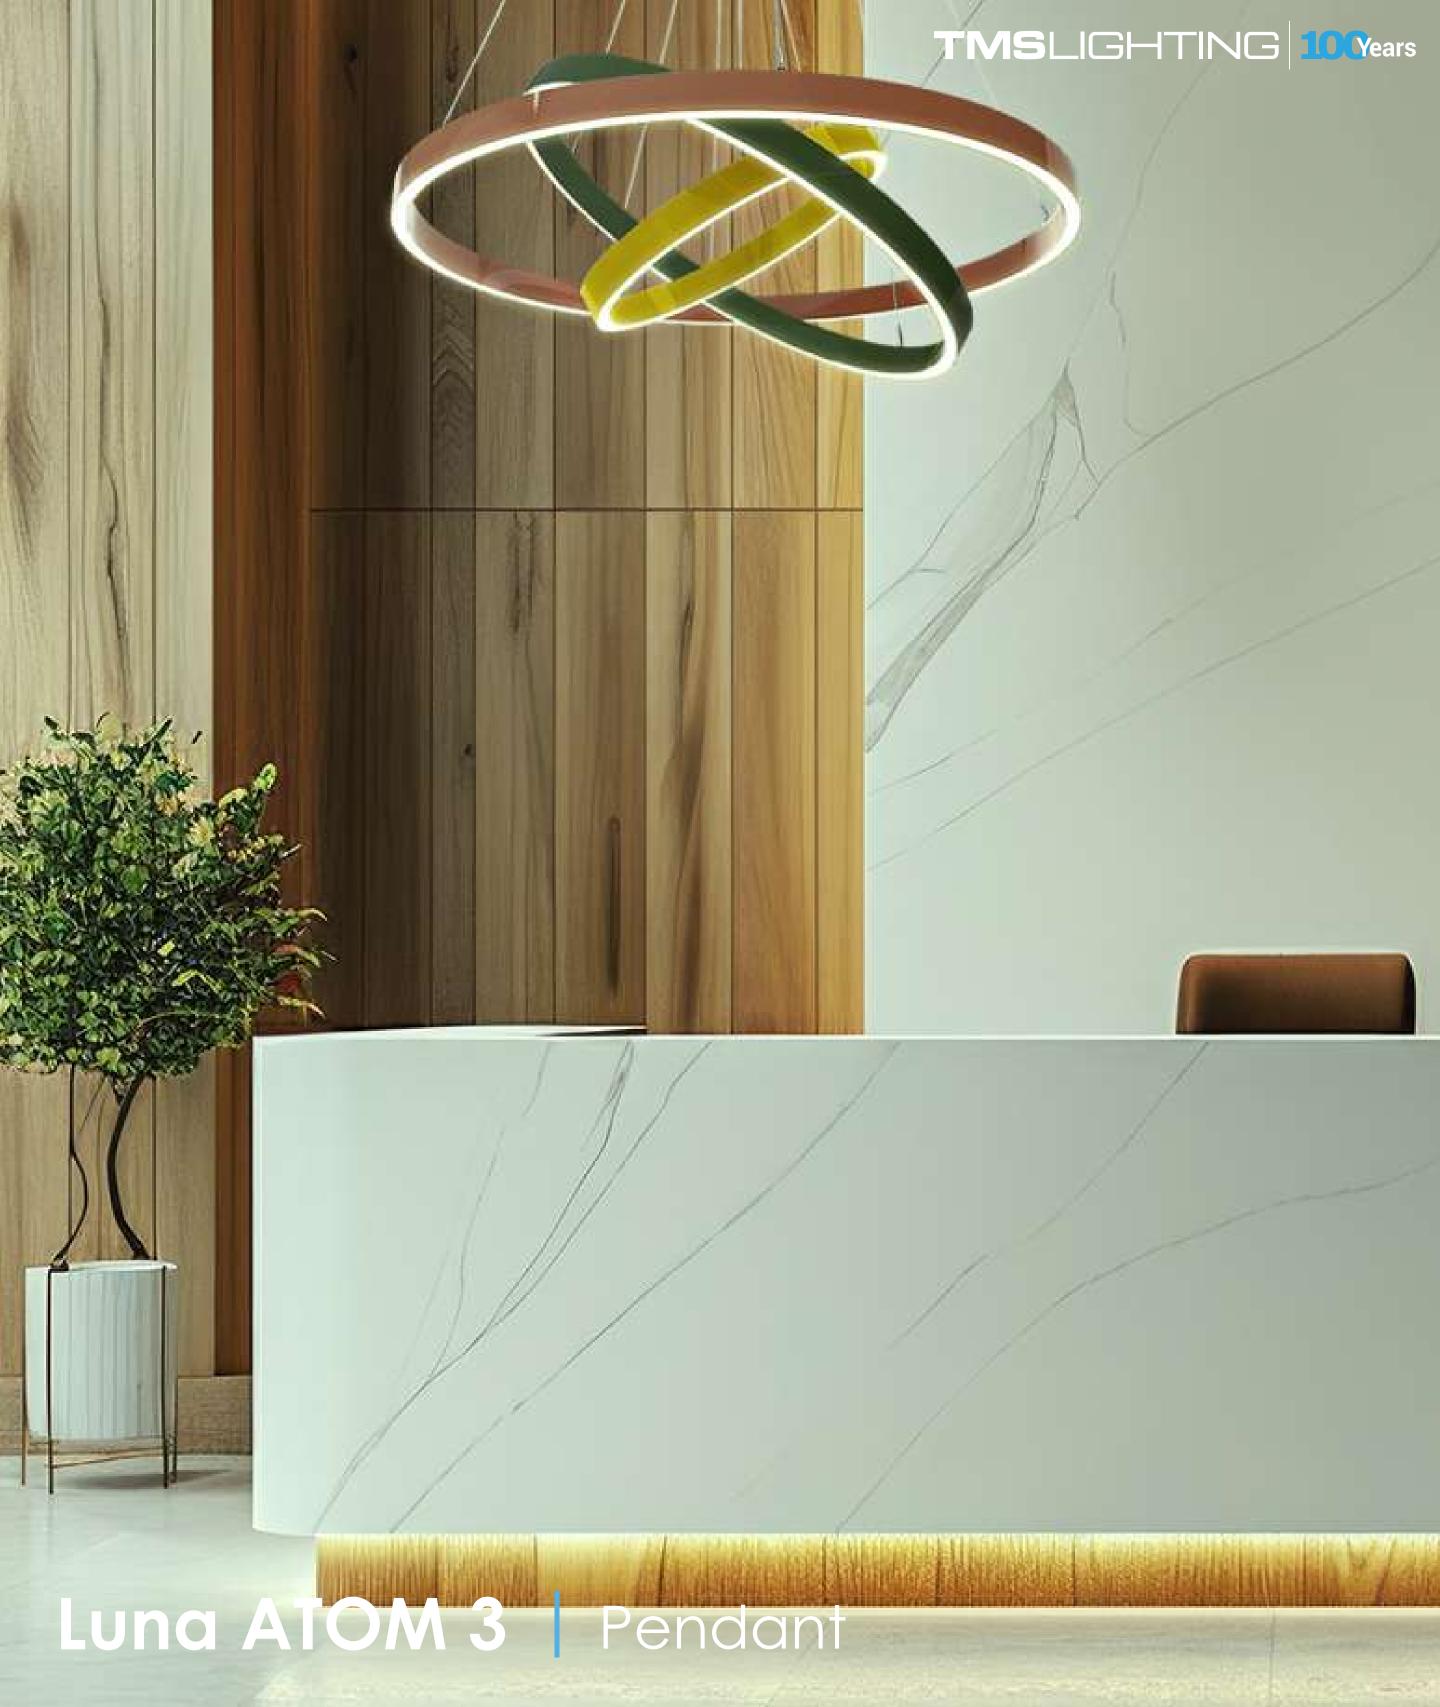

## The Luna ATOM 3 TM Pendant Light

The ATOM 3 TM pendant light is an amazing way to illuminate your environment as well as making a stunning statement with your lighting! This resplendant fixture boasts an absolutely gorgeous design that also compliments a whopping 13,867 - 54,838 lumens range! This pendant light is a perfect feast for the eyes for any upscale project!

The ATOM 3™ is a simply stunning showpiece that upgrades the aesthetic appeal anywhere immediately. Some of its key features are as follows:

- This captivating pendant fixture is POWERFUL. Not only is it an exquisite pendant light--with a maximum output of 54,838 lumens, it will light your area amazingly!
- Its Indirect/Direct light distribution is amongst the very best and provides you an optimal way in which to disperse lighting in your environment!
- An assortment of premium finishes makes this an amazing fixture in which to customize your color options and really create an a great, aesthetic fit for your project!