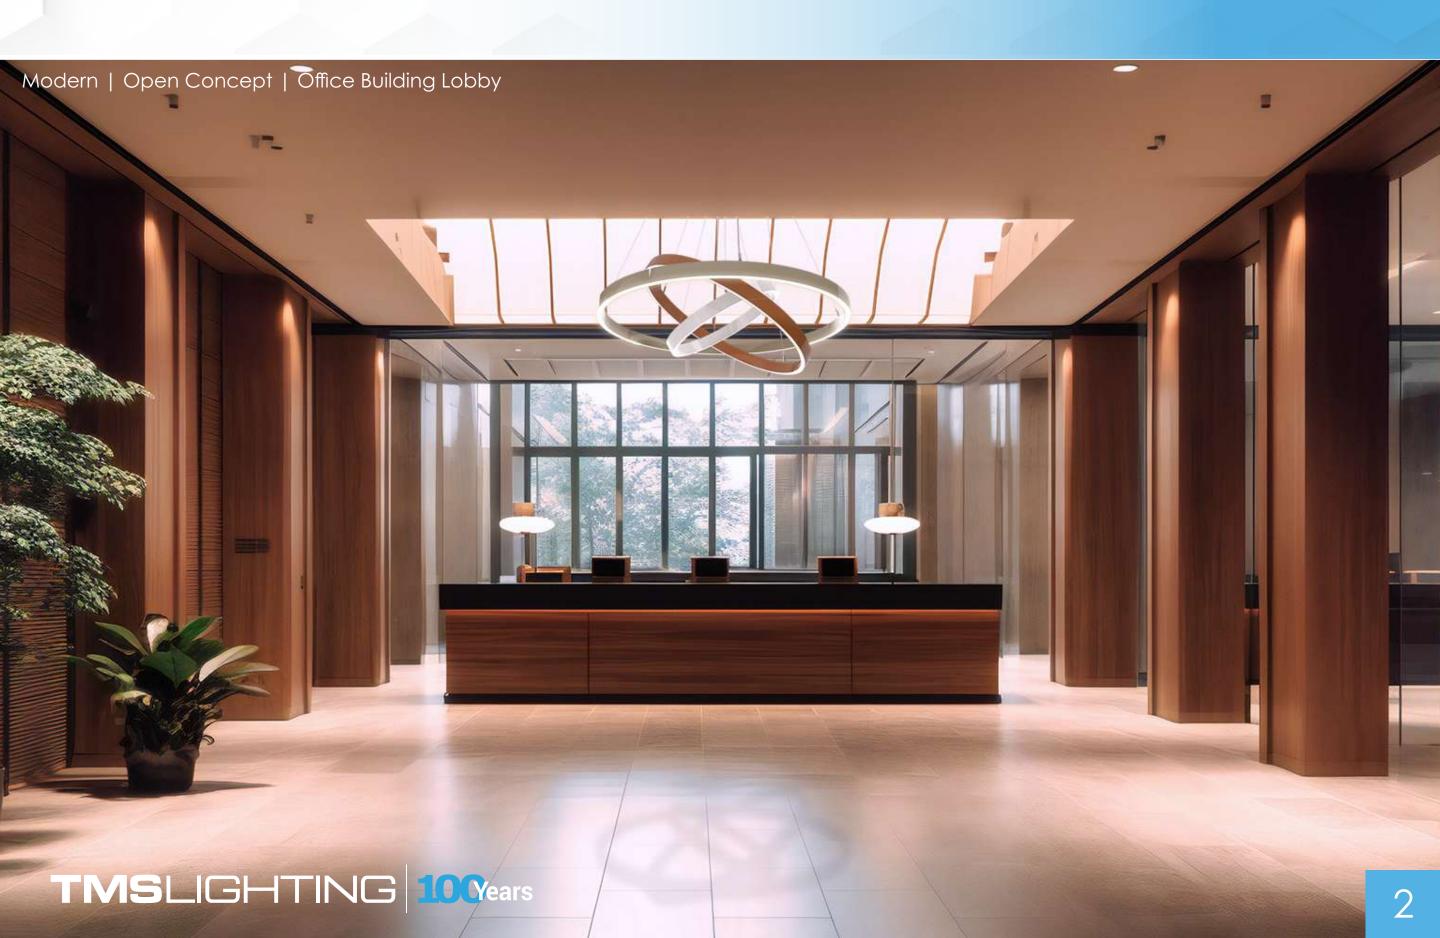

## The Luna ATOM 3 TM Pendant Light

The ATOM 3 TM pendant light is an amazing way to illuminate your environment as well as making a stunning statement with your lighting! This resplendant fixture boasts an absolutely gorgeous design that also compliments a whopping 13,867 - 54,838 lumens range! This pendant light is a perfect feast for the eyes for any upscale project!

The ATOM 3™ is a simply stunning showpiece that upgrades the aesthetic appeal anywhere immediately. Some of its key features are as follows:

- This captivating pendant fixture is POWERFUL. Not only is it an exquisite pendant light--with a maximum output of 54,838 lumens, it will light your area amazingly!
- Its Indirect/Direct light distribution is amongst the very best and provides you an optimal way in which to disperse lighting in your environment!
- An assortment of premium finishes makes this an amazing fixture in which to customize your color options and really create an a great, aesthetic fit for your project!