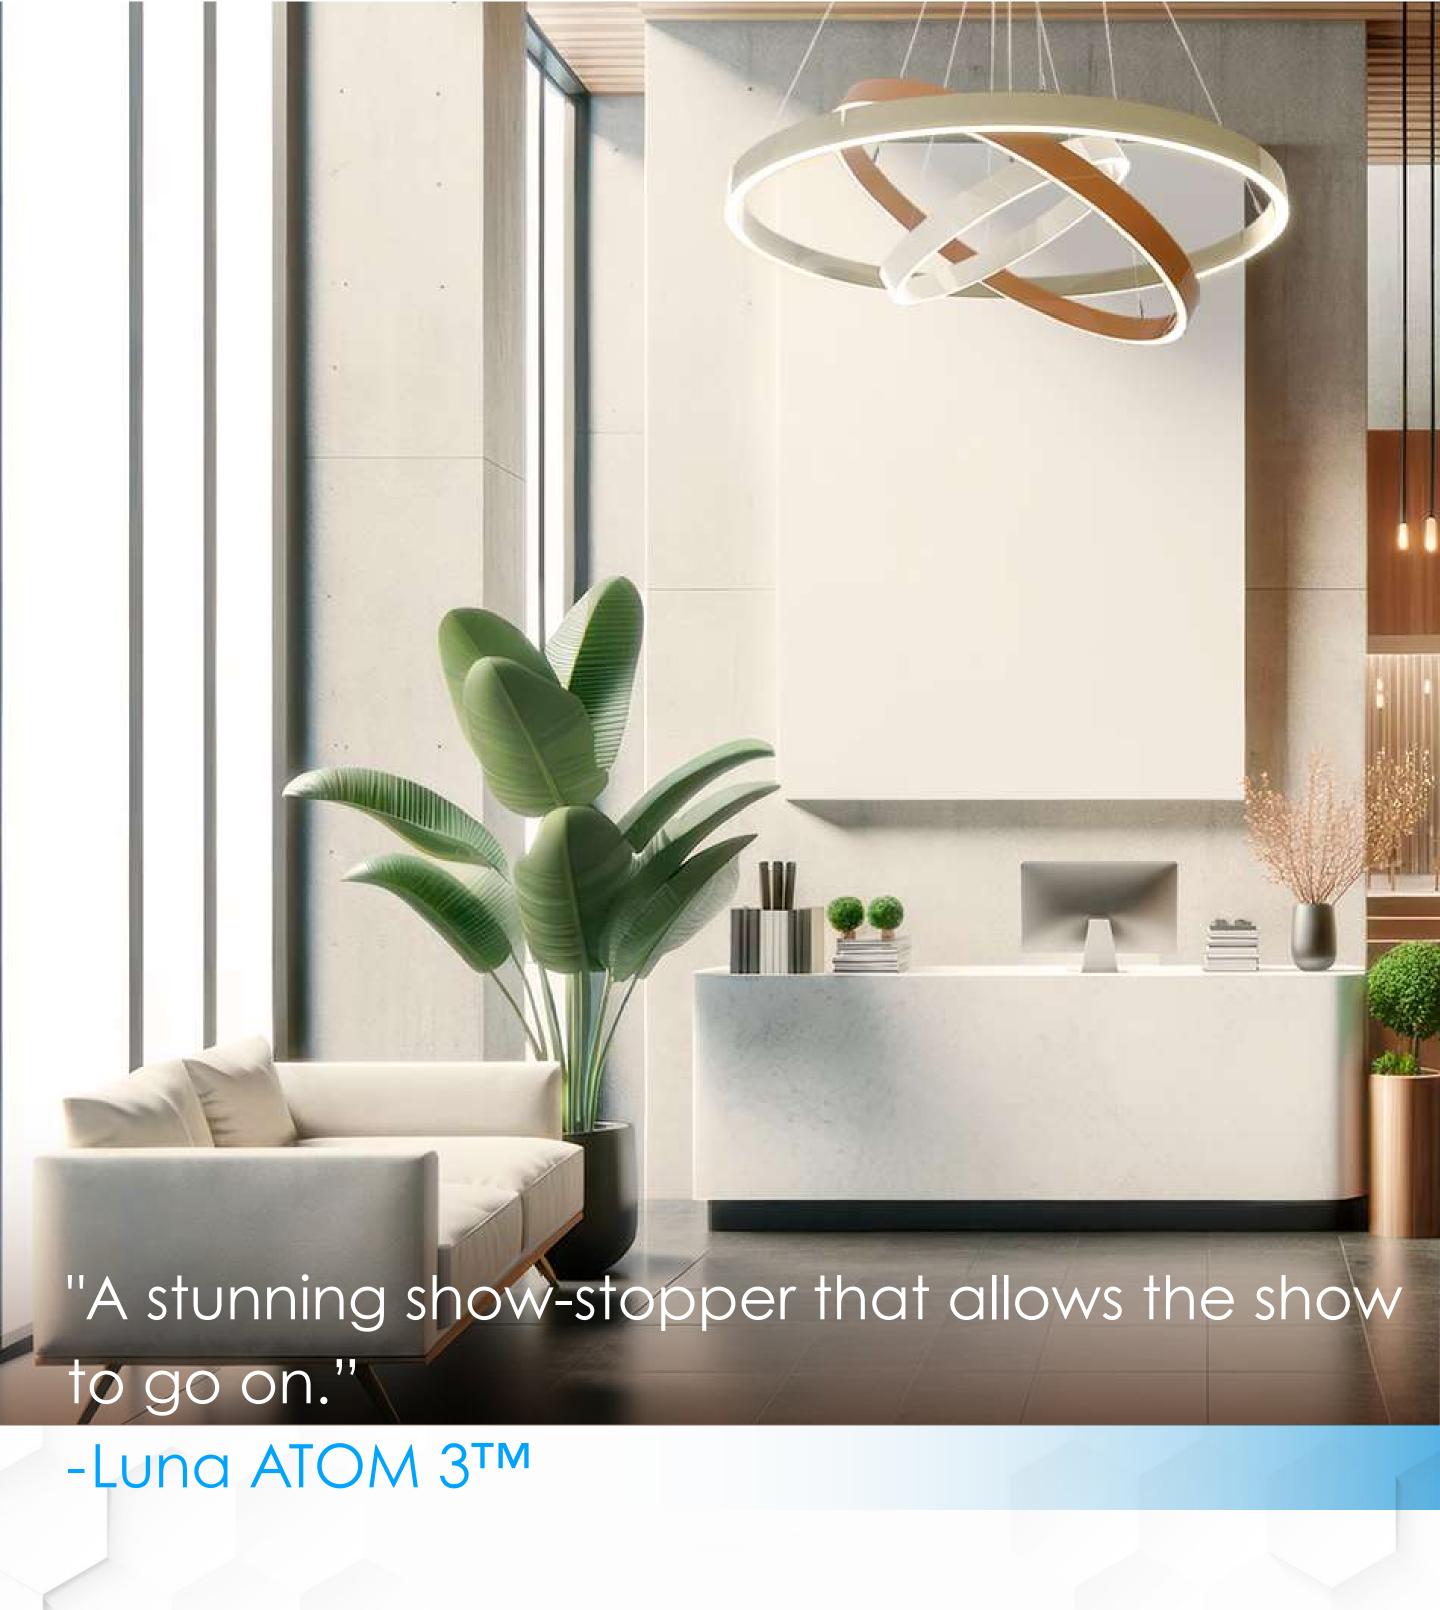

## The Luna ATOM 3 TM Pendant Light

The ATOM 3 TM pendant light is an amazing way to illuminate your environment as well as making a stunning statement with your lighting! This resplendant fixture boasts an absolutely gorgeous design that also compliments a whopping 13,867 - 54,838 lumens range! This pendant light is a perfect feast for the eyes for any upscale project!

The ATOM 3™ is a simply stunning showpiece that upgrades the aesthetic appeal anywhere immediately. Some of its key features are as follows:

- This captivating pendant fixture is POWERFUL. Not only is it an exquisite pendant light--with a maximum output of 54,838 lumens, it will light your area amazingly!
- Its Indirect/Direct light distribution is amongst the very best and provides you an optimal way in which to disperse lighting in your environment!
- An assortment of premium finishes makes this an amazing fixture in which to customize your color options and really create an a great, aesthetic fit for your project!