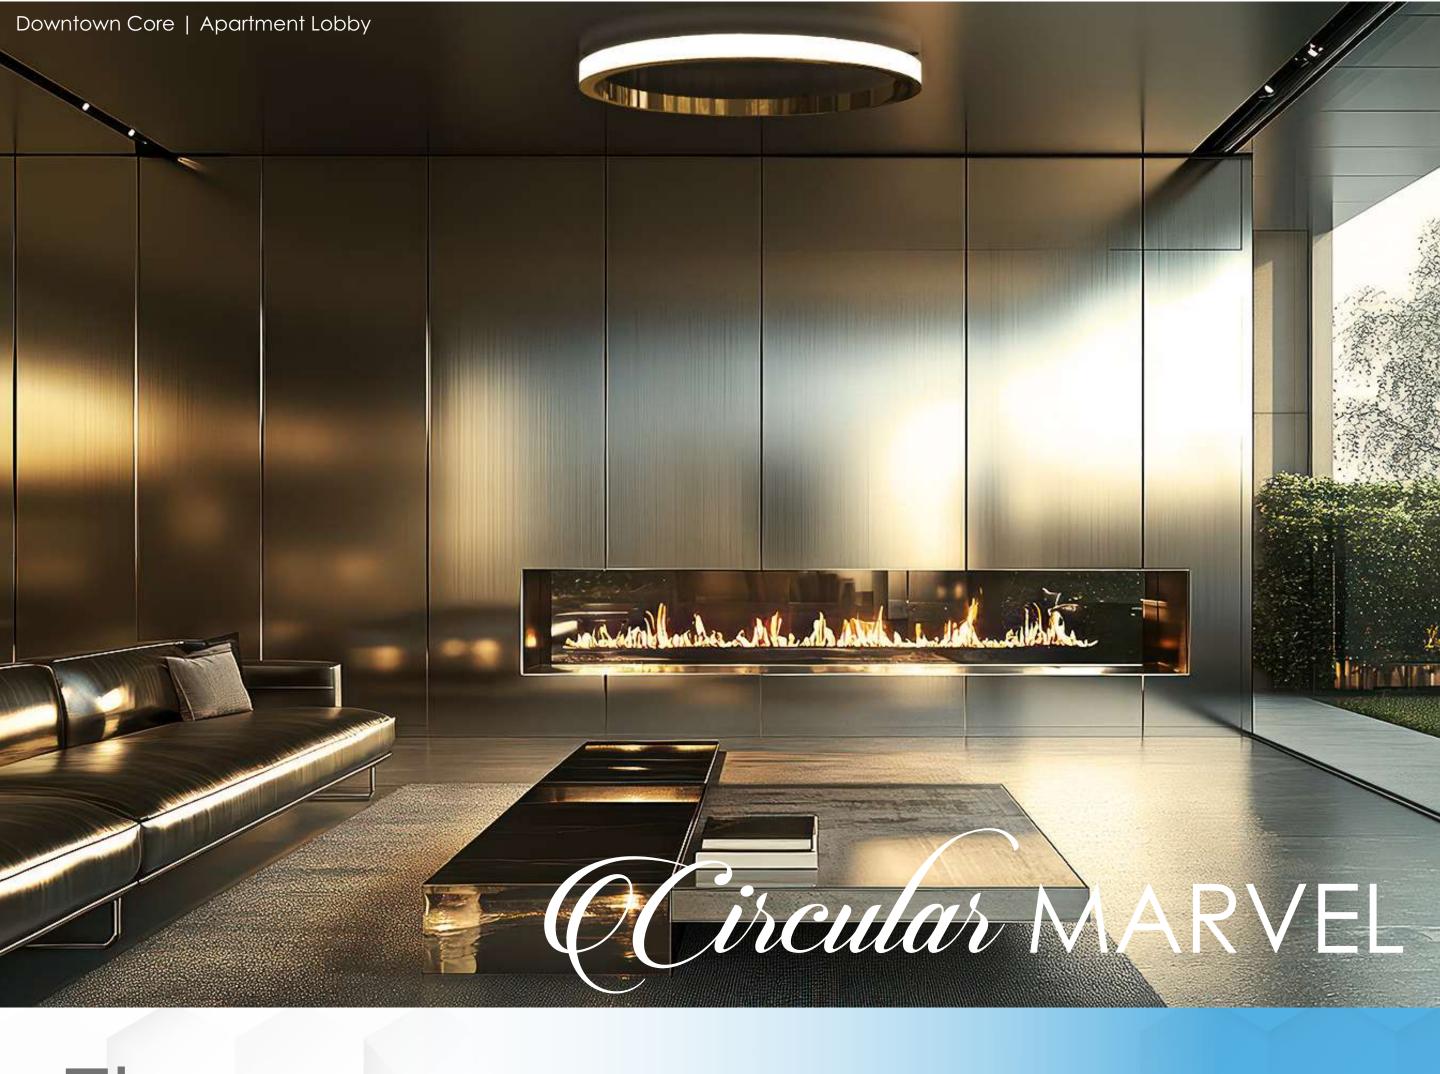

## The ORBITA OTM Ceiling Light

The ORBITA OTM lighting fixture exudes luxury and opulence and yet, simultaneously demonstrates the ability to fit in to any humble location. This classy, indoor ceiling light is available in size 36" up to an impressive 84" diameter making it able to illuminate an assortment of settings. The ORBITA OTM is designed to charm your decor with celestial beauty!

The ORBITA O™ is absolutely impeccable circular lighting craftmanship! It's a beautiful showcase of lighting heaven. Some of its key features are as follows:

- A great selection for environments that need that extra bit of luxury and class added to it without drawing away from the interior decor--it fits perfectly.
- The popularity of the faux chrome, gold, and copper finishes have created quite a stir in the industry as these premium finishes have elevated numerous locations.
- The versatility of this ceiling light has made it an absolute go-to for architects, contractors, and interior designers in their projects.