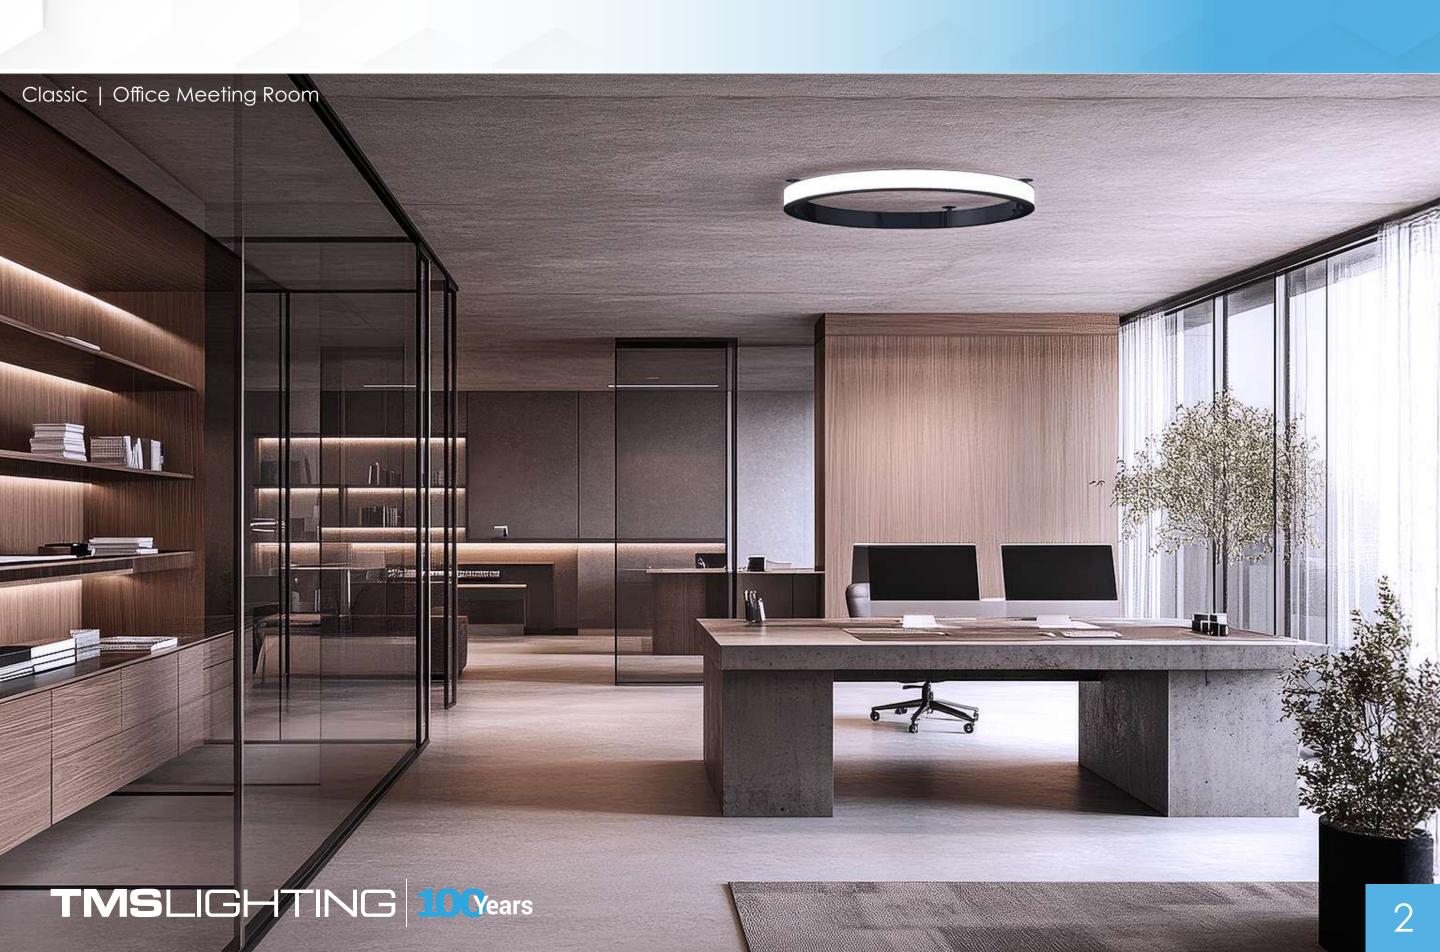

## The ORBITA OTM Ceiling Light

The ORBITA OTM lighting fixture exudes luxury and opulence and yet, simultaneously demonstrates the ability to fit in to any humble location. This classy, indoor ceiling light is available in size 36" up to an impressive 84" diameter making it able to illuminate an assortment of settings. The ORBITA OTM is designed to charm your decor with celestial beauty!

The ORBITA O™ is absolutely impeccable circular lighting craftmanship! It's a beautiful showcase of lighting heaven. Some of its key features are as follows:

- A great selection for environments that need that extra bit of luxury and class added to it without drawing away from the interior decor--it fits perfectly.
- The popularity of the faux chrome, gold, and copper finishes have created quite a stir in the industry as these premium finishes have elevated numerous locations.
- The versatility of this ceiling light has made it an absolute go-to for architects, contractors, and interior designers in their projects.