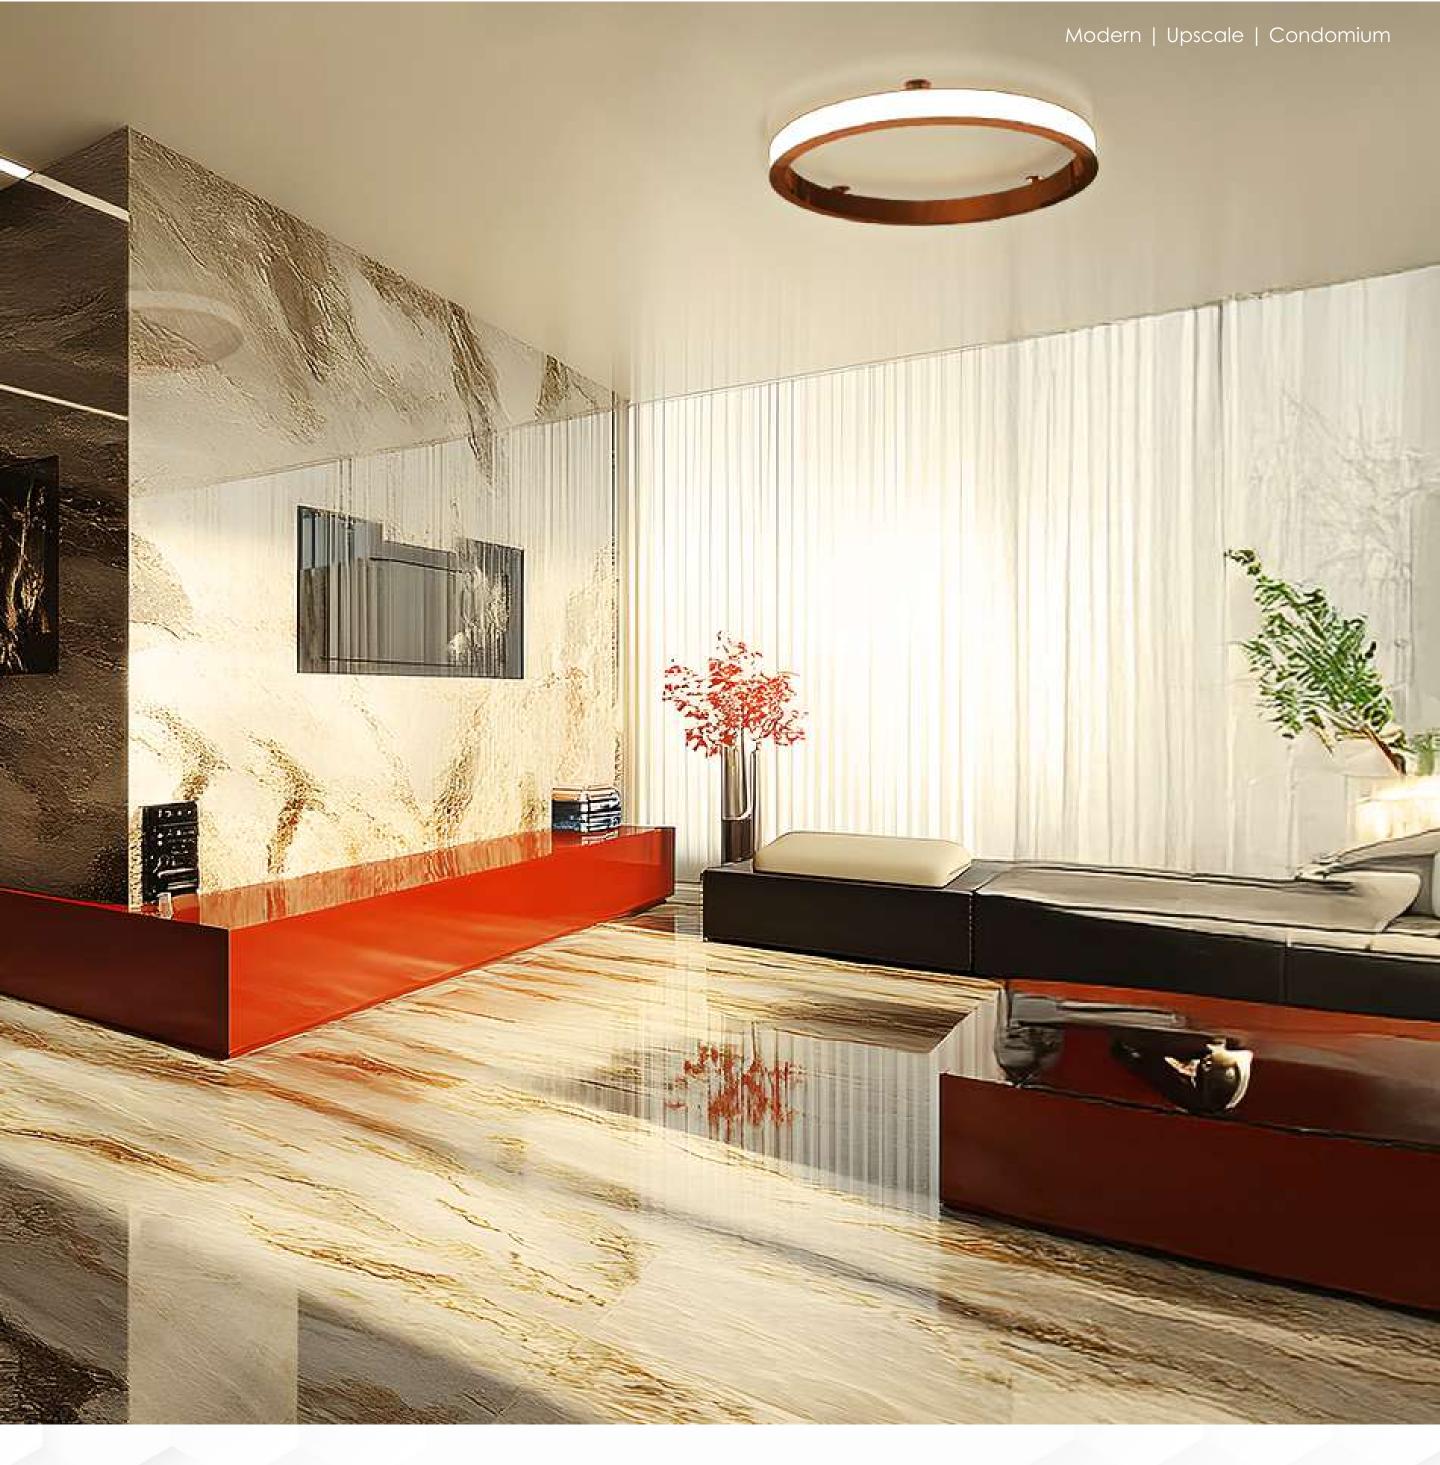

## The ORBITA OTM Ceiling Light

The ORBITA OTM lighting fixture exudes luxury and opulence and yet, simultaneously demonstrates the ability to fit in to any humble location. This classy, indoor ceiling light is available in size 36" up to an impressive 84" diameter making it able to illuminate an assortment of settings. The ORBITA OTM is designed to charm your decor with celestial beauty!

The ORBITA O™ is absolutely impeccable circular lighting craftmanship! It's a beautiful showcase of lighting heaven. Some of its key features are as follows:

- A great selection for environments that need that extra bit of luxury and class added to it without drawing away from the interior decor--it fits perfectly.
- The popularity of the faux chrome, gold, and copper finishes have created quite a stir in the industry as these premium finishes have elevated numerous locations.
- The versatility of this ceiling light has made it an absolute go-to for architects, contractors, and interior designers in their projects.