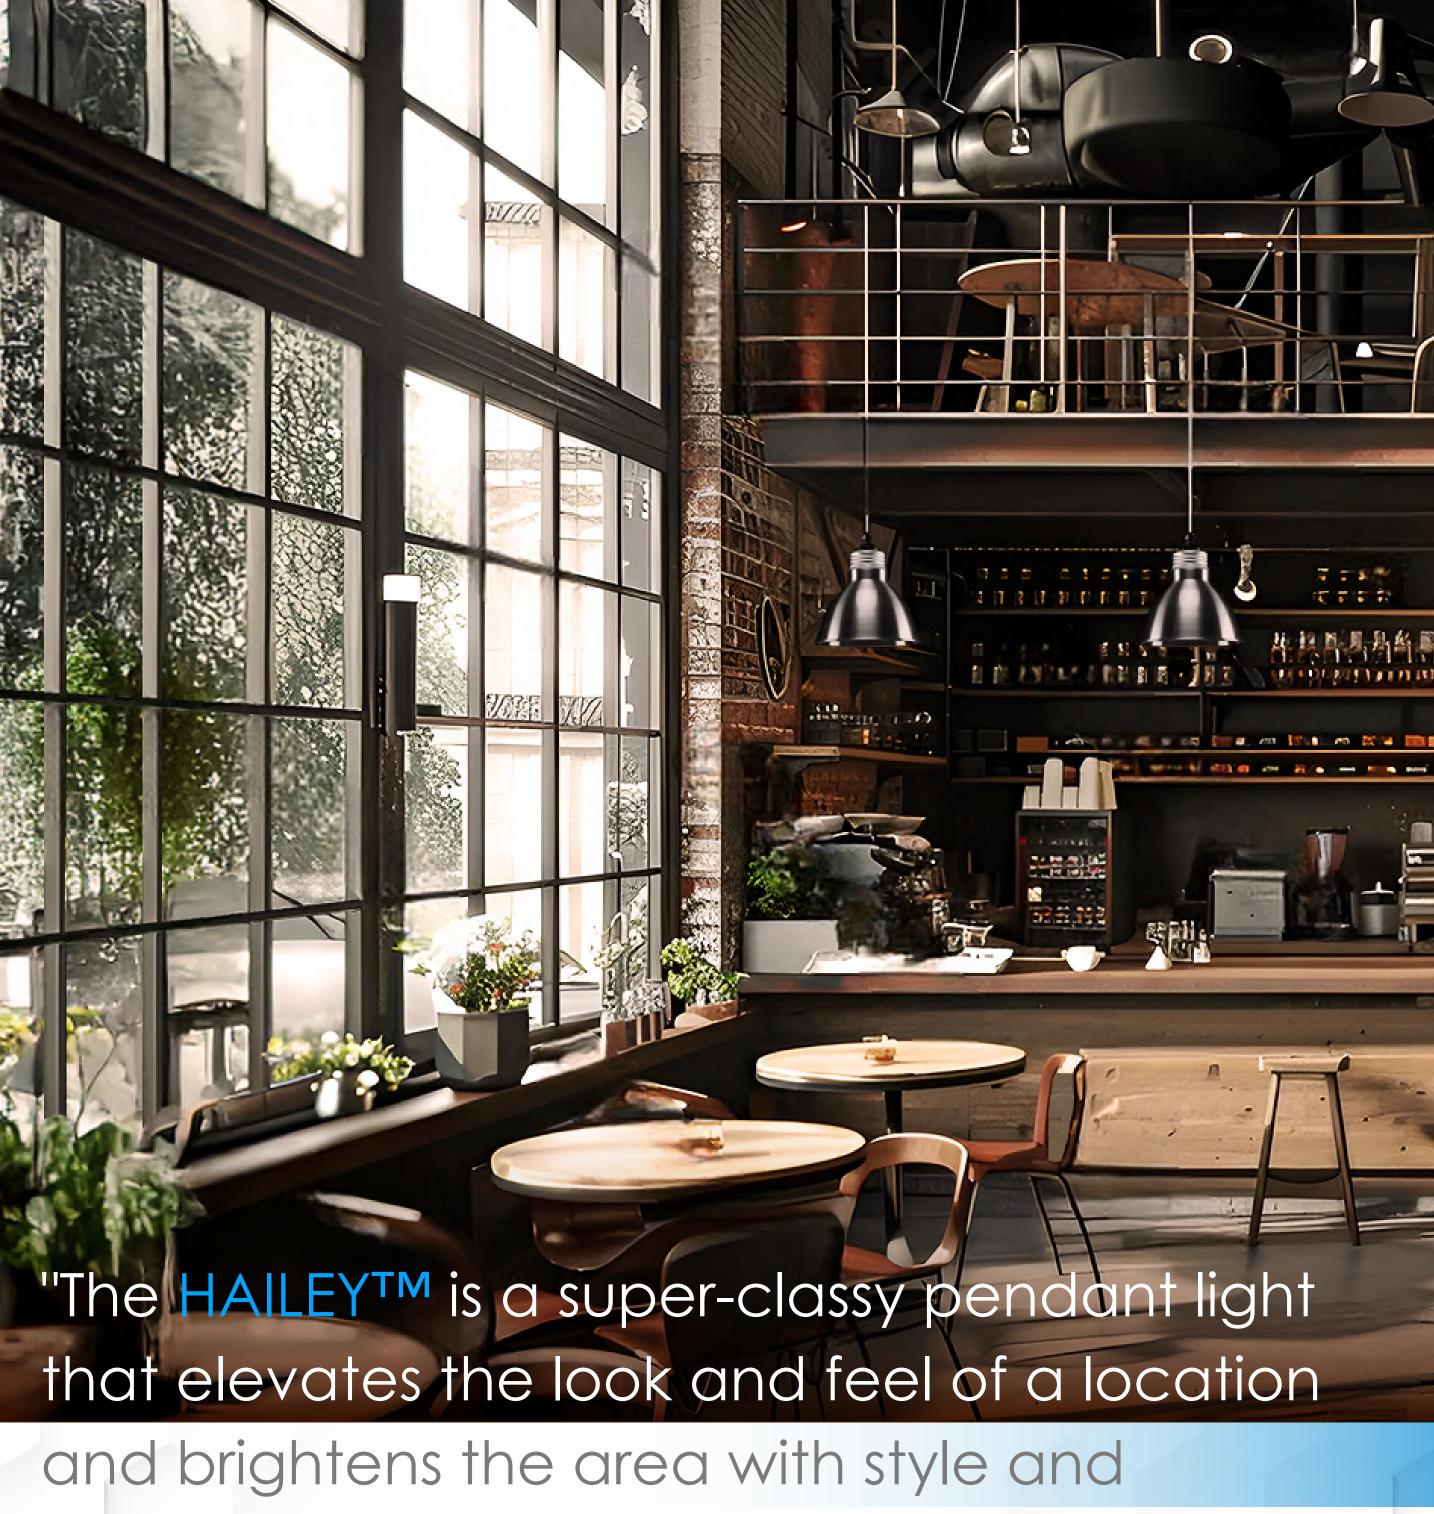

The HAILEY™ pendant is a remarkable lighting fixture that oozes style and elegance and continues to be one of our most popular product offerings!

sophistication."

Contact TMS Lighting Inc. for more information on this amazing lighting fixture and other amazing product offers!