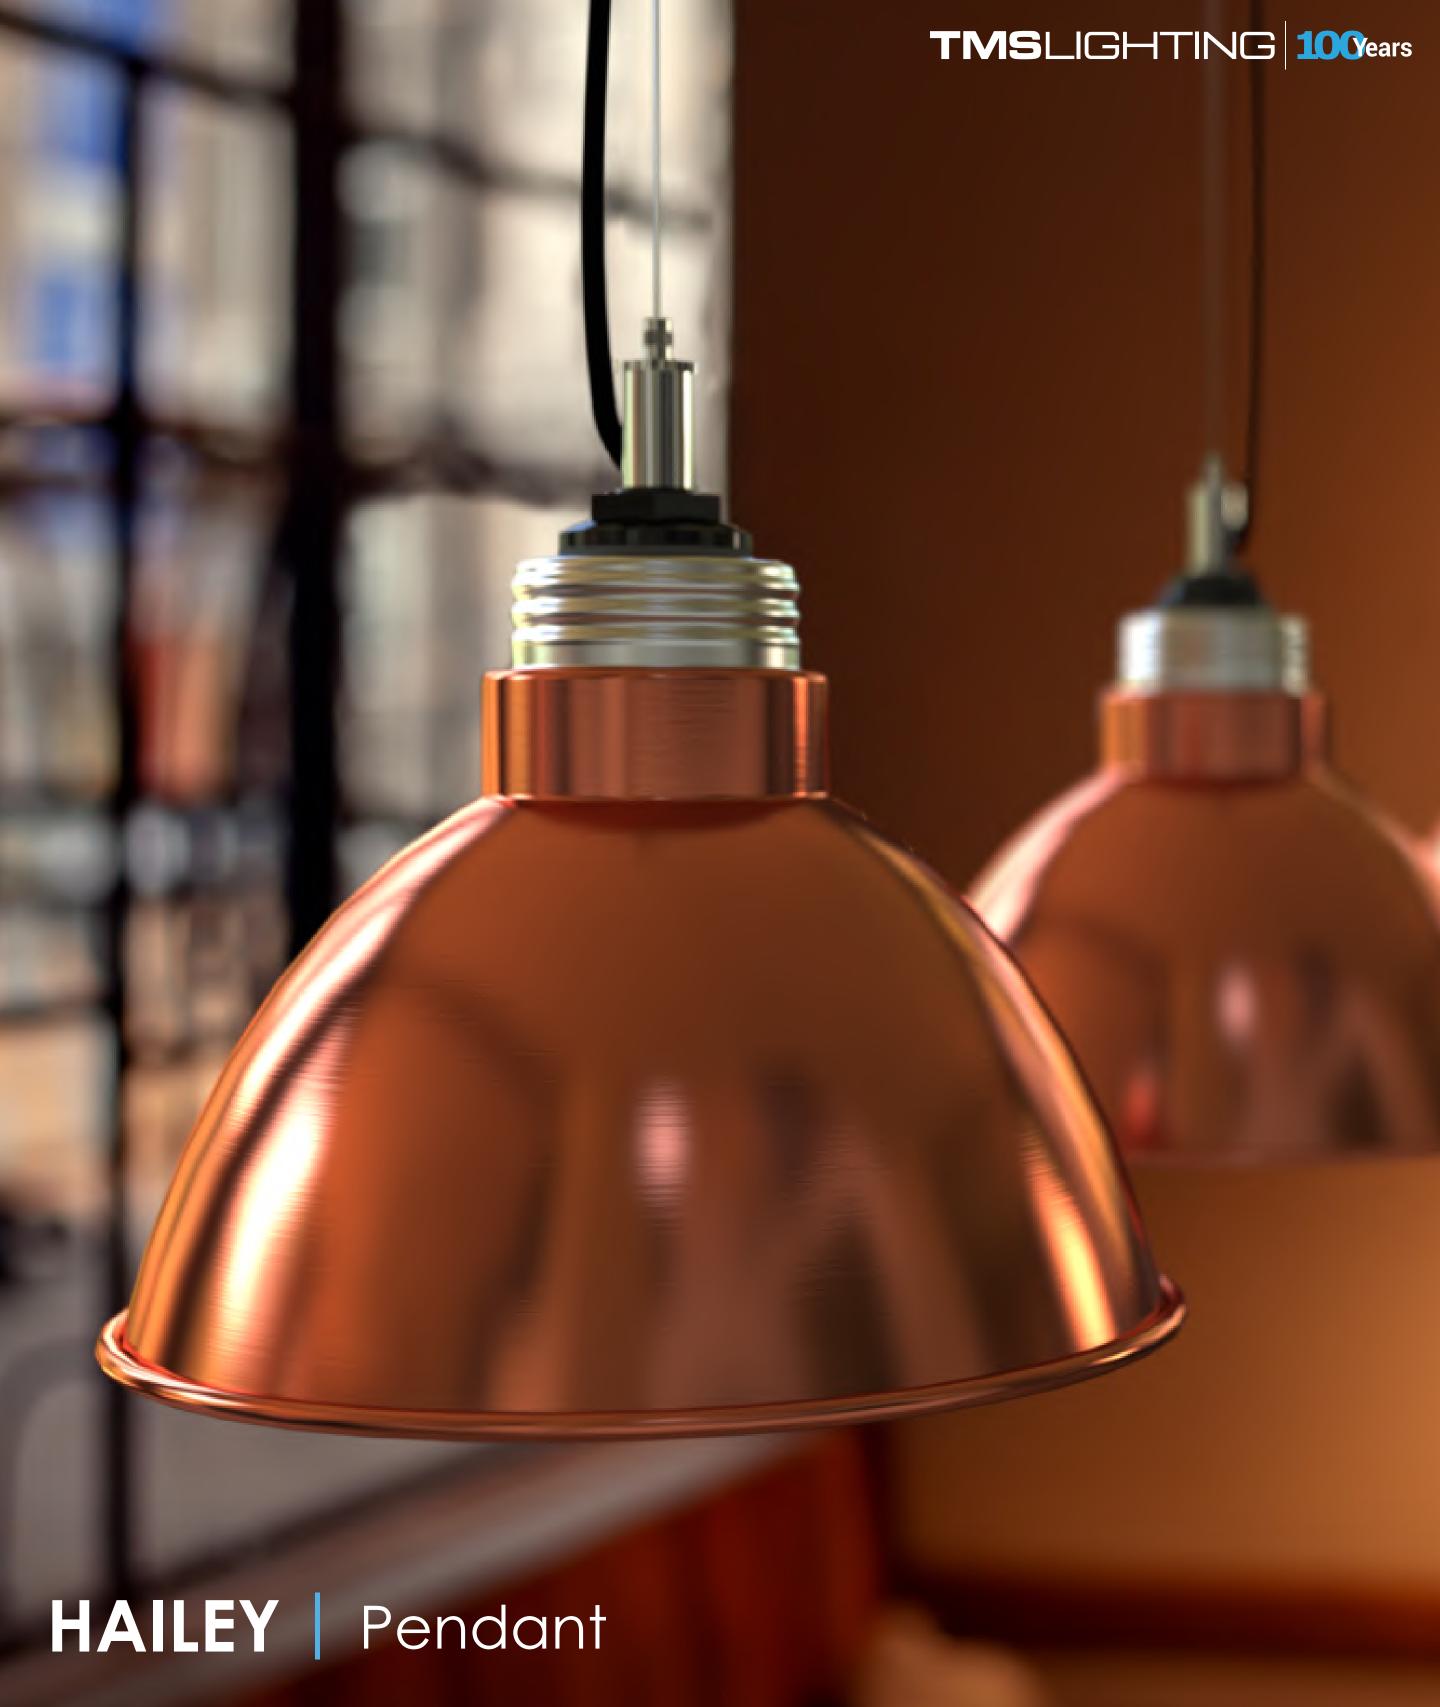

## The HAILEY<sup>TM</sup> Pendant Light

The HAILEYTM lighting fixture is another perfect example of TMS Lighting and our dedication to providing exemplary pendant lighting that solves your lighting needs and upgrades yours spaces from sub-par lighting conditions to amazing environments that are illuminated exceptionally! The HAILEYTM is truly a beautifully designed pendant that will meet your needs!

The HAILEY™ brings to life your spaces! It's modern, minimalist design resonates and radiates well everywhere! Some key features are as follows:

- The HAILEY™ pendant comes in an assortment of sizes for your environment that range from 9", 10", 12", 15", 18", 20" size diameters! Great selection to say the least!
- The HAILEY™ lighting fixture works in both domestic, commercial, and corporate real estate and adds sophistication as well as providing a much needed lighting solution to any location!

The HAILEY™ pendant is a remarkable lighting fixture that oozes style and elegance and continues to be one of our most popular product offerings!

sophistication."

Contact TMS Lighting Inc. for more information on this amazing lighting fixture and other amazing product offers!