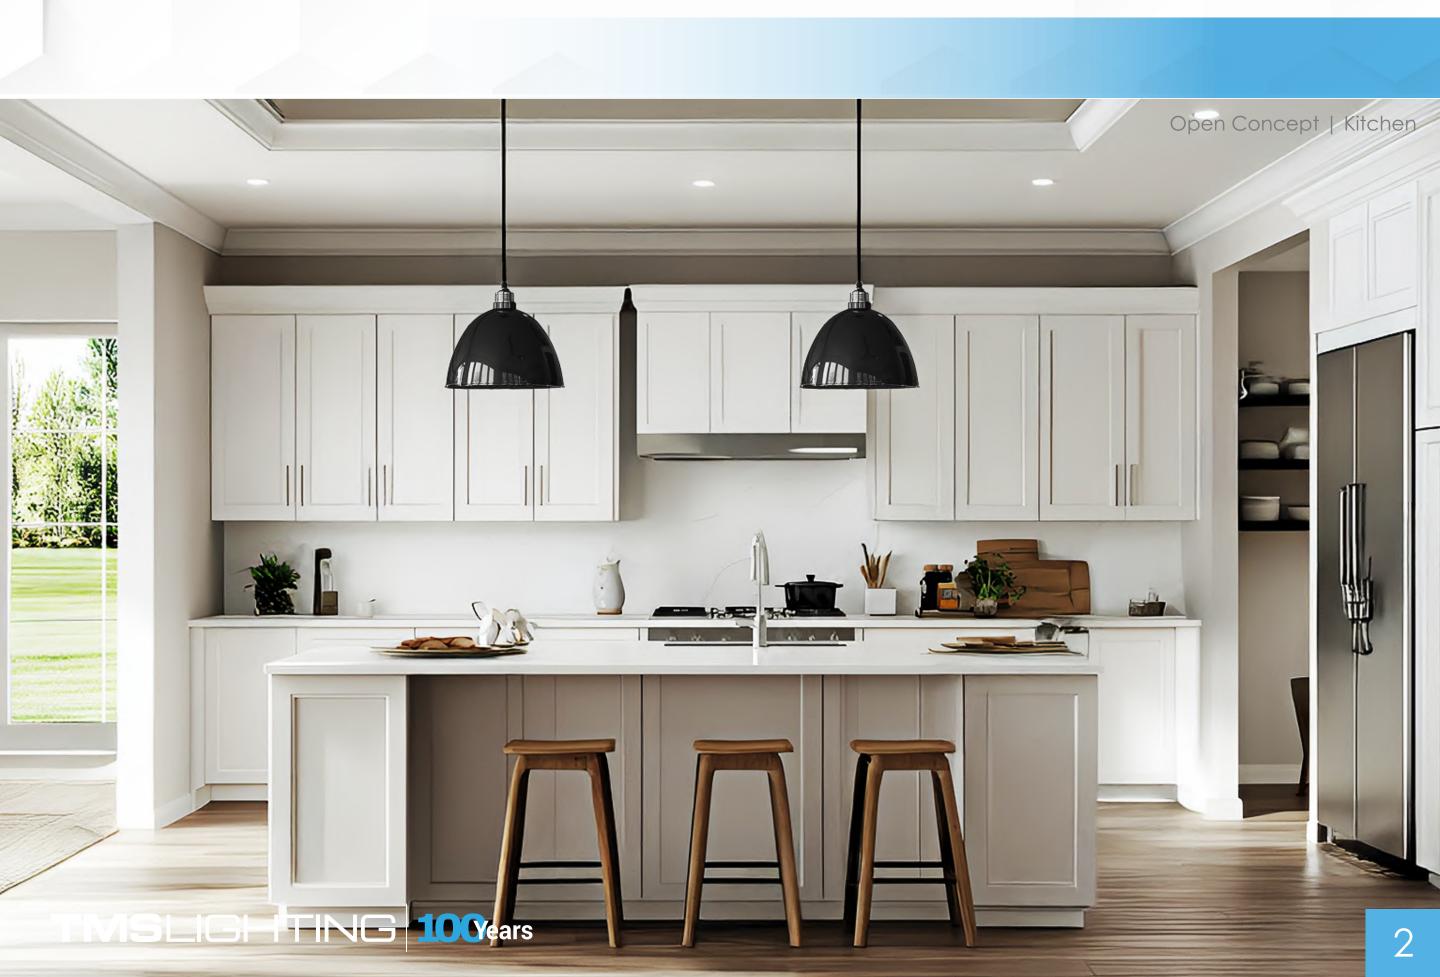

The HAILEY™ brings to life your spaces! It's modern, minimalist design resonates and radiates well everywhere! Some key features are as follows:

- The HAILEY™ pendant comes in an assortment of sizes for your environment that range from 9", 10", 12", 15", 18", 20" size diameters! Great selection to say the least!
- The HAILEY™ lighting fixture works in both domestic, commercial, and corporate real estate and adds sophistication as well as providing a much needed lighting solution to any location!