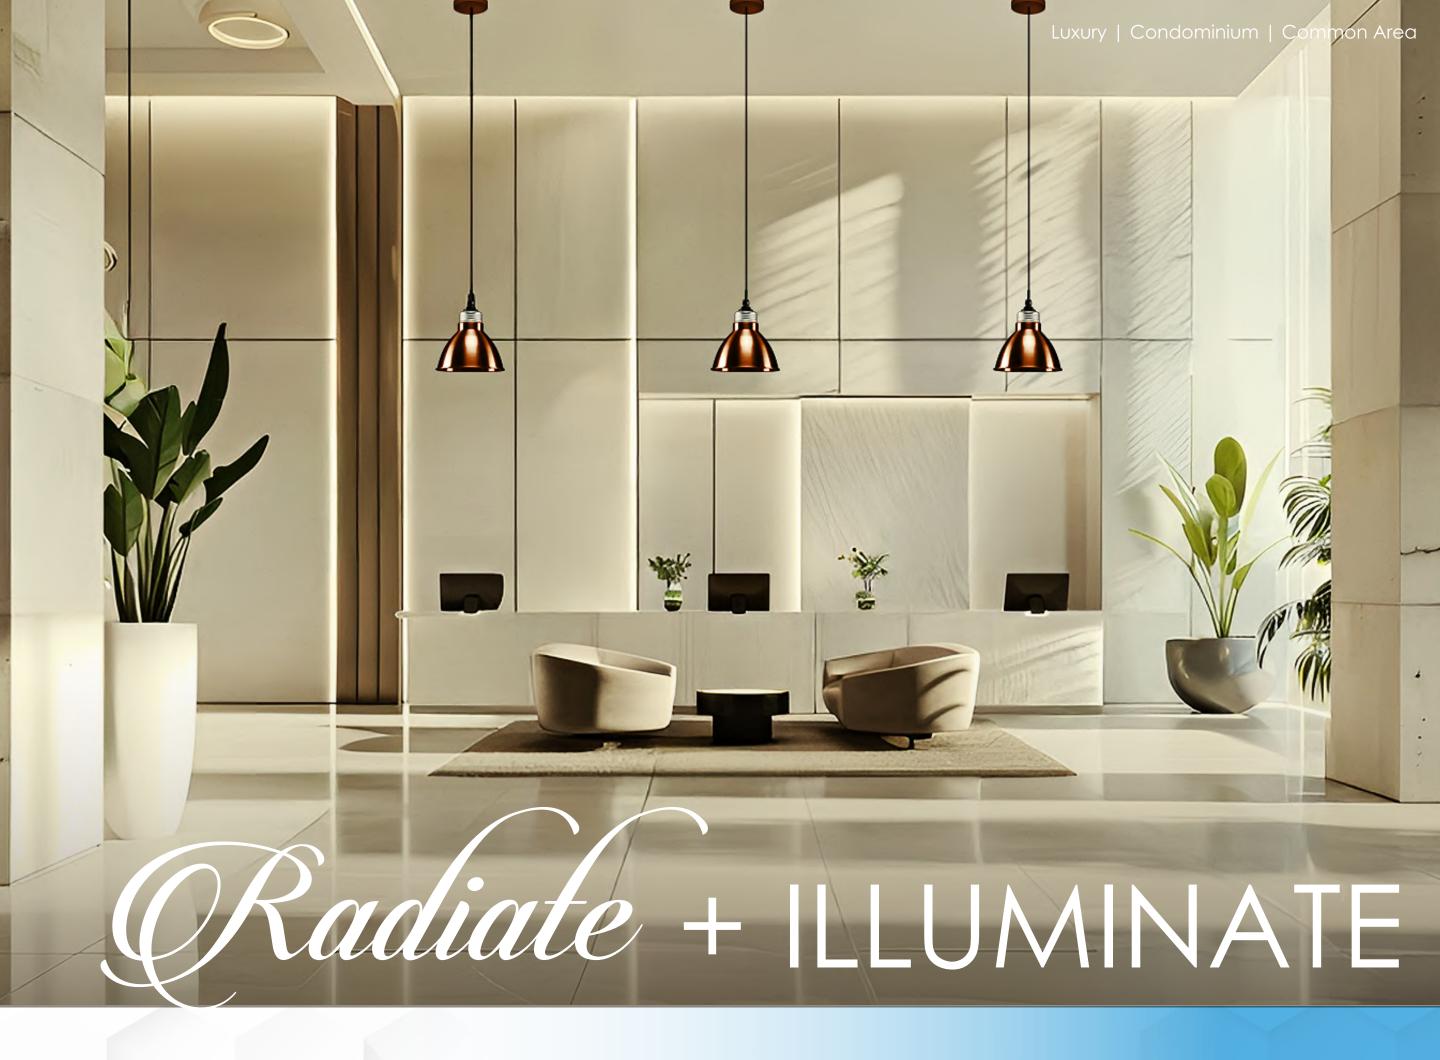

The HAILEY™ brings to life your spaces! It's modern, minimalist design resonates and radiates well everywhere! Some key features are as follows:

- The HAILEY™ pendant comes in an assortment of sizes for your environment that range from 9", 10", 12", 15", 18", 20" size diameters! Great selection to say the least!
- The HAILEY™ lighting fixture works in both domestic, commercial, and corporate real estate and adds sophistication as well as providing a much needed lighting solution to any location!