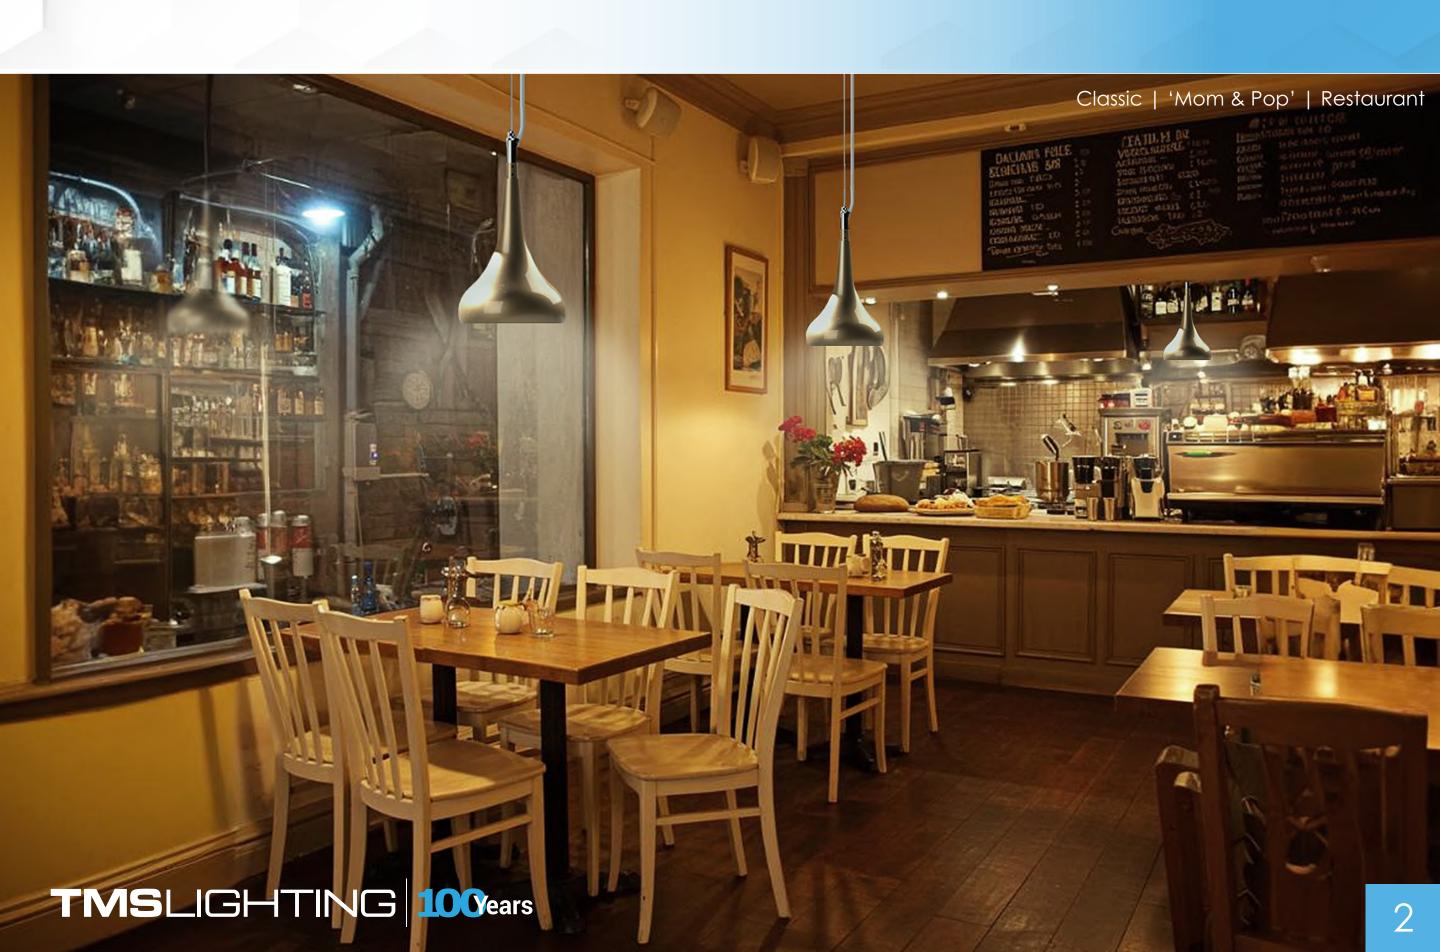

## The AVRIL<sup>TM</sup> Pendant Light

What better way to upgrade the atmosphere than with the lighting capabilities of the AVRIL<sup>TM</sup> pendant fixture? This quaint, yet sophisticated fixture works splendidly in lighting commercial storefronts and residential homes as well as diners and modern kiosk spaces. The AVRIL<sup>TM</sup> brings with it a fresh lighting experience to any location needing to be elevated!