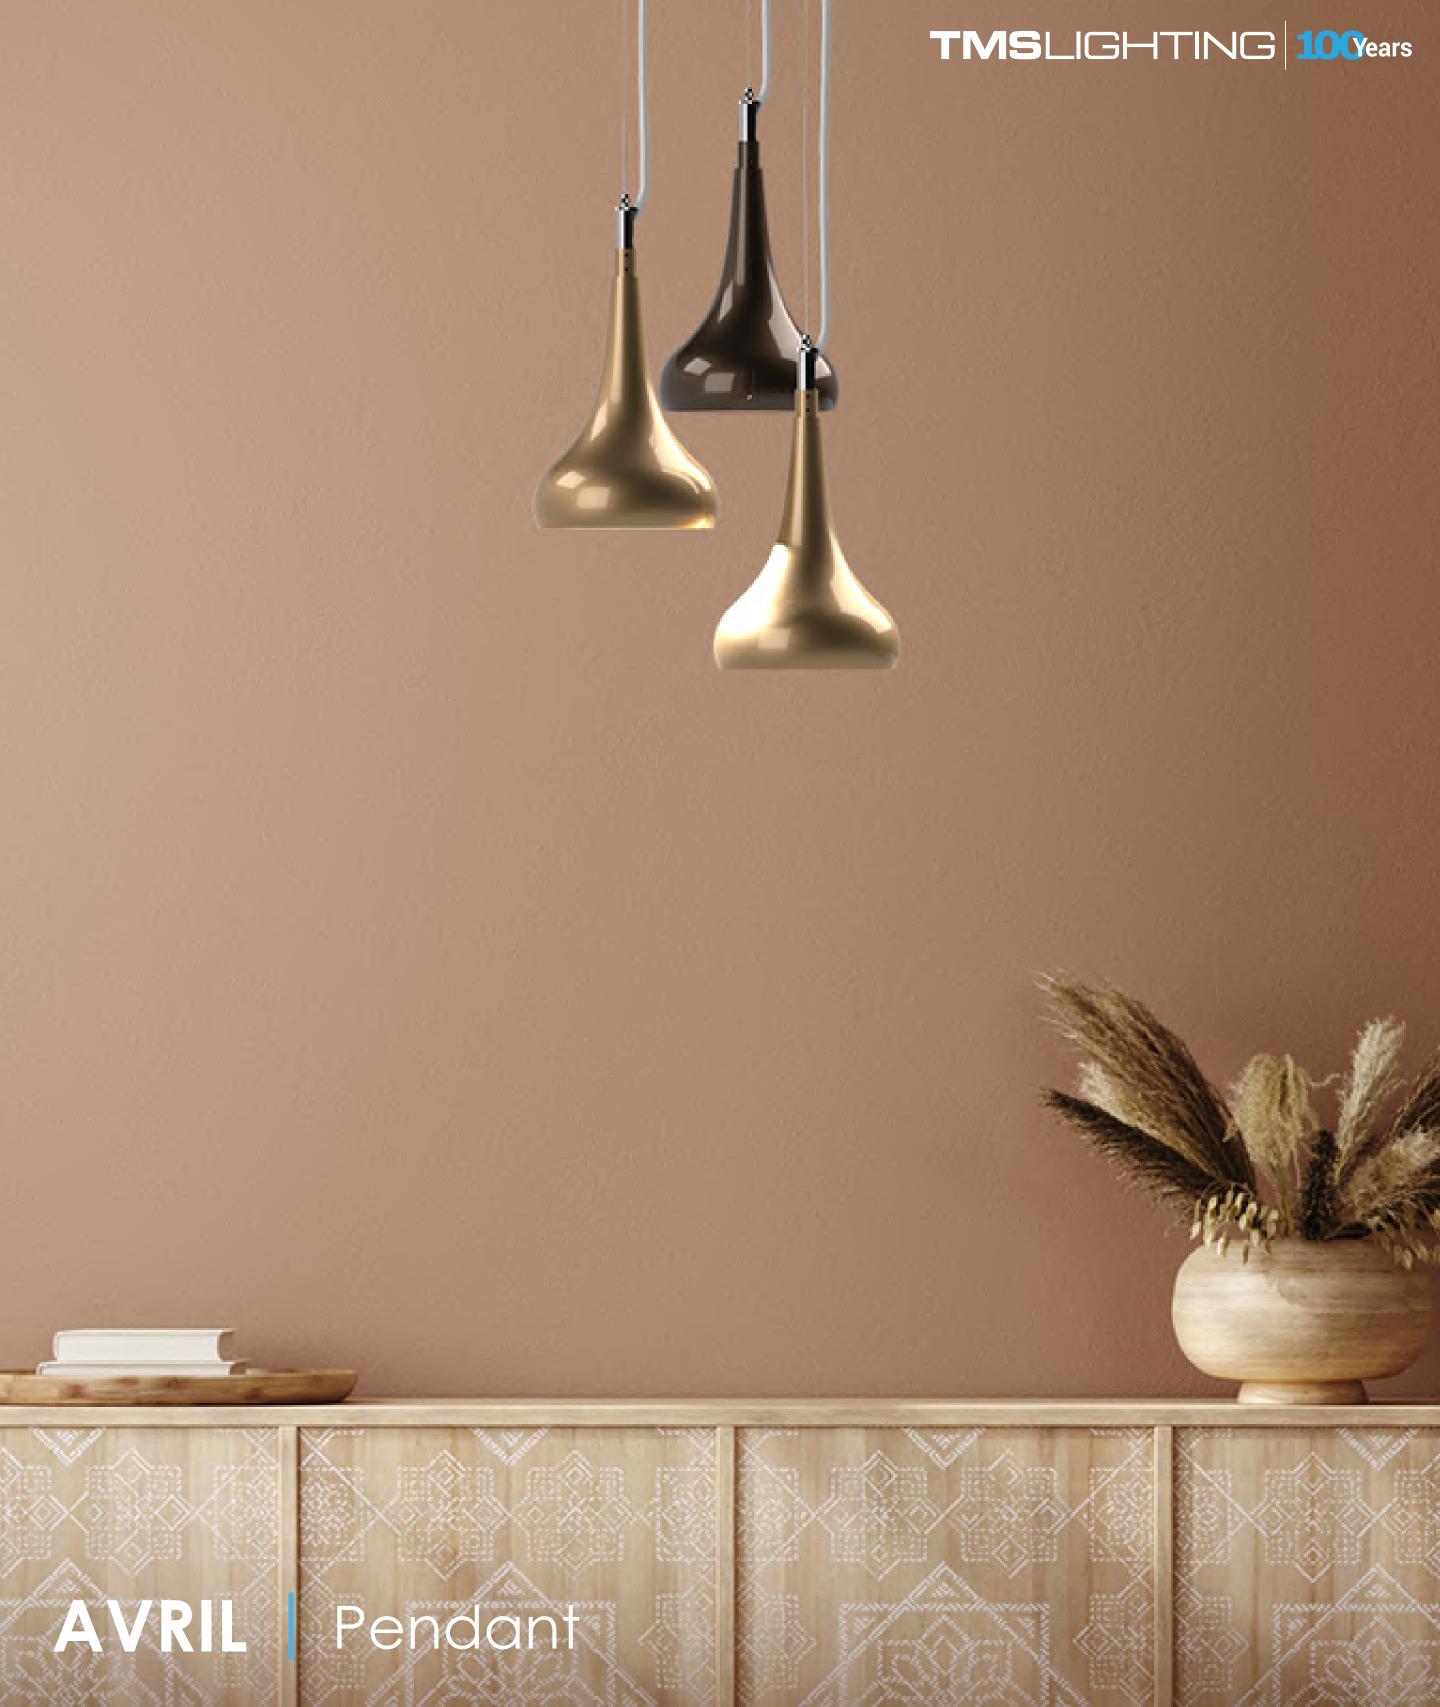

## The AVRIL<sup>TM</sup> Pendant Light

What better way to upgrade the atmosphere than with the lighting capabilities of the AVRIL<sup>TM</sup> pendant fixture? This quaint, yet sophisticated fixture works splendidly in lighting commercial storefronts and residential homes as well as diners and modern kiosk spaces. The AVRIL<sup>TM</sup> brings with it a fresh lighting experience to any location needing to be elevated!

The AVRIL™ is intended for bringing small to medium-sized spaces to life with adequate lighting that illuminates perfectly! Some key features are as follows:

- The AVRIL™ pendant brings prominent lighting power in a quaint, 6.75" diameter that perfectly lights small spaces exceptionally well.
- The fixture has an absolutely pristine design. It's aesthetically delightful and adds personality and charm to an array of locations requiring top-tier lighting and impeccable lighting design--It just fits.
- The AVRIL™ brings much need radiance to smaller, more intimate environments in a special and unique way that is both classy and elegant and meets the needs of architects and lighting designer everytime.