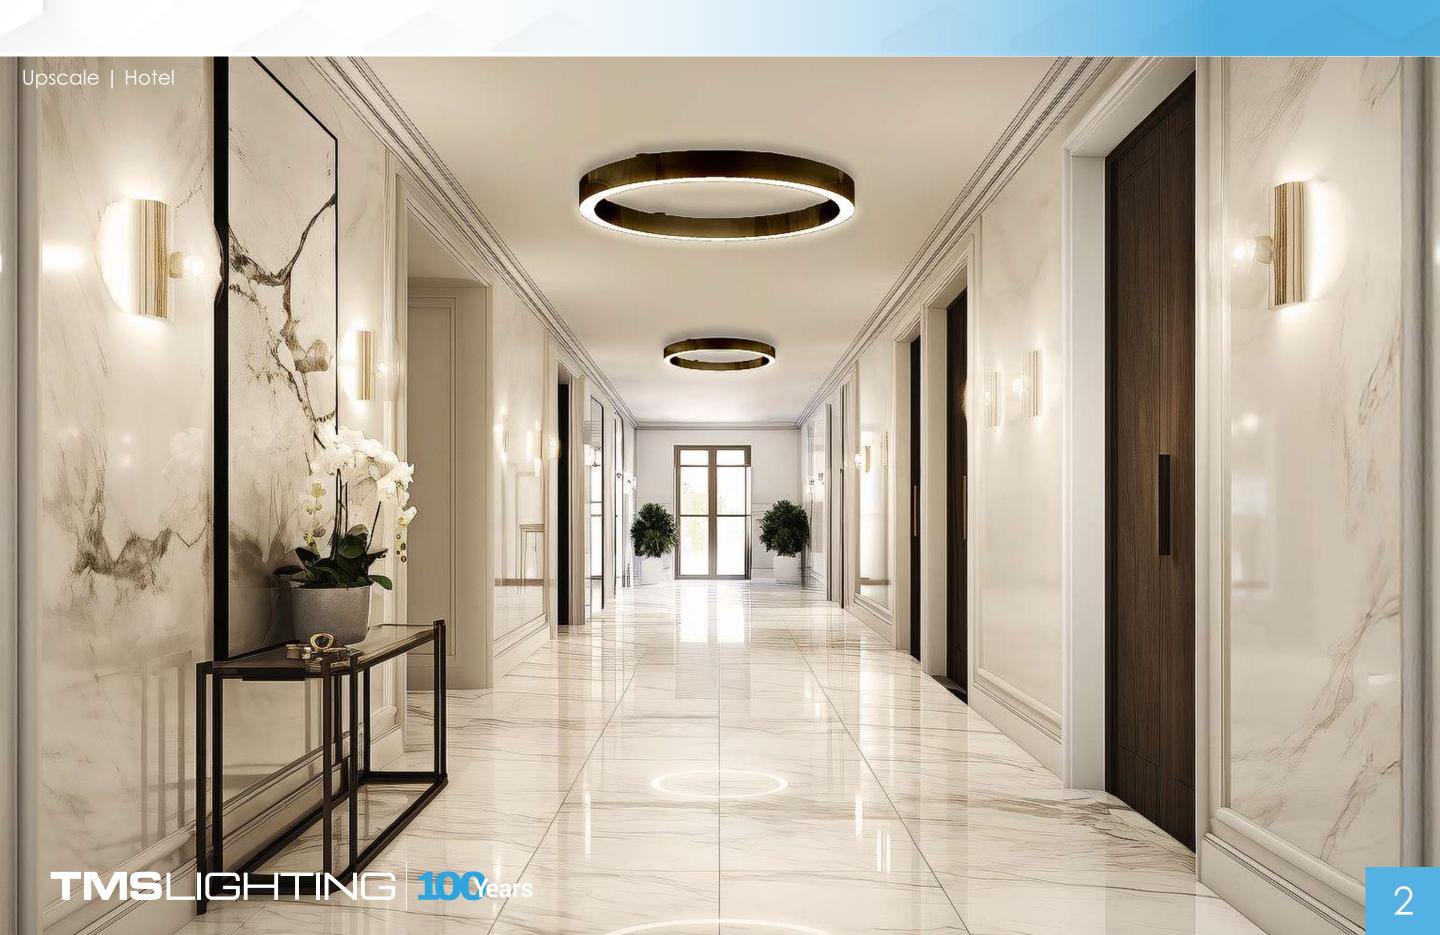

## The COMETA TM Ceiling Light

The COMETA<sup>TM</sup> ceiling light is a stunningly beautiful fixture with an exceptional high power efficiency. Featuring a circular, strong build along with a wide variety of custom finishes, this fixture is perfect for those looking to elevate any environment with a celestial masterpiece. The COMETA™ ceiling fixture is comprised of simple, beautiful design and is very power efficienct. Some of its key features are as follows:

- Very Versatile-- for use in a variety of different indoor environments.
- Brilliantly lights areas with an impressive lumen range of 5,238 21,705.
- Modern, advanced, industry-leading LED efficiency--impeccable value.