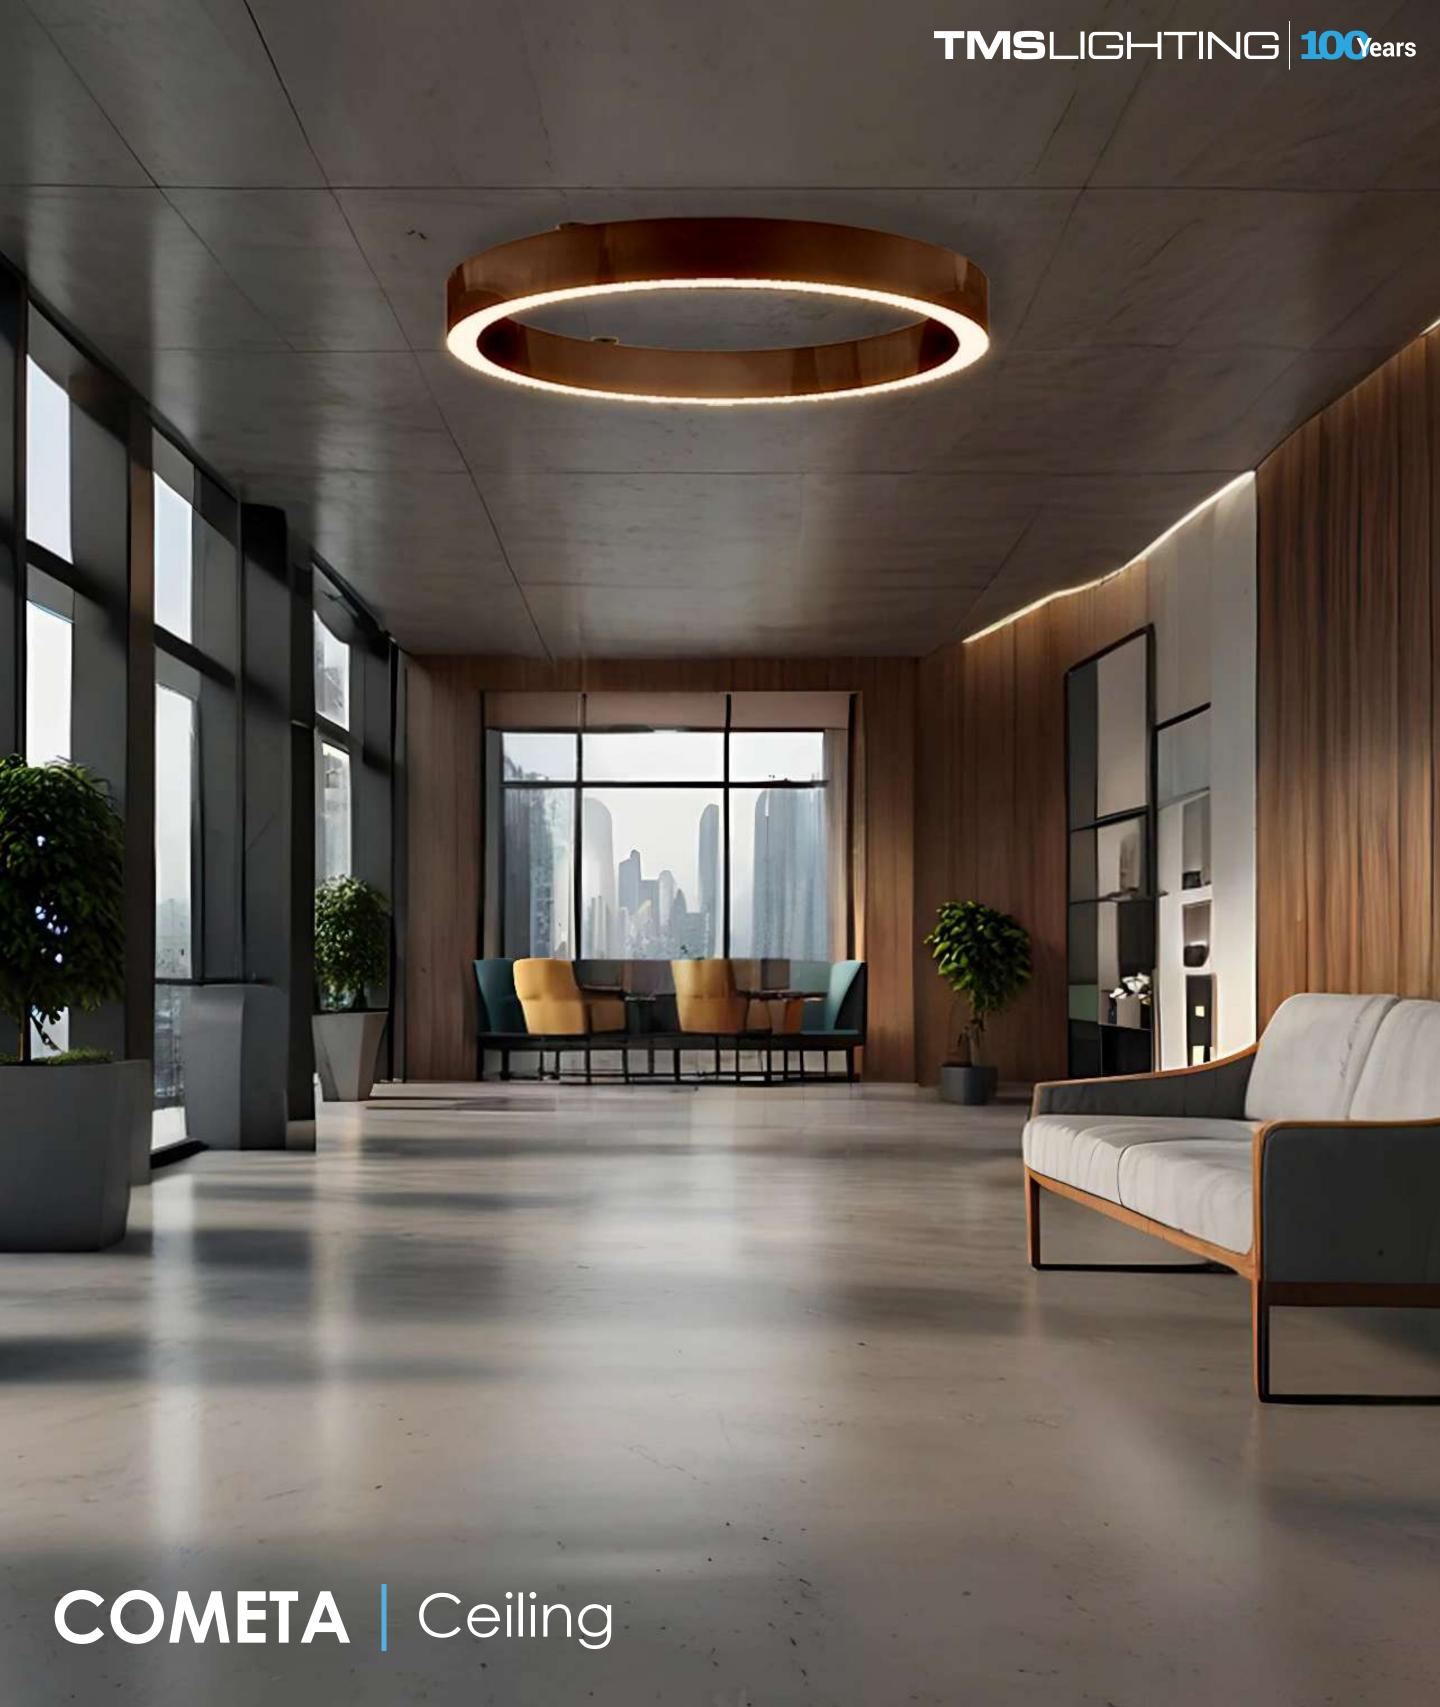

## The COMETA TM Ceiling Light

The COMETA<sup>TM</sup> ceiling light is a stunningly beautiful fixture with an exceptional high power efficiency. Featuring a circular, strong build along with a wide variety of custom finishes, this fixture is perfect for those looking to elevate any environment with a celestial masterpiece. The COMETA™ ceiling fixture is comprised of simple, beautiful design and is very power efficienct. Some of its key features are as follows:

The COMETA™ ceiling light is an absolutely stunning fixture within the TMS Lighting product family! It's consistently been a top ten selling item that has garnered rave reviews from architects and interior designers. It has created many satisfied customers world-wide and will continue to be a great choice for all indoor lighting needs.