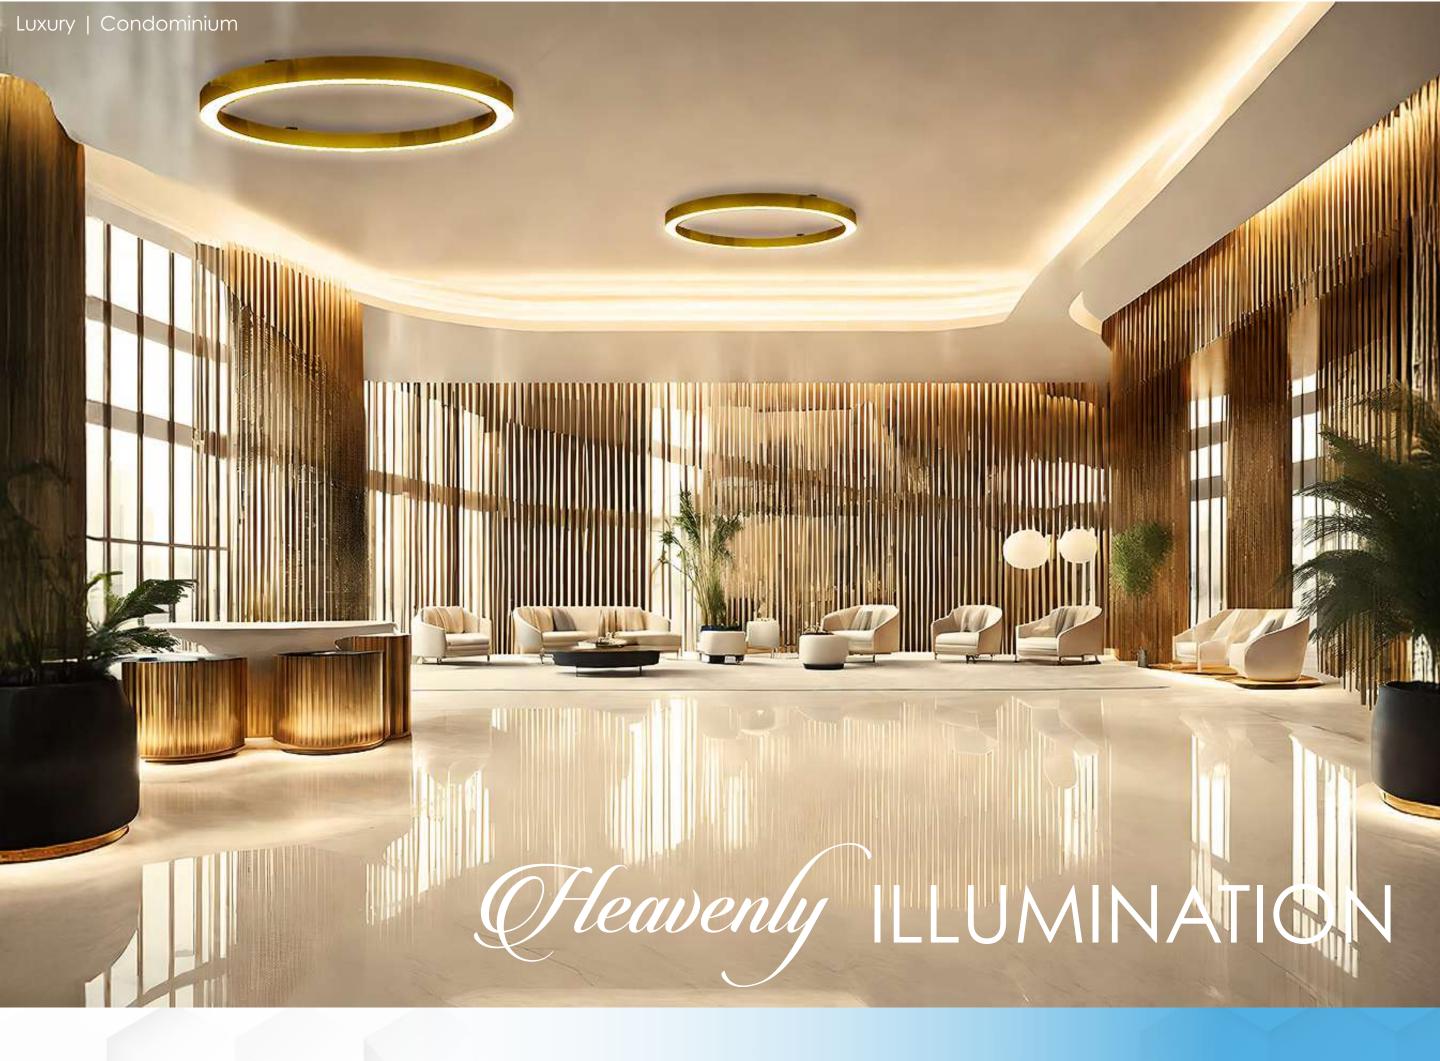

## The COMETA TM Ceiling Light

The COMETA<sup>TM</sup> ceiling light is a stunningly beautiful fixture with an exceptional high power efficiency. Featuring a circular, strong build along with a wide variety of custom finishes, this fixture is perfect for those looking to elevate any environment with a celestial masterpiece. The COMETA™ ceiling fixture is comprised of simple, beautiful design and is very power efficienct. Some of its key features are as follows:

- Very Versatile-- for use in a variety of different indoor environments.
- Brilliantly lights areas with an impressive lumen range of 5,238 21,705.
- Modern, advanced, industry-leading LED efficiency--impeccable value.