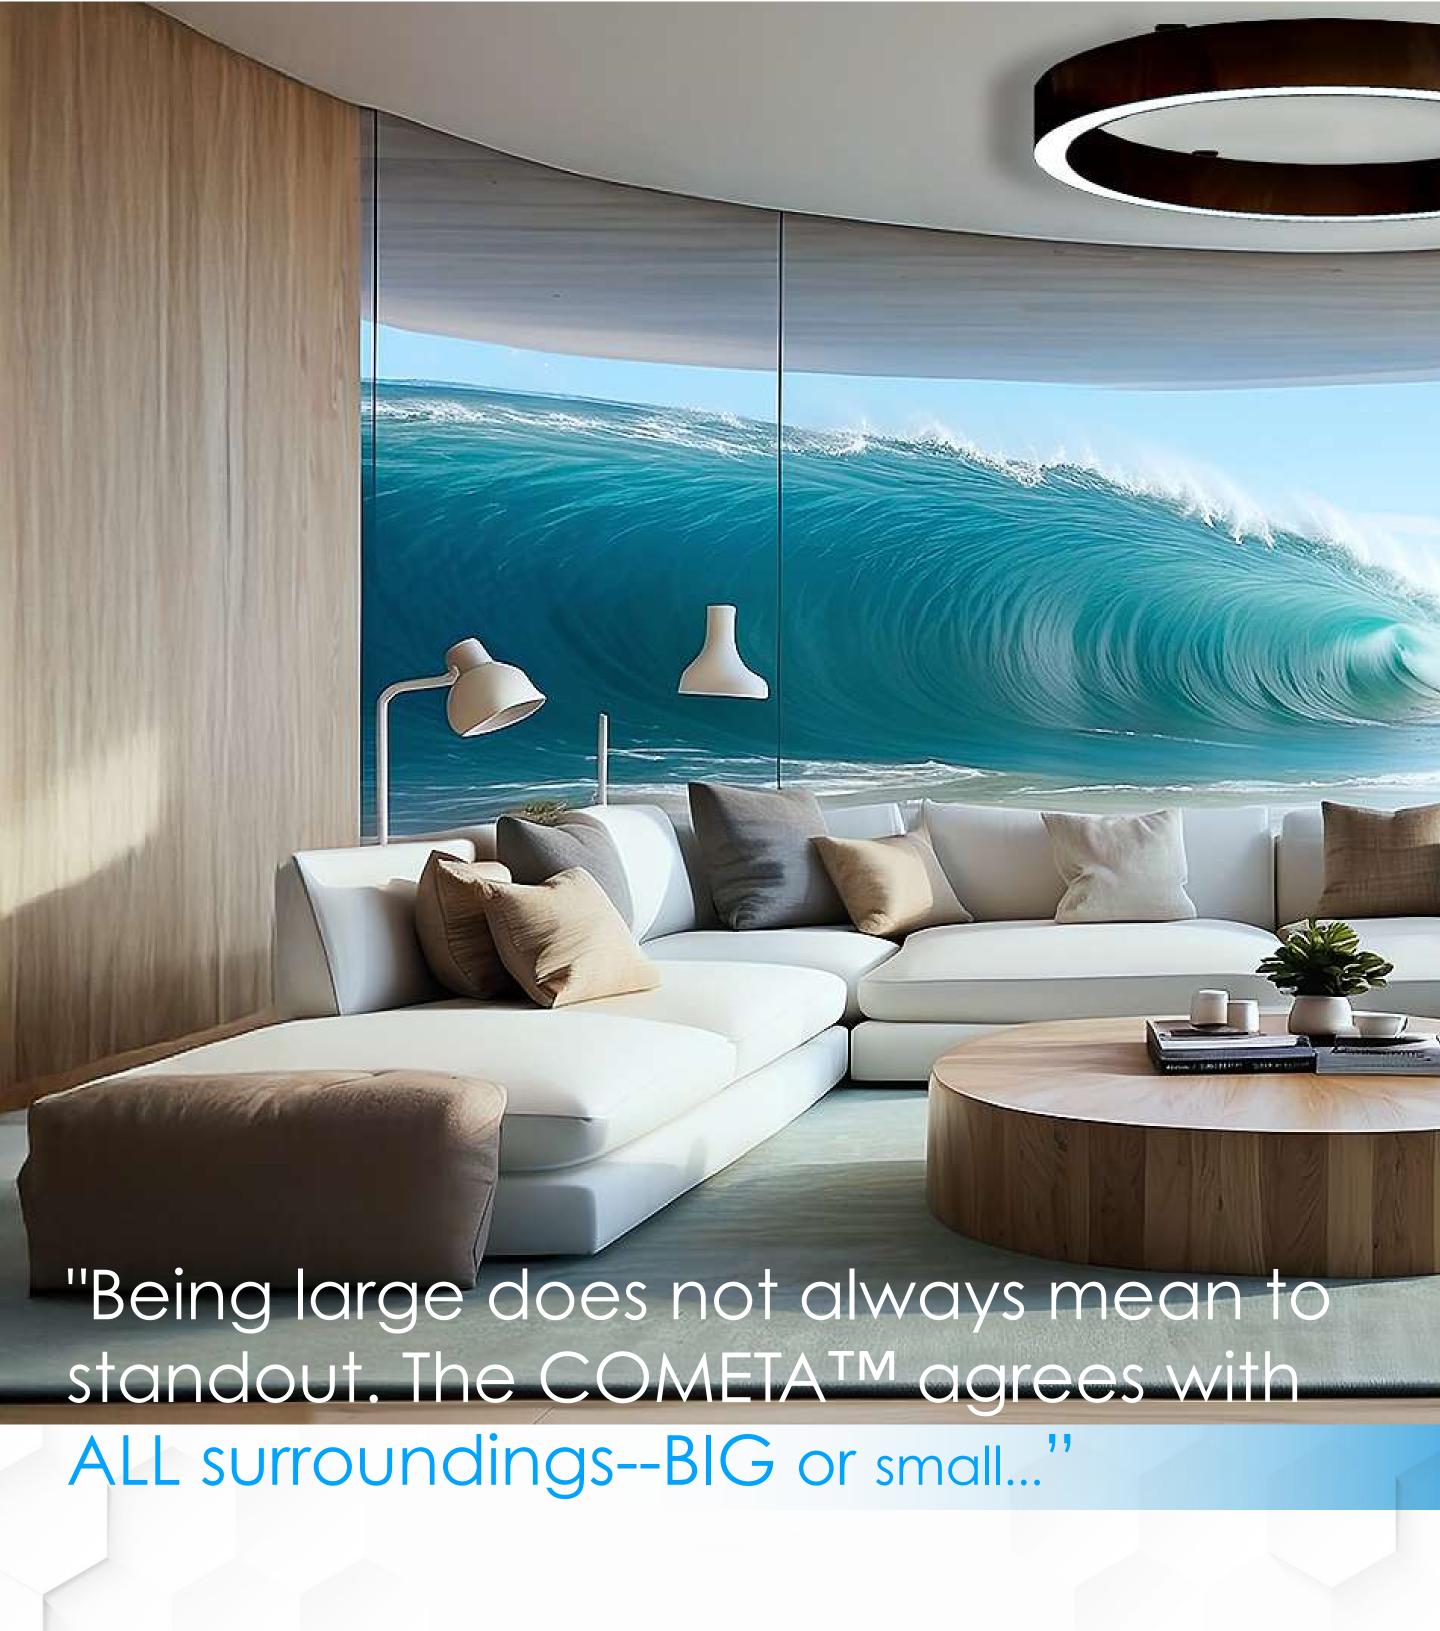

The COMETA™ ceiling light is an absolutely stunning fixture within the TMS Lighting product family! It's consistently been a top ten selling item that has garnered rave reviews from architects and interior designers. It has created many satisfied customers world-wide and will continue to be a great choice for all indoor lighting needs.