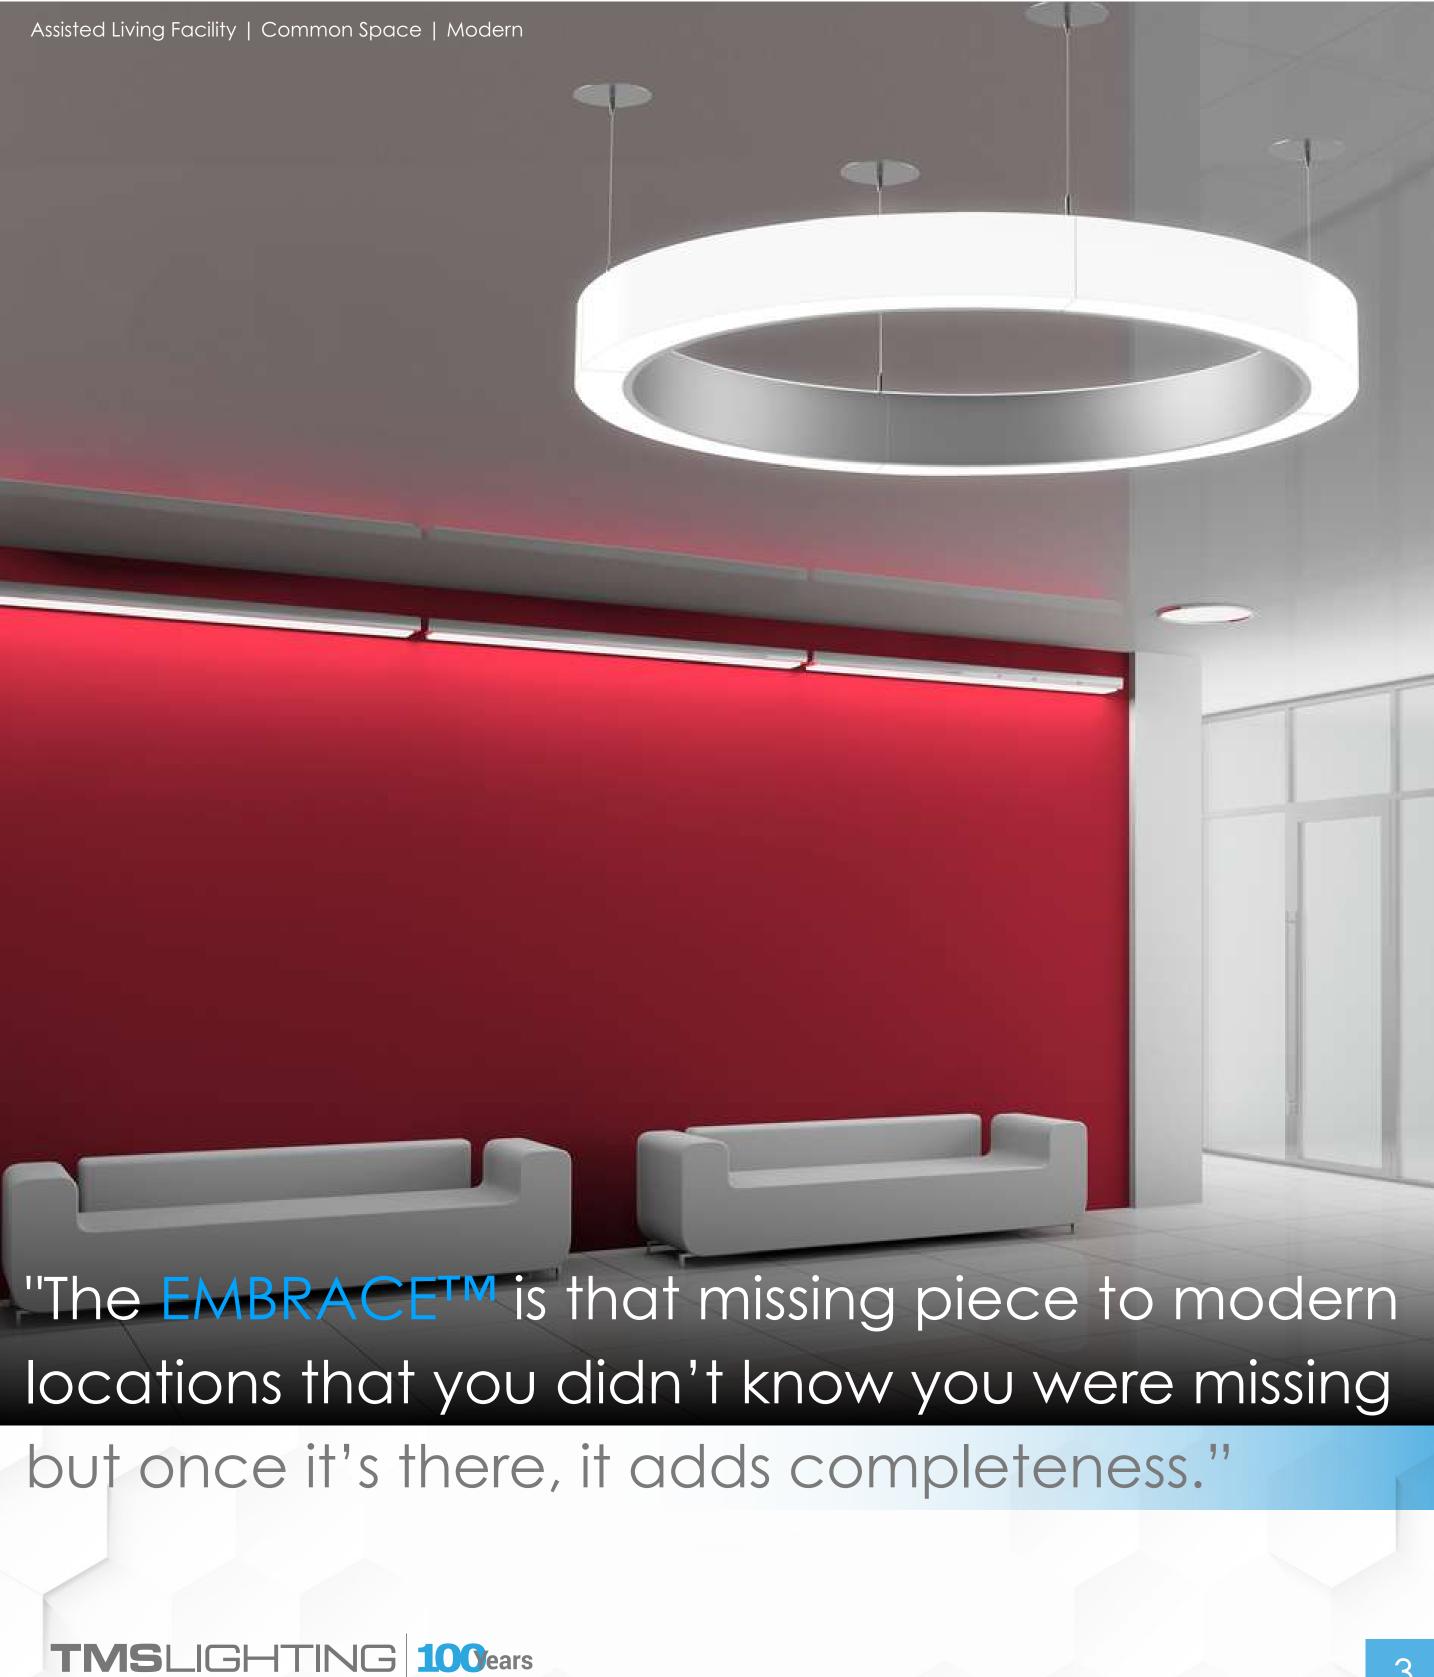

## The EMBRACETM Pendant Light

The EMBRACETM pendant is a work of art that just happens to be an amazing lighting fixture as well! This fixture is powerful as well as beautiful and takes on the feat of ensuring that large areas get lit thoroughly and completely! The EMBRACETM is a circular lighting marvel that uplifts grand environments and elevates them to unparalleled new levels!

The EMBRACE™ engages large environments with class and splendor with radiant lighting and beauty! See below for more info:

- The EMBRACE™, is a powerful lighting source that makes a noticeable difference to any space it is placed in! This pendant is glamorous and works splendidly as a luxurious centerpiece to any upscale location!
- It combines a power, diffused lighting capabillity with circular perfection and light large areas immaculately with an impressive 5,932 to 23,095 lumen range! There's no chance of any dull areas when the EMBRACE™ is involved.
- The EMBRACE™ creates an amazing opportunity to light spaces with a touch of lighting luxury that uplifts any environment and matches any aestethic.