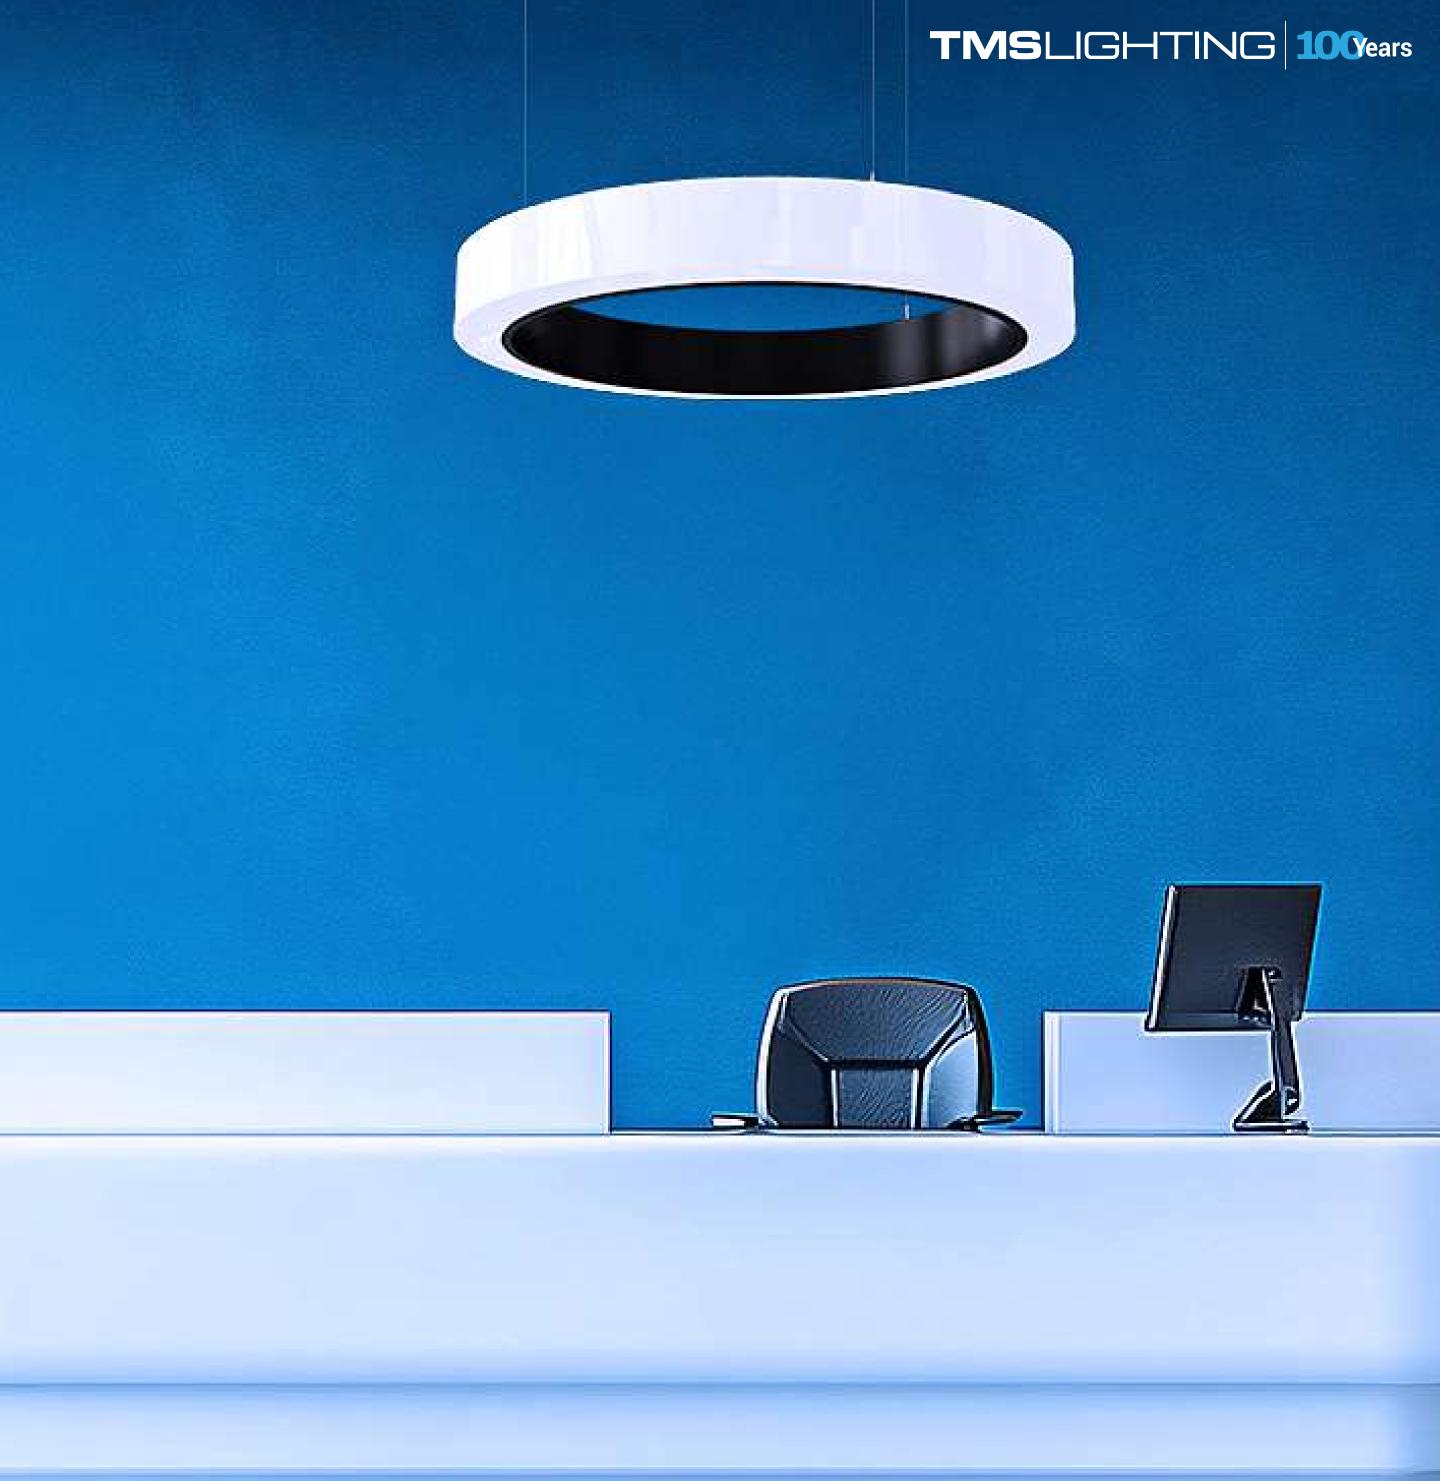

## The EMBRACETM Pendant Light

The EMBRACETM pendant is a work of art that just happens to be an amazing lighting fixture as well! This fixture is powerful as well as beautiful and takes on the feat of ensuring that large areas get lit thoroughly and completely! The EMBRACETM is a circular lighting marvel that uplifts grand environments and elevates them to unparalleled new levels!

The EMBRACE™ engages large environments with class and splendor with radiant lighting and beauty! See below for more info:

- The EMBRACE™, is a powerful lighting source that makes a noticeable difference to any space it is placed in! This pendant is glamorous and works splendidly as a luxurious centerpiece to any upscale location!
- It combines a power, diffused lighting capabillity with circular perfection and light large areas immaculately with an impressive 5,932 to 23,095 lumen range! There's no chance of any dull areas when the EMBRACE™ is involved.
- The EMBRACE™ creates an amazing opportunity to light spaces with a touch of lighting luxury that uplifts any environment and matches any aestethic.