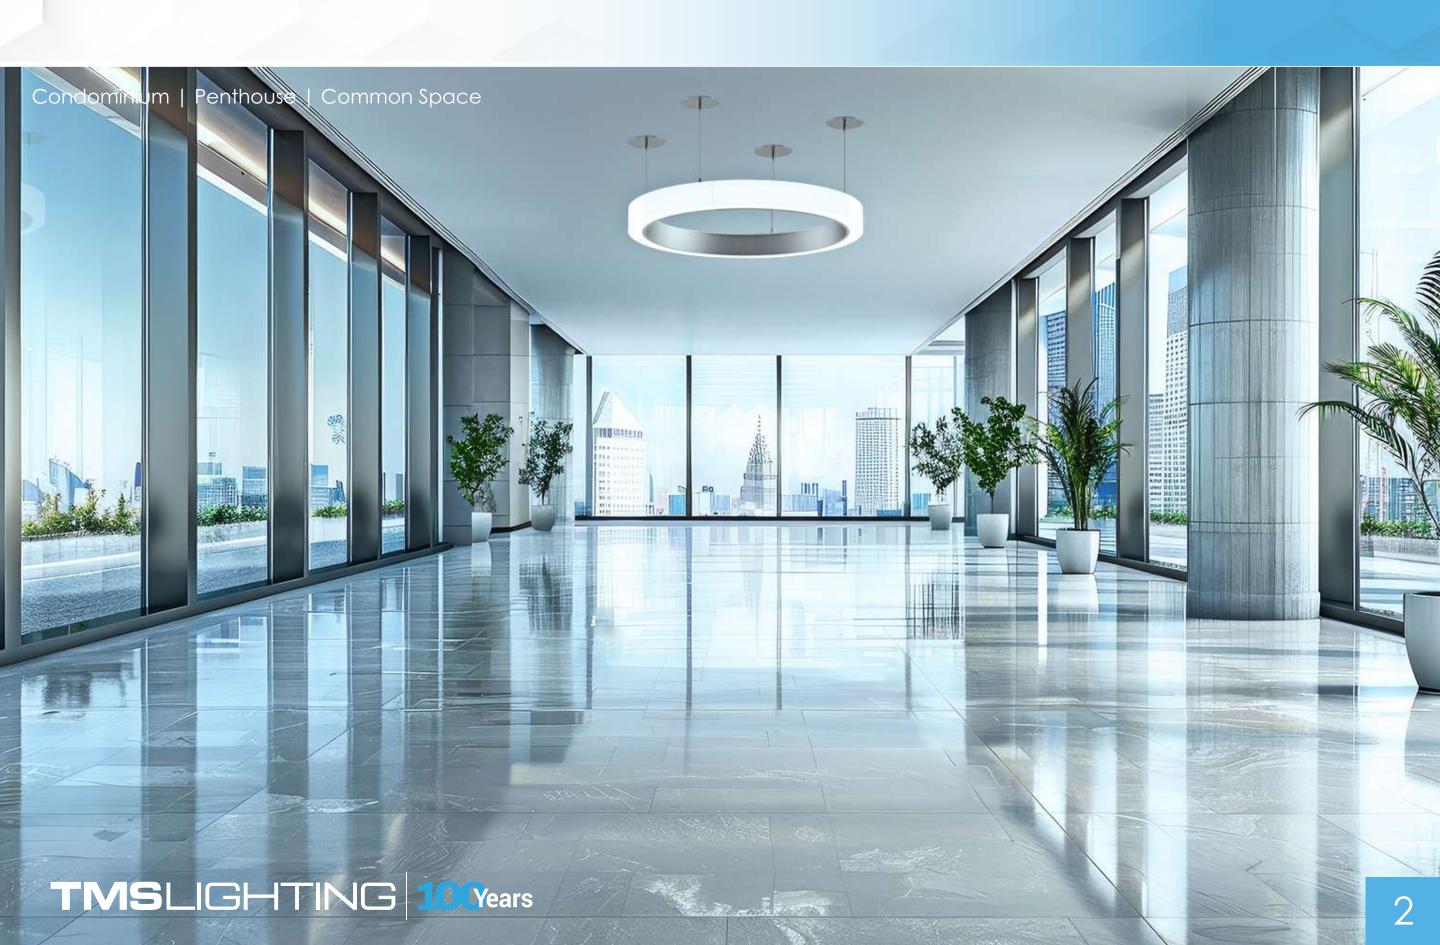

## The EMBRACETM Pendant Light

The EMBRACETM pendant is a work of art that just happens to be an amazing lighting fixture as well! This fixture is powerful as well as beautiful and takes on the feat of ensuring that large areas get lit thoroughly and completely! The EMBRACETM is a circular lighting marvel that uplifts grand environments and elevates them to unparalleled new levels!

The EMBRACE™ engages large environments with class and splendor with radiant lighting and beauty! See below for more info:

- The EMBRACE™, is a powerful lighting source that makes a noticeable difference to any space it is placed in! This pendant is glamorous and works splendidly as a luxurious centerpiece to any upscale location!
- It combines a power, diffused lighting capabillity with circular perfection and light large areas immaculately with an impressive 5,932 to 23,095 lumen range! There's no chance of any dull areas when the EMBRACE™ is involved.
- The EMBRACE™ creates an amazing opportunity to light spaces with a touch of lighting luxury that uplifts any environment and matches any aestethic.