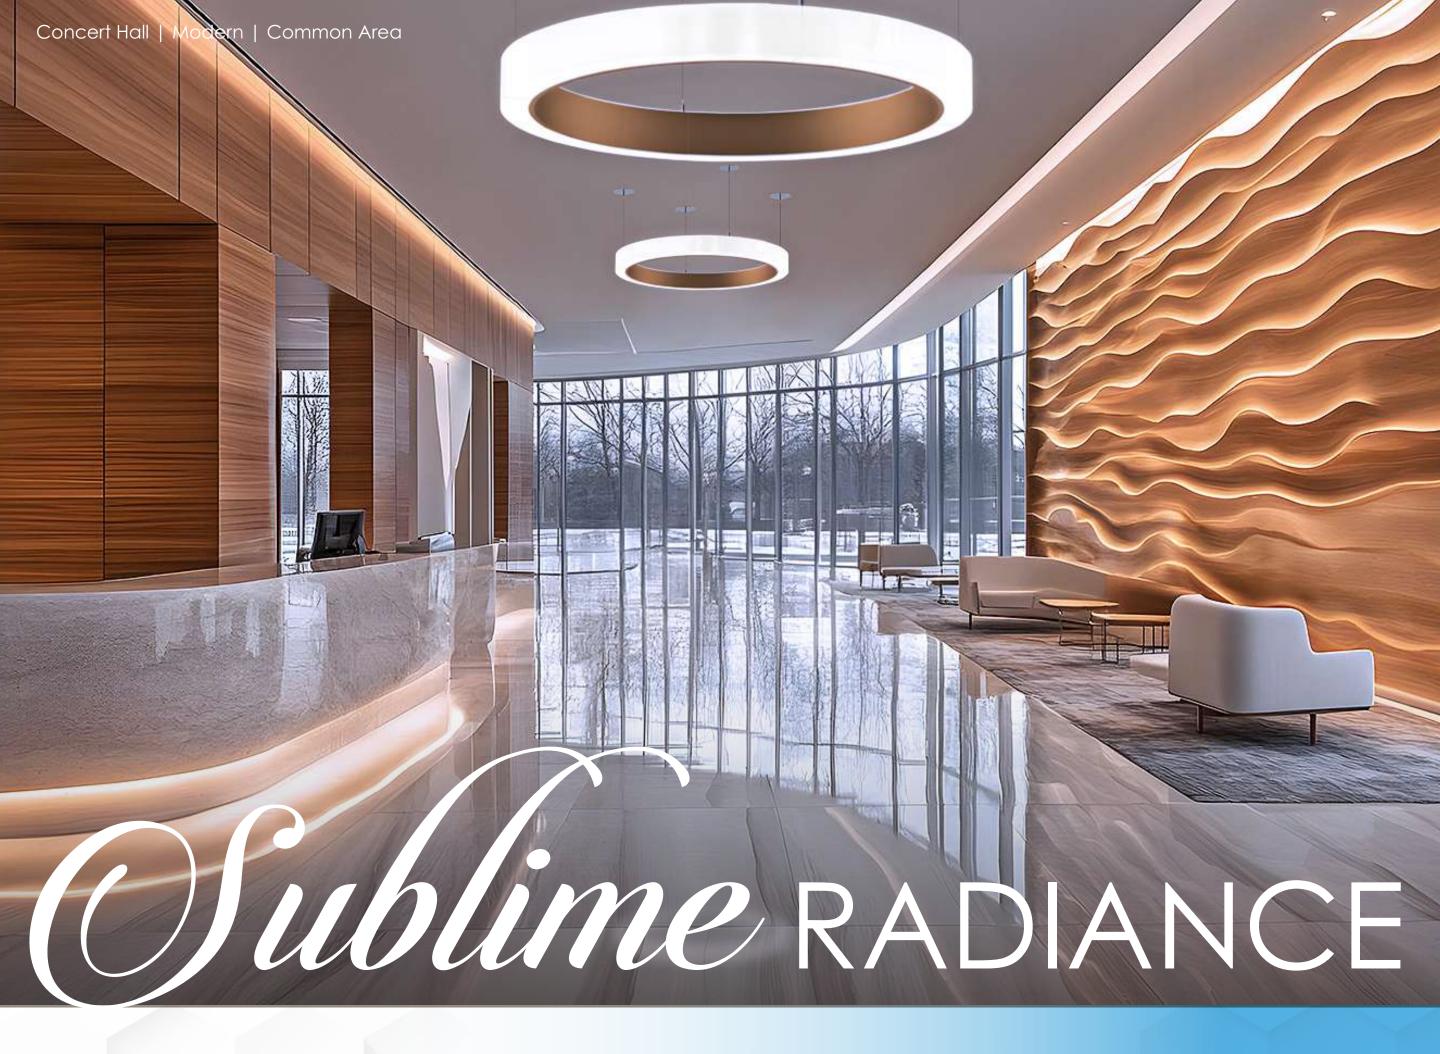

## The EMBRACETM Pendant Light

The EMBRACETM pendant is a work of art that just happens to be an amazing lighting fixture as well! This fixture is powerful as well as beautiful and takes on the feat of ensuring that large areas get lit thoroughly and completely! The EMBRACETM is a circular lighting marvel that uplifts grand environments and elevates them to unparalleled new levels!

The EMBRACE™ engages large environments with class and splendor with radiant lighting and beauty! See below for more info:

- The EMBRACE™, is a powerful lighting source that makes a noticeable difference to any space it is placed in! This pendant is glamorous and works splendidly as a luxurious centerpiece to any upscale location!
- It combines a power, diffused lighting capabillity with circular perfection and light large areas immaculately with an impressive 5,932 to 23,095 lumen range! There's no chance of any dull areas when the EMBRACE™ is involved.
- The EMBRACE™ creates an amazing opportunity to light spaces with a touch of lighting luxury that uplifts any environment and matches any aestethic.