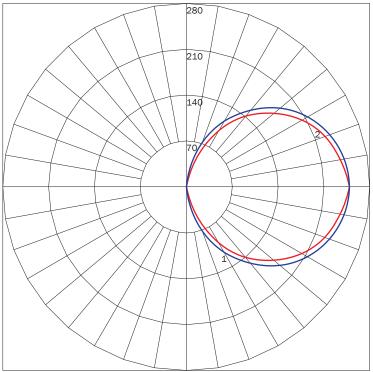

#### POLAR GRAPH

MAXIMUM CANDELA = 248.92 LOCATED AT HORIZONTAL ANGLE = 0, VERTICAL ANGLE = 90 # 1 - VERTICAL PLANE THROUGH HORIZONTAL ANGLES (0 - 180) # 2 - HORIZONTAL CONE THROUGH VERTICAL ANGLE (90)

| LUMINAIRE LUMENS           | 753 |
|----------------------------|-----|
| TOTAL LUMINAIRE EFFICIENCY | NA  |
| LUMINAIRE EFFICACY RATING  | 36  |
| TOTAL LUMINAIRE WATTS      | 21  |