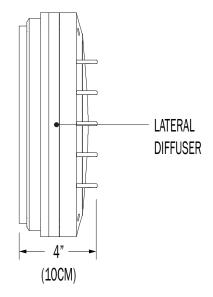

#### PN: KM898BR

| APPLICATION  | <ul> <li>WALL MOUNT</li> <li>INDOOR OR OUTDOOR RATED</li> <li>ADA COMPLIANT</li> </ul> |
|--------------|----------------------------------------------------------------------------------------|
| DIMENSION    | • 11.75" SQ (30CM)<br>• DEPTH: 4" (10CM)                                               |
| ILLUMINATION | <ul> <li>DIFFUSE</li> <li>LED 90CRI</li> <li>753 LUMENS</li> </ul>                     |
| ELECTRICAL   | <ul> <li>120 - 277V</li> <li>10kA SURGE SUPRESSION STANDARD</li> </ul>                 |
| DIFFUSERS    | HIGH EFFICIENCY ACRYLIC                                                                |
| MOUNTING     | WALL, MOUNTED TO A 4"(10CM) J-BOX                                                      |
| CONSTRUCTION | ALUMINUM                                                                               |
| FINISHES     | AVAILABLE IN SEVERAL TMS POWDER COATED FINISHES     CUSTOM RAL FINISHES AVAILABLE      |
| DIMMING      | • 0 - 10V STANDARD DIMMING                                                             |
|              |                                                                                        |