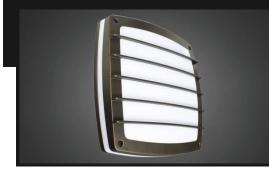

#### PN: KM898BR

| APPLICATION  | <ul> <li>WALL MOUNT</li> <li>INDOOR OR OUTDOOR RATED</li> <li>ADA COMPLIANT</li> </ul> |
|--------------|----------------------------------------------------------------------------------------|
| DIMENSION    | • 11.75" SQ (30CM)<br>• DEPTH: 4" (10CM)                                               |
| ILLUMINATION | <ul> <li>DIFFUSE</li> <li>LED 90CRI</li> <li>753 LUMENS</li> </ul>                     |
| ELECTRICAL   | <ul> <li>120 - 277V</li> <li>10kA SURGE SUPRESSION STANDARD</li> </ul>                 |
| DIFFUSERS    | HIGH EFFICIENCY ACRYLIC                                                                |
| MOUNTING     | WALL, MOUNTED TO A 4"(10CM) J-BOX                                                      |
| CONSTRUCTION | ALUMINUM                                                                               |
| FINISHES     | AVAILABLE IN SEVERAL TMS POWDER COATED FINISHES     CUSTOM RAL FINISHES AVAILABLE      |
| DIMMING      | • 0 - 10V STANDARD DIMMING                                                             |
|              |                                                                                        |