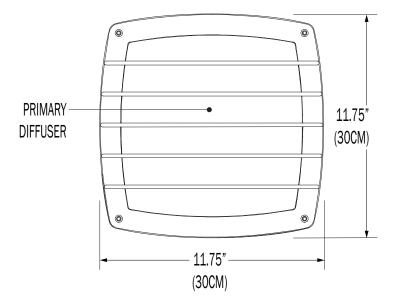

#### PN: KM898BR

| APPLICATION  | <ul> <li>WALL MOUNT</li> <li>INDOOR OR OUTDOOR RATED</li> <li>ADA COMPLIANT</li> </ul> |
|--------------|----------------------------------------------------------------------------------------|
| DIMENSION    | • 11.75" SQ (30CM)<br>• DEPTH: 4" (10CM)                                               |
| ILLUMINATION | <ul> <li>DIFFUSE</li> <li>LED 90CRI</li> <li>753 LUMENS</li> </ul>                     |
| ELECTRICAL   | <ul> <li>120 - 277V</li> <li>10kA SURGE SUPRESSION STANDARD</li> </ul>                 |
| DIFFUSERS    | HIGH EFFICIENCY ACRYLIC                                                                |
| MOUNTING     | WALL, MOUNTED TO A 4"(10CM) J-BOX                                                      |
| CONSTRUCTION | ALUMINUM                                                                               |
| FINISHES     | AVAILABLE IN SEVERAL TMS POWDER COATED FINISHES     CUSTOM RAL FINISHES AVAILABLE      |
| DIMMING      | • 0 - 10V STANDARD DIMMING                                                             |
|              |                                                                                        |