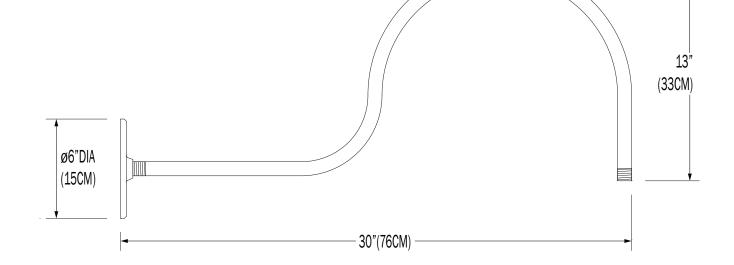

## PN: GBR C1

| <b>*</b>                                                                                                                      |
|-------------------------------------------------------------------------------------------------------------------------------|
| WALL MOUNT                                                                                                                    |
| <ul> <li>30"W (76CM) RLM MOUNTING ARM</li> <li>6"D (15CM) ROUND MOUNTING PLATE</li> </ul>                                     |
| 2 INNER HOLES MOUNT 4" (10CM) JUNCTION BOX     2 OUTER HOLES MOUNT TO SURROUNDING WALL                                        |
| ALUMINUM                                                                                                                      |
| <ul> <li>AVAILABLE IN SEVERAL TMS SPECIALTY, AND POWDER<br/>COATED FINISHES</li> <li>CUSTOM RAL FINISHES AVAILABLE</li> </ul> |
|                                                                                                                               |

### **PROFILE VIEW**