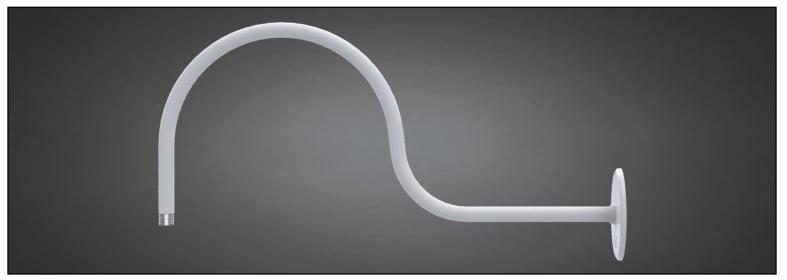

## PN: GBR C1

| <b>*</b>                                                                                                                      |
|-------------------------------------------------------------------------------------------------------------------------------|
| WALL MOUNT                                                                                                                    |
| <ul> <li>30"W (76CM) RLM MOUNTING ARM</li> <li>6"D (15CM) ROUND MOUNTING PLATE</li> </ul>                                     |
| 2 INNER HOLES MOUNT 4" (10CM) JUNCTION BOX     2 OUTER HOLES MOUNT TO SURROUNDING WALL                                        |
| ALUMINUM                                                                                                                      |
| <ul> <li>AVAILABLE IN SEVERAL TMS SPECIALTY, AND POWDER<br/>COATED FINISHES</li> <li>CUSTOM RAL FINISHES AVAILABLE</li> </ul> |
|                                                                                                                               |

### GBR C1

**GBR C1<sup>™</sup>** MOUNTING